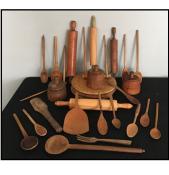

Exhibition 1893 shaker & assorted china including butter pats & demitasse

8 Lennox dinner plates, teapot & 50th anniversary pieces

178 3 Framed prints

179 Various collectibles, Shirley Temple button & cobalt pitcher, vintage eye glasses, small portraits, needlepoint on brass tray, hen on nest, lamp finals, vintage Avon bottles w/boxes

9 Pcs pressed clear glass, strawberry pattern pitcher, bowls, plates

181 Ornate bisque figural vase & china figural candleholder

182 Pair handpainted Limoges portrait plates

183 2 Portrait plates, 1 Royal Baruth

184 Wave Crest bowl & frosted dresser box

185 Green bowl gold highlights (maybe Moser?), blue dish floral design

186 Large plateau mirror silver base & small plateau mirror silver base

87 Large fluted bowl with flowers & birds



























Ornate oval gilt frame mirror, marble top & gilt pier base

3 Pieces of Dresden China: small lamp, pair candleholders

Table lamp, pink font & brass stem & ebonized base

Madame Alexander Scarlet Portrait Doll, original box

unframed "Secluded Byway"; framed "River Friend"

Framed John Goode Print "The Old Berkshire Hunt"

Fireplace screen with handpainted cottage scene

4 Paul Sawyer prints: framed "Berry Pickin"; framed "Lower Pool";

3 Framed Portraits of Ladies, 1 "Absence Cannot Hearts Divide"

8 Pieces cranberry glass: Royal Ivy sugar shaker, handled basket, 2

3 Paintings: cabin scene, fiddle player, church

Unique brass table lamp, milk glass shade

Dresden figural lamp with blue ground

Table lamp, pink font & brass base

Pair tall brass candlestands

2 Fluted pink b