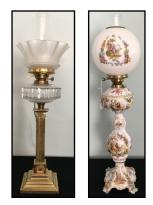

3 Pcs china: RS Prussia creamer, Nippon creamer, small portrait vase

2 Pressed glass lamps with etched, pressed shades & drop prisms

Table lamp, milk glass & shade, painted blue flowers, drop prisms

Marble washstand, marble splash over 1 long drawer with drop