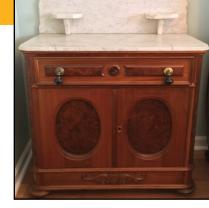

Pr floral vases with gold highlights

pulls over 2 oval panel doors

RS Prussia Floral Bowl with blue highlights

Handpainted Nippon Bowl with floral & gold decoration

Handpainted Nippon Floral bowl with gold highlights