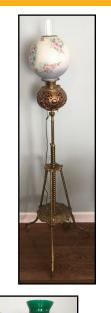

3 Pcs china: RS Prussia creamer, Nippon creamer, small portrait vase

2 Pressed glass lamps with etched, pressed shades & drop prisms

Table lamp, milk glass & shade, painted blue flowers, drop prisms

Marble washstand, marble splash over 1 long drawer with drop