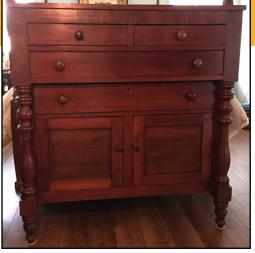

Pr floral vases with gold highlights

pulls over 2 oval panel doors

RS Prussia Floral Bowl with blue highlights

Handpainted Nippon Bowl with floral & gold decoration

Handpainted Nippon Floral bowl with gold highlights