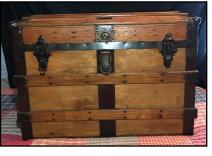

olumbia Exhibition 1893 shaker & assorted china including butter pats & demitasse

8 Lennox dinner plates, teapot & 50th anniversary pieces

178 3 Framed prints

179 Various collectibles, Shirley Temple button & cobalt pitcher, vintage eye glasses, small portraits, needlepoint on brass tray, hen on nest, lamp finals, vintage Avon bottles w/boxes

9 Pcs pressed clear glass, strawberry pattern pitcher, bowls, plates

181 Ornate bisque figural vase & china figural candleholder

182 Pair handpainted Limoges portrait plates

183 2 Portrait plates, 1 Royal Baruth

184 Wave Crest bowl & frosted dresser box

185 Green bowl gold highlights (maybe Moser?), blue dish floral design

186 Large plateau mirror silver base & small plateau mirror silver base

87 Large fluted bowl with flowers & birds



























Ornate oval gilt frame mirror, marble top & gilt pier base

3 Pieces of Dresden China: small lamp, pair candleholders

Table lamp, pink font & brass stem & ebonized base

Madame Alexander Scarlet Portrait Doll, original box

unframed "Secluded Byway"; framed "River Friend"

Framed John Goode Print "The Old Berkshire Hunt"

Fireplace screen with handpainted cottage scene

4 Paul Sawyer prints: framed "Berry Pickin"; framed "Lower Pool";

3 Framed Portraits of Ladies, 1 "Absence Cannot Hearts Divide"

8 Pieces cranberry glass: Royal Ivy sugar shaker, handled basket, 2

3 Paintings: cabin scene, fiddle player, church

Unique brass table lamp, milk glass shade

Dresden figural lamp with blue ground

Table lamp, pink font & brass base

Pair tall brass candlestands

2 Flute