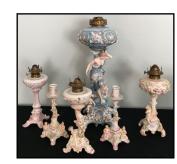

r, Columbia Exhibition 1893 shaker & assorted china including butter pats & demitasse

8 Lennox dinner plates, teapot & 50th anniversary pieces

178 3 Framed prints

179 Various collectibles, Shirley Temple button & cobalt pitcher, vintage eye glasses, small portraits, needlepoint on brass tray, hen on nest, lamp finals, vintage Avon bottles w/boxes

9 Pcs pressed clear glass, strawberry pattern pitcher, bowls, plates

181 Ornate bisque figural vase & china figural candleholder

182 Pair handpainted Limoges portrait plates

183 2 Portrait plates, 1 Royal Baruth

184 Wave Crest bowl & frosted dresser box

185 Green bowl gold highlights (maybe Moser?), blue dish floral design

186 Large plateau mirror silver base & small plateau mirror silver base

87 Large fluted bowl with flowers & birds



























Ornate oval gilt frame mirror, marble top & gilt pier base

3 Pieces of Dresden China: small lamp, pair candleholders

Table lamp, pink font & brass stem & ebonized base

Madame Alexander Scarlet Portrait Doll, original box

unframed "Secluded Byway"; framed "River Friend"

Framed John Goode Print "The Old Berkshire Hunt"

Fireplace screen with handpainted cottage scene

4 Paul Sawyer prints: framed "Berry Pickin"; framed "Lower Pool";

3 Framed Portraits of Ladies, 1 "Absence Cannot Hearts Divide"

8 Pieces cranberry glass: Royal Ivy sugar shaker, handled basket, 2

3 Paintings: cabin scene, fiddle player, church

Unique brass table lamp, milk glass shade

Dresden figural lamp with blue ground

Table lamp, pink font & brass base

Pair tall brass candlestands

2 F