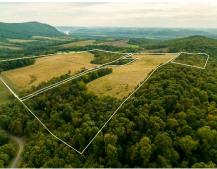

97 +/- beautiful acres outside of Sunbury. The land has rolling topography and beautiful views that go for miles. You can see the whole way to the Susquehanna River. The property has both tillable and wooded acres with lots of wildlife. There is a large pond that is great for waterfowl habitat as well. A nice rural setting, with the convenience of not being too far from town. Don't miss this opportunity to own a large piece of land in Northumberland County!