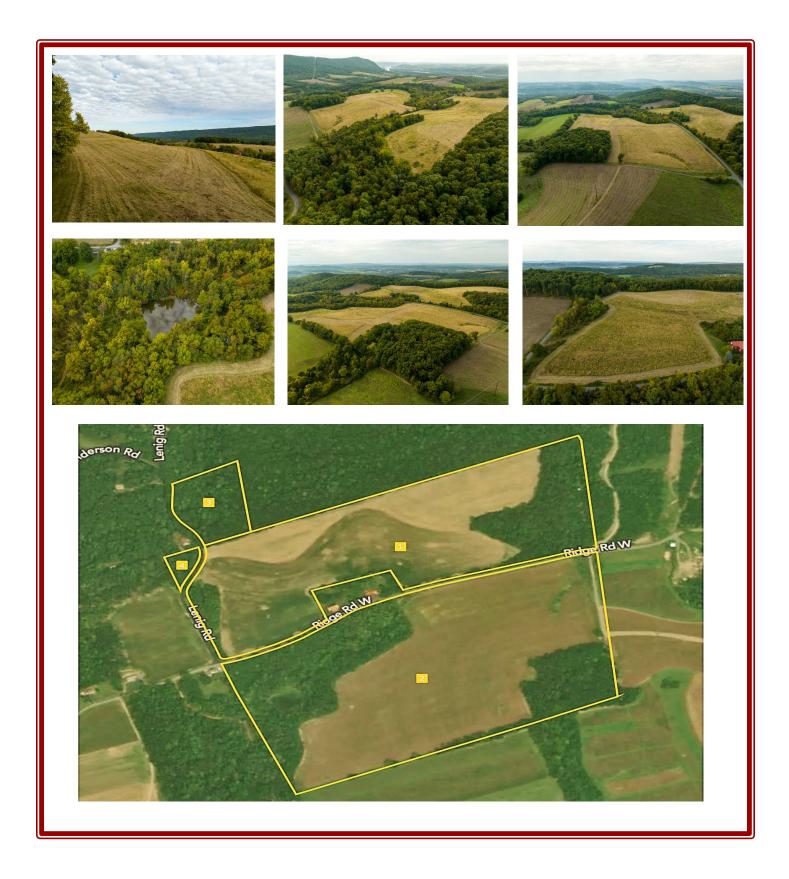

## NORTHUMBERLAND COUNTY REAL ESTATE AUCTION

Thursday, December 15, 2022 @ 2:00 p.m.

97 +/- Acres of land
Tillable • Woods • Great Hunting • Pond

West Ridge Rd Sunbury PA 17801 – Northumberland County

Directions: From Route 147 south of Sunbury, go east on Ridge Rd for approx. 1 mile. Property on both sides of road.

97 +/- beautiful acres outside of Sunbury. The land has rolling topography and beautiful views that go for miles. You can see the whole way to the Susquehanna River. The property has both tillable and wooded acres with lots of wildlife. There is a large pond that is great for waterfowl habitat as well. A nice rural setting, with the convenience of not being too far from town. Don't miss this opportunity to own a large piece of land in Northumberland County!

Northumberland County – Lower Augusta Twp

<u>Open House Dates:</u> Tuesday, November 15 from 4-6:00 pm Saturday, November 19 from 2-4:00 pm

Terms: \$35,000 deposit day of auction. Buyer pays 2% transfer tax. Settlement 60 days or before.