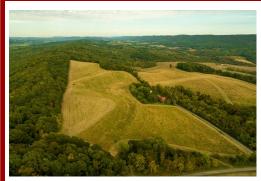

97 +/- beautiful acres outside of Sunbury. The land has rolling topography and beautiful views that go for miles. You can see the whole way to the Susquehanna River. The property has both tillable and wooded acres with lots of wildlife. There is a large pond that is great for waterfowl habitat as well. A nice rural setting, with the convenience of not being too far from town. Don't miss this opportunity to own a large piece of land in Northumberland County!