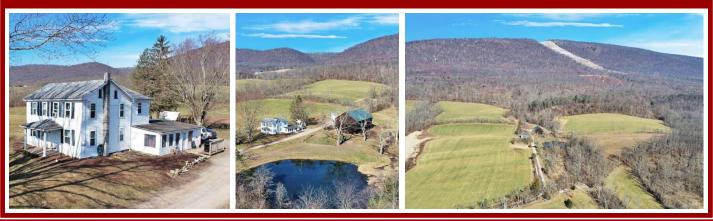

## 204 Grays Lane, Honey Grove, PA 17035

Directions: From Rt. 322 take PA 35 exit toward Mifflintown. Follow Rt 35 S for 16.8 mi then turn right onto Grays Ln. In 0.4 mi arrive at property.

Beautiful 128 acre property with a secluded setting. Approximately 83 acres woodland & 45 acres open/tillable land. Woodland has several nice mountain streams and is easily accessible with atv trails. Terrain is level to sloping. Property features an older 4 bedroom 2 bathroom home that is heated with oil furnace. Home has a new metal roof & private septic & well. An older 32x66 bank barn with box stalls & storage area. Barn had a new roof in 2015. A pond is located close to the house & barn. This property would make an excellent weekend retreat or could be used as a farm. Offers very nice views & is located close to Pa State Gamelands. Very attractive area for hunting deer, turkey, & bear! Hay crop is reserved off of the fields until October 30, 2021. No deed restrictions. Do not miss this one!