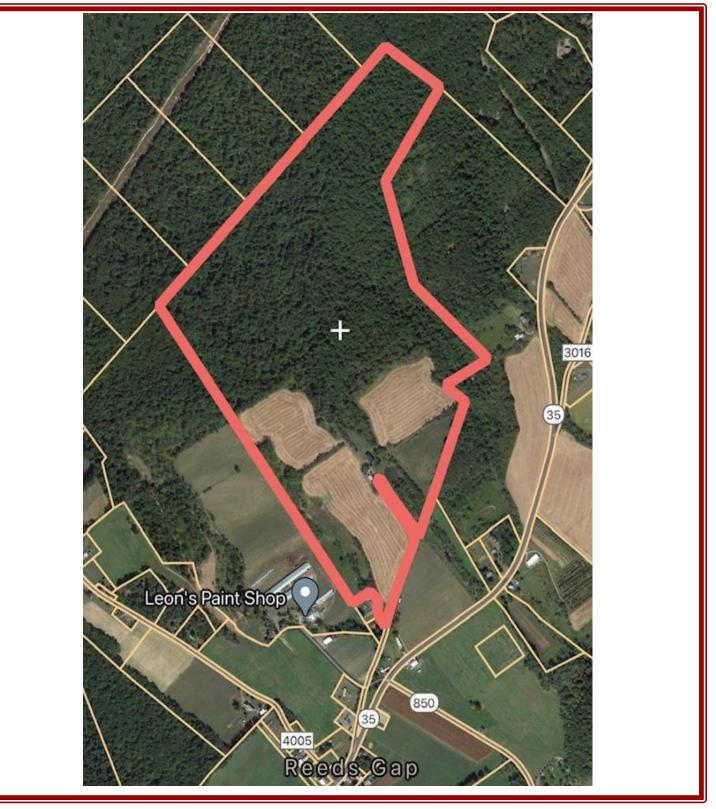

## 204 Grays Lane, Honey Grove, PA 17035

Directions: From Rt. 322 take PA 35 exit toward Mifflintown. Follow Rt 35 S for 16.8 mi then turn right onto Grays Ln. In 0.4 mi arrive at property.

Beautiful 128 acre property with a secluded setting. Approximately 83 acres woodland & 45 acres open/tillable land. Woodland has several nice mountain streams and is easily accessible with atv trails. Terrain is level to sloping. Property features an older 4 bedroom 2 bathroom home that is heated with oil furnace. Home has a new metal roof & private septic & well. An older 32x66 bank barn with box stalls & storage area. Barn had a new roof in 2015. A pond is located close to the house & barn. This property would make an excellent weekend retreat or could be used as a farm. Offers very nice views & is located close to Pa State Gamelands. Very attractive area for hunting deer, turkey, & bear! Hay crop is reserved off of the fields until October 30, 2021. No deed restrictions. Do not miss this one!

Auctioneer: Jake Yoder AU#005851 (717)-513-5386 Attorney: Seth Mosebey (717)-535-2100

Aerial is deemed to be accurate but not guaranteed. This is not a survey.

For more information, pictures and forms go to: <u>www.beiler-campbellauctions.com</u> or <u>www.auctionzip.com</u> or <u>www.GoToAuction.com</u>