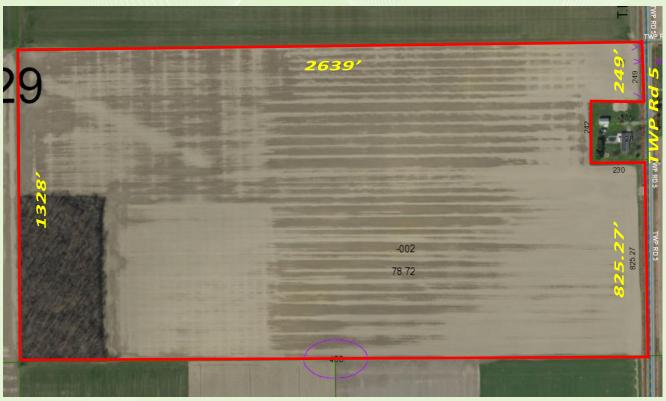

## FARM AUCTION 78.72+/- Acres

DIRECTIONS: JUST SOUTH OF ST RT 281 ON CO RD 5, WEST SIDE, SECTION 29, RICHFIELD TWP.

## 78.72+/- Acres Twp Rd 5 Malinta, OH Thursday, Dec 6, 11:00 AM

Predominately Hoytville with some Nappanee Loam. Get Prepared! Good Productive Farm.

Auction Held at Malinta Fire Station 8-865 Co Rd K2, Malinta, OH 43535

Parcel 37-290014.0000
Richfield Township
Henry County
Patrick Henry Schools
Year Taxes \$3,332.84

Information contained herein deemed reliable, but not guaranteed.