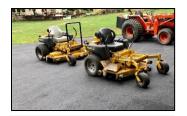

Auctioneer Note: A nice afternoon/evening sale.

Everything sells to the high bidder. No buyer's premium and no sales tax. Tractors & mowers sell at 5:00pm, Guns sell at 6:00pm.

Contact auctioneer for details.