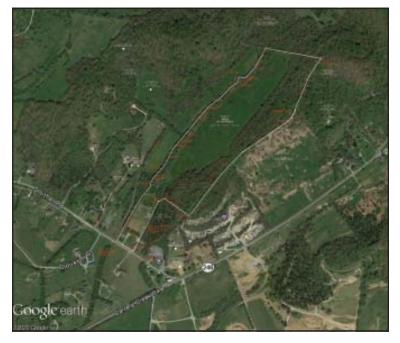

## SAT. JUNE 13, 2020 10 AM

LOCATED AT 3110 SOUTHALL ROAD, FRANKLIN, TN. FROM FRANKLIN, TAKE CARTER'S CREEK PIKE TO RIGHT ON SOUTHALL ROAD TO AUCTION.

Nestled in the beautiful hills of Williamson County Middle Tennessee is a freshly surveyed 47 acre tract, selling as a whole. This property is a mostly open hill with spectacular views. An added

feature is a rambling creek at the base of this lovely secluded tract.

LOCATION, LOCATION, LOCATION! Only minutes from historic downtown Franklin or Leiper's Fork right off Carter's Creek Pike. Seldom can you find a 47 acre tract with 257 feet of road frontage in Williamson County selling at public auction!!! Do yourself a favor and come view the property. Let your imagination run wild as you see the potential for your family. Visualize your lovely home overlooking the beautiful views! If you are looking for a home site with seclusion, be sure to bring your horses or 4 wheelers and check this property out.