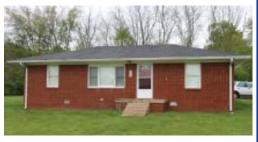

4 bedroom brick ranch home w/2 baths. There is a large living room/dining room combo w/den and kitchen. Laundry room leading to the attached carport. 1730 Square feet according to tax records.

2<sup>nd</sup> brick residence has 3 bedroom with living room, kitchen/dining and 1 bath. This house has 1100 square feet according to tax records.