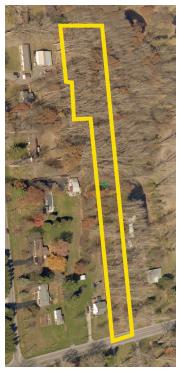

### 4316 EBER ROAD, MONCLOVA, OHIO 43542

School District:Anthony WayneElementary:MonclovaHalf Year Taxes:\$468.55TD Parcel No.38-35441

Township: Lot Size: Acres: Trees: Monclova 100 x 959 2.84+/-Mixed

Public

Directions: Between Monclova and Laplante