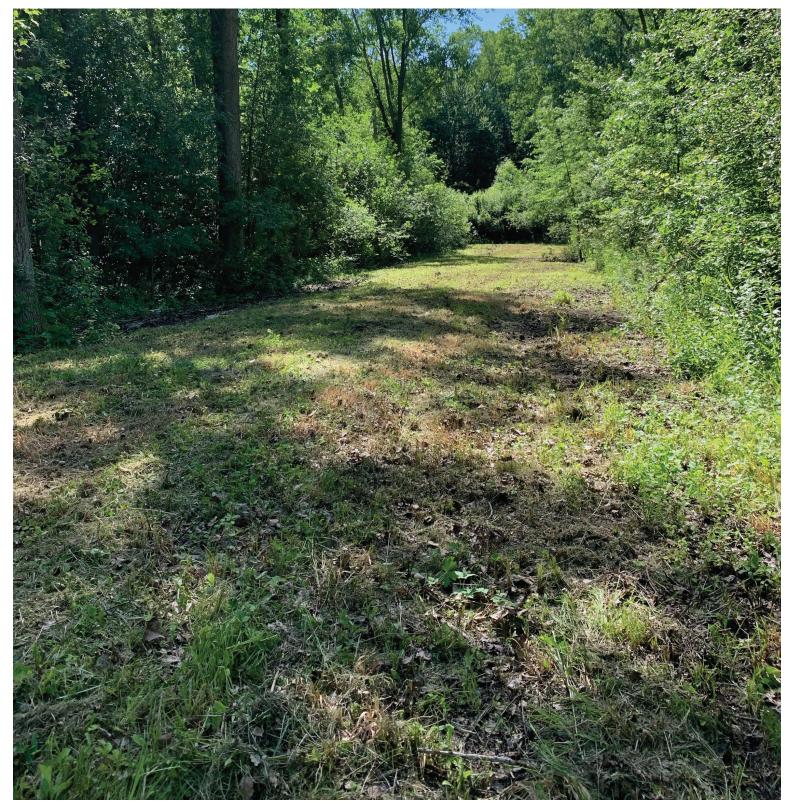

### 2.84+/- Acre Wooded Lot in Monclova

Online Land Auction! Wooded lot in Monclova on 2.84+/- acres in park like setting! Hard to find land in this location. Located just 2.4 miles from Oak Openings MetroPark with biking, hiking, and horse trails.