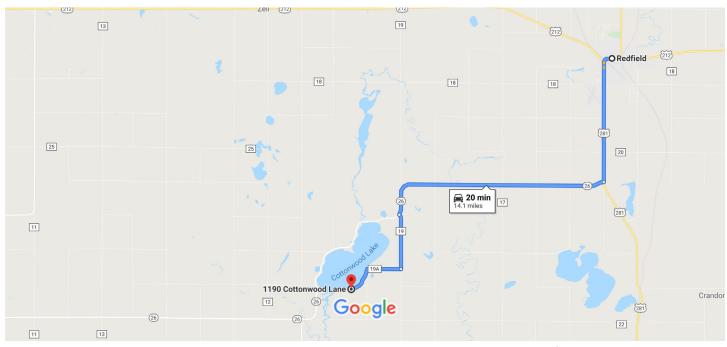

## Redfield

South Dakota 57469

| 1        | _  | Head west on US-281 S/W 7th Ave toward W Continue to follow US-281 S $$ | 1st St   |
|----------|----|-------------------------------------------------------------------------|----------|
| <b>L</b> | 2. | Turn right onto SD-26 W                                                 | 3.8 mi   |
| 4        | 3. | Turn left onto 377th Ave                                                | 6.8 mi   |
| Ļ        | _  | Turn right onto Cottonwood Ln  Destination will be on the right         | - 1.6 mi |
|          |    |                                                                         | 1.8 mi   |

## 1190 Cottonwood Ln

Redfield, SD 57469

These directions are for planning purposes only. You may find that construction projects, traffic, weather, or other events may cause conditions to differ from the map results, and you should plan your route accordingly. You must obey all signs or notices regarding your route.