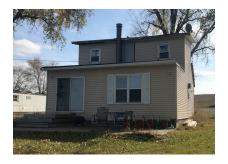

## LAKE HOME AUCTION

1190 Cottonwood Lane – Redfield, SD 57469

**SATURDAY, APRIL 25, 2020 @ 2:00pm** 

To be offered on site @ 1190 Cottonwood Lane - Cottonwood Lake - Redfield, SD

Public Auction - Lake home with three lots (90' x 203') located on Cottonwood Lake near Redfield, SD. 3 Bedrooms, 1-bathroom, open concrete slab deck and approximately 90 frontage feet on lake. Main floor of home has 864 sq. ft. and also has a 360 sq. ft. loft. It comes complete turn-key with all furniture, household contents, boat dock and boat lift. 2019 Real estate tax: \$613.30. Water service from Mid-Dakota rural water system. Outstanding opportunity to own lake property!

Year Built: 1953 Flood Plain: Yes

2019 Real Estate Tax: \$613.30 Parcel Number: 004250

Water Service: Mid-Dakota Rural Water

Parrish's Subdivision of Lot 28
of the First Addition to Parrish's Beach
in the North 1/2 of Sec. 17-115-65, Spink Co S.D.