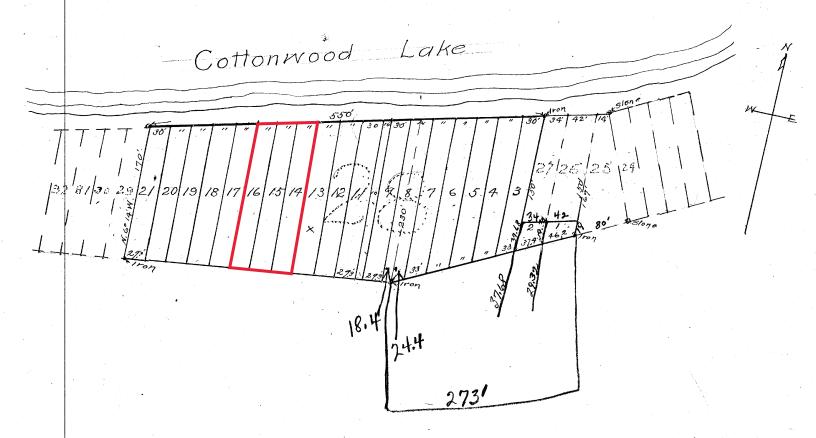

**Legal Description:** Lots Fourteen (14), Fifteen (15) and Sixteen (16), Parrish's Subdivision of Lot Twenty-eight (28) of Parrish's First Addition to Parrish Beach, Cottonwood Lake, Spink County, South Dakota

Year Built: 1953 Flood Plain: Yes

2019 Real Estate Tax: \$613.30 Parcel Number: 004250

Water Service: Mid-Dakota Rural Water

Parrish's Subdivision of Lot 28
of the First Addition to Parrish's Beach
in the North 1/2 of Sec. 17-115-65, Spink Co S.D.

Scale Linch = 100 feet.