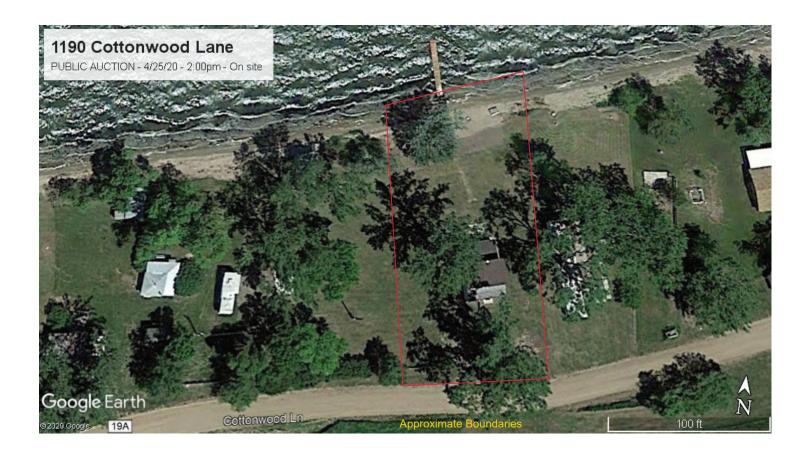

## LAKE HOME AUCTION

1190 Cottonwood Lane – Redfield, SD 57469

**SATURDAY, APRIL 25, 2020 @ 2:00pm** 

To be offered on site @ 1190 Cottonwood Lane - Cottonwood Lake - Redfield, SD

Public Auction - Lake home with three lots (90' x 203') located on Cottonwood Lake near Redfield, SD. 3 Bedrooms, 1-bathroom, open concrete slab deck and approximately 90 frontage feet on lake. Main floor of home has 864 sq. ft. and also has a 360 sq. ft. loft. It comes complete turn-key with all furniture, household contents, boat dock and boat lift. 2019 Real estate tax: \$613.30. Water service from Mid-Dakota rural water system. Outstanding opportunity to own lake property!

**Legal Description:** Lots Fourteen (14), Fifteen (15) and Sixteen (16), Parrish's Subdivision of Lot Twenty-eight (28) of Parrish's First Addition to Parrish Beach, Cottonwood Lake, Spink County, South Dakota