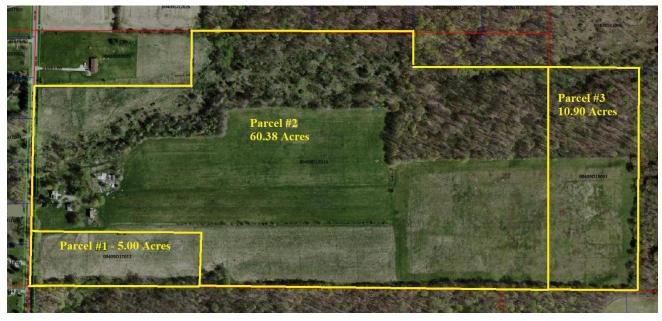

## **Thursday, October 1, 2020 – 6:00 PM**

**PARCEL #1:** 5.00 Acres – 150' x 837.84' – building lot with some woods, mostly open ground – Rural water at the road. P.P.# 004-09D-17-013

**PARCEL #2:** 60.38 acres – 712.92' frontage x 1861.36' depth – House, sheds, and outbuildings are in poor condition. Approximately 35 acres tillable & 25 acres wooded with ravine and home site. P.P.# 004-09D-17-014

**PARCEL #3:** 10.90 acres – Approximately 6 acres tillable and 4 acres wooded – Land locked with no frontage. Will sell with parcel #2 or to a contiguous property owner. P.P.# 004-09D-18-001

**Terms of Real Estate:** 10% non-refundable down payment on auction day. The balance is due in 45 days. Minimum combined bids must total \$265,000.00 by government order. Once this amount has been realized it becomes an absolute auction. The property will be offered in 3 parcels, and in combination. Property is being sold "AS IS – WHERE IS" condition. All inspections must be made prior to bidding. All information contained herein is derived from sources deemed to be reliable. Information is believed to be accurate, but not guaranteed.