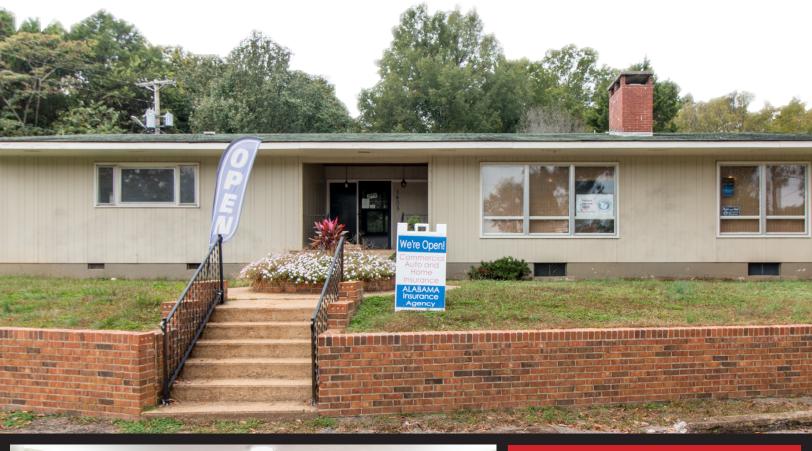

## AUCIION COMMERCIAL PROPERTY

## SATURDAY, NOVEMBER 14<sup>TH</sup> • 10:00 AM 1405 S. Jefferson St, Athens, Alabama

Directions: From Hwy 72 - Go North on Jefferson St., the property will be on your left next to Subway.

Great commercial
investment opportunity
in a very convenient
high traffic location.
This property is currently
being utilized as a multi tenant
office space.
The property features multiple
office spaces, a full kitchen, a
full basement, and a paved
parking area.

## ACTORICON ON

SATURDAY, NOVEMBER 14<sup>TH</sup> • 10:00 AM 1405 S. Jefferson St, Athens, Alabama Commercial
Multi Tenant space
Paved Parking
Full kitchen

22980 Hwy 72, Suite B Athens, AL 35613 CL#270 256-497-6689