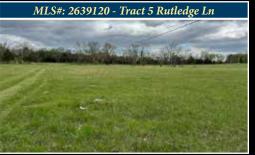

# ABSOLUTE AUCTION

Hunters Point Pk & Rutledge Ln, Lebanon, TN 38087

6 Homes and 11 tracts of land ranging from 2-8 acres selling at Absolute Auction on Saturday May 4, 2024 beginning at 9 AM. All of these tracts have been soils tested and approved. We will have a 40'x40' tent day of sale. If you are working with a real estate agent, we're offering a 3% referral fee. There will be a preview date on Saturday April 27th from noon-4 PM. These tracts will be restricted to site-built homes only with a minimum of 1,500 square feet (these restriction do not apply to existing home). Property cannot be further subdivided. This auction will be held on-site.

11 Tracts of Land 2-8 Acres Each

Visit Us Online at DiscoverRealtyAndAuction.com

Sale day announcements take precedence over any advertisement Information believed to be accurate but not guaranteed.

Auctioneer - Jeff Hallums #3936