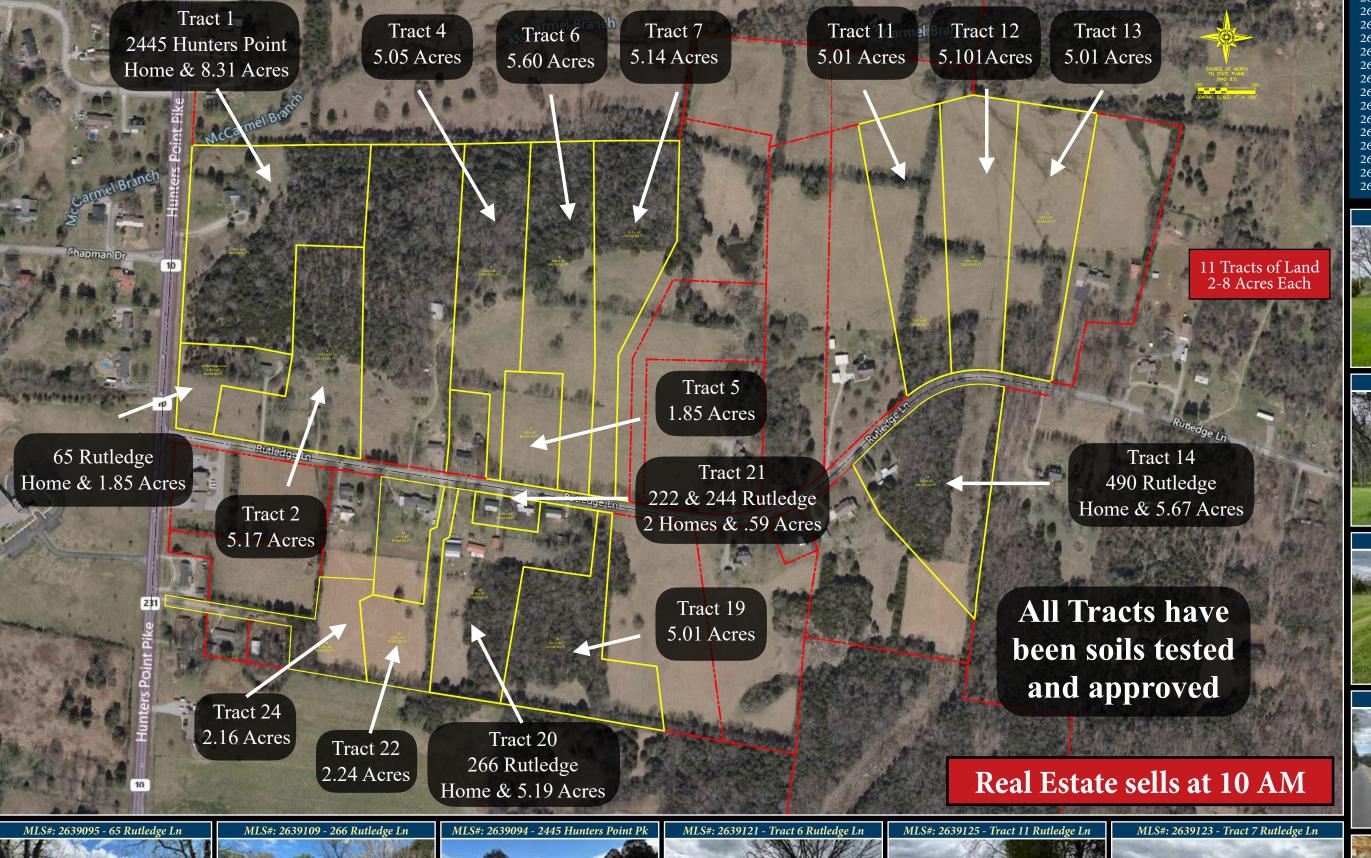

# ABSOLUTE AUCTION

Hunters Point Pk & Rutledge Ln, Lebanon, TN 38087

6 Homes and 11 tracts of land ranging from 2-8 acres selling at Absolute Auction on Saturday May 4, 2024 beginning at 9 AM. All of these tracts have been soils tested and approved. We will have a 40'x40' tent day of sale. If you are working with a real estate agent, we're offering a 3% referral fee. There will be a preview date on Saturday April 27th from noon-4 PM. These tracts will be restricted to site-built homes only with a minimum of 1,500 square feet (these restriction do not apply to existing home). Property cannot be further subdivided. This auction will be held on-site.

11 Tracts of Land 2-8 Acres Each

Visit Us Online at DiscoverRealtyAndAuction.com

Sale day announcements take precedence over any advertisement Information believed to be accurate but not guaranteed.

Auctioneer - Jeff Hallums #3936