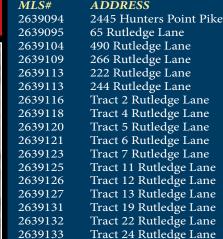

# ABSOLUTE AUCTION

Hunters Point Pk & Rutledge Ln, Lebanon, TN 38087

6 Homes and 11 tracts of land ranging from 2-8 acres selling at Absolute Auction on Saturday May 4, 2024 beginning at 9 AM. All of these tracts have been soils tested and approved. We will have a 40'x40' tent day of sale. If you are working with a real estate agent, we're offering a 3% referral fee. There will be a preview date on Saturday April 27th from noon-4 PM. These tracts will be restricted to site-built homes only with a minimum of 1,500 square feet (these restriction do not apply to existing home). Property cannot be further subdivided. This auction will be held on-site.