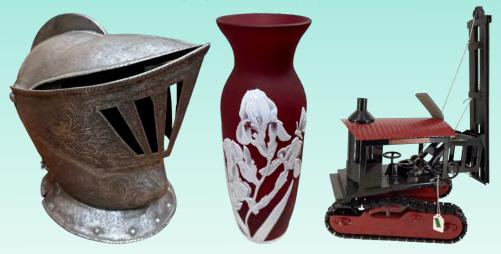

# FURNITURE, ART, ORIENTAL RUGS, ANTIQUES, AND SPECIALTY ITEMS

Furniture ranges from early country and Victorian to Turn of the Century oak and Mid Century pieces. Good selection of estate Oriental rugs from scatter to room size. Grouping of wall art with artists including Henri Matisse, Bruce Crane, John Francis Murphy and more. Many unusual items including a Damascus steel crusader's helmet (we believe it to be 16th century), collection of cash registers mostly brass N.C.R., and Regina 15 1/2" disc music box.