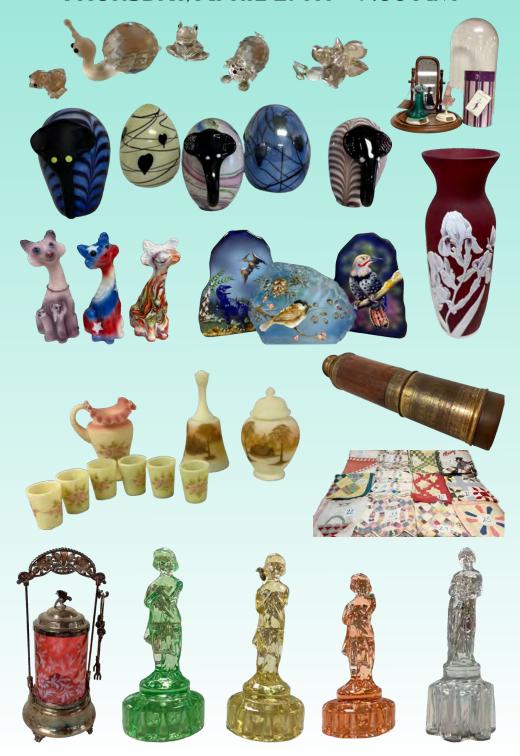

#### GLASS, CHINA, POTTERY, EPHEMERA, CLOCKS, PRIMITIVES, & MORE

Over 250 lots of Fenton with many hand decorated signed pieces and early pieces, many figural pieces (large and tiny). Cambridge figural flower arrangers, Heisey, Imperial, New Martinsville, carnival, paper weights, several sets of china, nice selection of hand painted Nippon, Swarovski Crystal, glass eggs. Dazey and other glass churns, clocks, primitives, ephemora, quilts, and more to be unpacked.