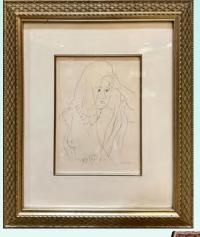

# FURNITURE, ART, ORIENTAL RUGS, ANTIQUES, AND SPECIALTY ITEMS

Furniture ranges from early country and Victorian to Turn of the Century oak and Mid Century pieces. Good selection of estate Oriental rugs from scatter to room size. Grouping of wall art with artists including Henri Matisse, Bruce Crane, John Francis Murphy and more. Many unusual items including a Damascus steel crusader's helmet (we believe it to be 16th century), collection of cash registers mostly brass N.C.R., and Regina 15 1/2" disc music box.