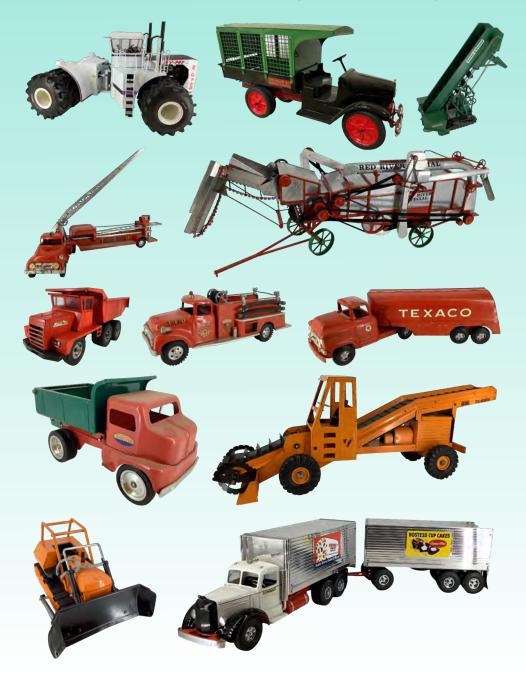

#### PRESSED STEEL, DIECAST, & OTHER TOYS

A large collection of toys from 1930's to modern pieces. Antique Buddy L and Buddy L by Moline pressed steel toys, Smith-Miller, Model, All American Toy, Tonka, Toy Farmer Ltd, NyLint, and Ertl in 1:8, 1:16, and 1:32 scale, Teeswater and other scale models. We will also be selling Britains and other toys.