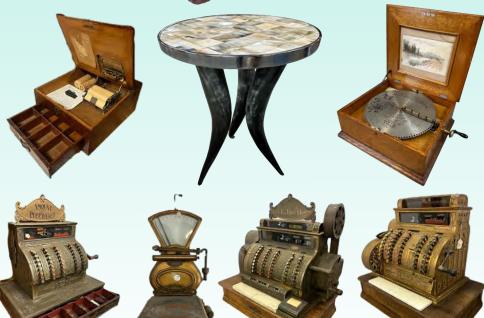

# FURNITURE, ART, ORIENTAL RUGS, ANTIQUES, AND SPECIALTY ITEMS

Furniture ranges from early country and Victorian to Turn of the Century oak and Mid Century pieces. Good selection of estate Oriental rugs from scatter to room size. Grouping of wall art with artists including Henri Matisse, Bruce Crane, John Francis Murphy and more. Many unusual items including a Damascus steel crusader's helmet (we believe it to be 16th century), collection of cash registers mostly brass N.C.R., and Regina 15 1/2" disc music box.