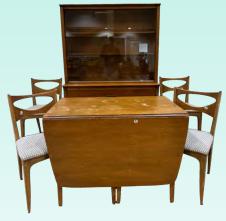

# FURNITURE, ART, ORIENTAL RUGS, ANTIQUES, AND SPECIALTY ITEMS

Furniture ranges from early country and Victorian to Turn of the Century oak and Mid Century pieces. Good selection of estate Oriental rugs from scatter to room size. Grouping of wall art with artists including Henri Matisse, Bruce Crane, John Francis Murphy and more. Many unusual items including a Damascus steel crusader's helmet (we believe it to be 16th century), collection of cash registers mostly brass N.C.R., and Regina 15 1/2" disc music box.