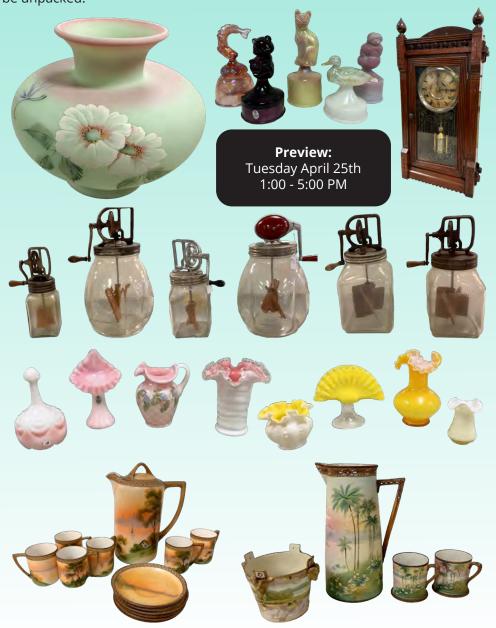

#### GLASS, CHINA, POTTERY, EPHEMERA, CLOCKS, PRIMITIVES, & MORE

Over 250 lots of Fenton with many hand decorated signed pieces and early pieces, many figural pieces (large and tiny). Cambridge figural flower arrangers, Heisey, Imperial, New Martinsville, carnival, paper weights, several sets of china, nice selection of hand painted Nippon, Swarovski Crystal, glass eggs. Dazey and other glass churns, clocks, primitives, ephemora, quilts, and more to be unpacked.

#### **Preview:** Tuesday April 25th 1:00 - 5:00 PM

Keep Checking our website for more information. www.AppleTreeAuction.com