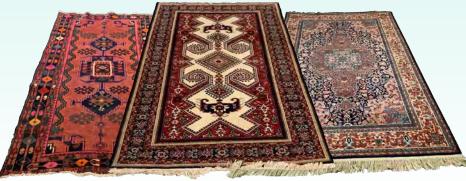

# FURNITURE, ART, ORIENTAL RUGS, ANTIQUES, AND SPECIALTY ITEMS

Furniture ranges from early country and Victorian to Turn of the Century oak and Mid Century pieces. Good selection of estate Oriental rugs from scatter to room size. Grouping of wall art with artists including Henri Matisse, Bruce Crane, John Francis Murphy and more. Many unusual items including a Damascus steel crusader's helmet (we believe it to be 16th century), collection of cash registers mostly brass N.C.R., and Regina 15 1/2" disc music box.