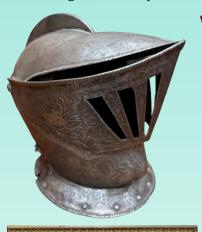

# FURNITURE, ART, ORIENTAL RUGS, ANTIQUES, AND SPECIALTY ITEMS

Furniture ranges from early country and Victorian to Turn of the Century oak and Mid Century pieces. Good selection of estate Oriental rugs from scatter to room size. Grouping of wall art with artists including Henri Matisse, Bruce Crane, John Francis Murphy and more. Many unusual items including a Damascus steel crusader's helmet (we believe it to be 16th century), collection of cash registers mostly brass N.C.R., and Regina 15 1/2" disc music box.