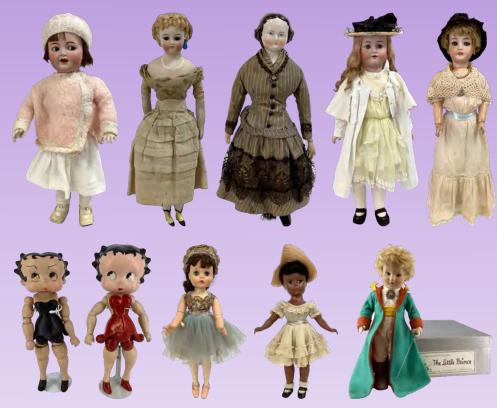

Internet & Gallery Sessions • Wednesday, May 3rd & Thursday, May 4th

Great selection of china, parians, and maches. Bisque including Kestner, Simon & Halbig, K&R, Armand Marseille, Handwerck, S.F.B.J. and Unis. Composition including Shirley Temple "Cowgirl", Lone Ranger "Tonto", and Monica Bride. Madame Alexander including "Cynthia", R. John Wright dolls and animals. Steiff is well represented with many vintage and limited edition Noah's Ark with animals.

Large selection of vintage Barbies & friends, many in original boxes including HTF Platinum Swirl Ponytail Barbie.