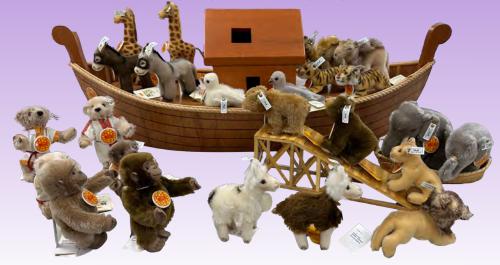

Internet & Gallery Sessions • Wednesday, May 3rd & Thursday, May 4th

Great selection of china, parians, and maches. Bisque including Kestner, Simon & Halbig, K&R, Armand Marseille, Handwerck, S.F.B.J. and Unis. Composition including Shirley Temple "Cowgirl", Lone Ranger "Tonto", and Monica Bride. Madame Alexander including "Cynthia", R. John Wright dolls and animals. Steiff is well represented with many vintage and limited edition Noah's Ark with animals.