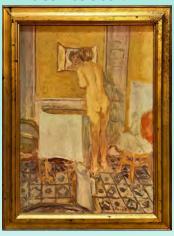

# FURNITURE, ART, ORIENTAL RUGS, ANTIQUES, AND SPECIALTY ITEMS

Furniture ranges from early country and Victorian to Turn of the Century oak and Mid Century pieces. Good selection of estate Oriental rugs from scatter to room size. Grouping of wall art with artists including Henri Matisse, Bruce Crane, John Francis Murphy and more. Many unusual items including a Damascus steel crusader's helmet (we believe it to be 16th century), collection of cash registers mostly brass N.C.R., and Regina 15 1/2" disc music box.