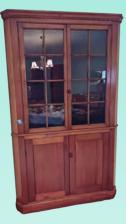

# FURNITURE, ART, ORIENTAL RUGS, ANTIQUES, AND SPECIALTY ITEMS

Furniture ranges from early country and Victorian to Turn of the Century oak and Mid Century pieces. Good selection of estate Oriental rugs from scatter to room size. Grouping of wall art with artists including Henri Matisse, Bruce Crane, John Francis Murphy and more. Many unusual items including a Damascus steel crusader's helmet (we believe it to be 16th century), collection of cash registers mostly brass N.C.R., and Regina 15 1/2" disc music box.