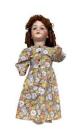

### **Lot 2010**

Simon & Halbig 1160 bisque shoulder head "Little Woman" with repairs.