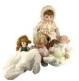

#### Lot 2072

Lot of (5) dolls including one wearing a white dress and bonnet.

### Lot 2092

Pair of (2) baby dolls including one porcelain in white and red sailor outfit.

#### **Lot 2114**

Collection of (4) baby dolls including one in yellow.