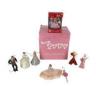

**Lot 1001** 

Collection of 18 Barbie Ornaments.

Lot 1002

Collection of 8 Barbie fashions.

**Lot 1003** 

Collection of (8) Barbie Fashions.

# **Lot 1004**

Collection of 6 Barbie items including (5) books.

Lot 1005

MY SIZE BARBIE 3ft. Tall.