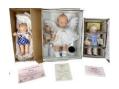

# **Lot 1004**

Collection of 6 Barbie items including (5) books.

Lot 1005

MY SIZE BARBIE 3ft. Tall.