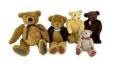

## Lot 2047

Lot of (5) stuffed Teddy Bears including one wearing a brown jacket.