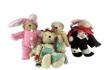

## Lot 2047

Lot of (5) stuffed Teddy Bears including one wearing a brown jacket.