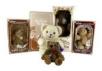

## Lot 2047

Lot of (5) stuffed Teddy Bears including one wearing a brown jacket.

Lot 2053
Lot of (2) boxed Beverly Hills Teddy Bears.

**Lot 2054** Collection of 32 including miniature doll accessories.

Lot 2055
Lot (5) miscellaneous dolls including Nun.

Lot of (4) bears including Canterbury Bear.