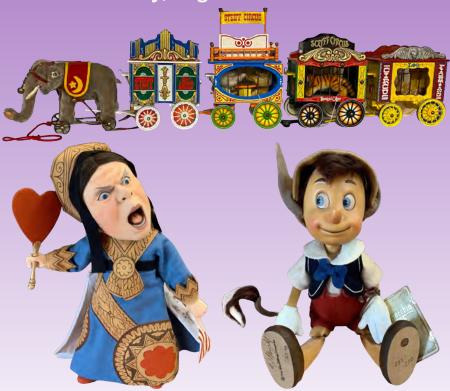

#### August 2022

THREE DAY DOLL AUCTION AUGUST 9TH - 11TH

Tuesday, August 9th • Treasure Hunt • 12:00 Noon Wednesday, August 10th • Barbie & Friends • 9:00 AM Thursday, August 11th • Gallery & Premier • 9:00 AM Preview: Tuesday, August 9th • 9:00 AM - 5:00 PM

### TREASURE HUNT DOLL AUCTION TUESDAY, AUGUST 9TH • 12:00 NOON

This session will offer several hundred lots of new in-box dolls including; Lue Middleton, Turner, and others. Large collection of Barbie and friends with many in original, but worn, boxes. All items on this day will be gallery only. Doors open at 9:00 AM Tuesday to view this auction.

#### Barbie and Friends Wednesday, August 10th • 9:00 AM

This auction has a nice selection of vintage including Bild Lilli, Tonner, and hundreds of new in box. This day will begin with a gallery only session.

#### GALLERY AND PREMIER DOLLS

Premier and Gallery features antique (French and German) bisque and china, about 100 R. John Wright, large collection of Steiff and much more. This day will begin with a gallery only session.