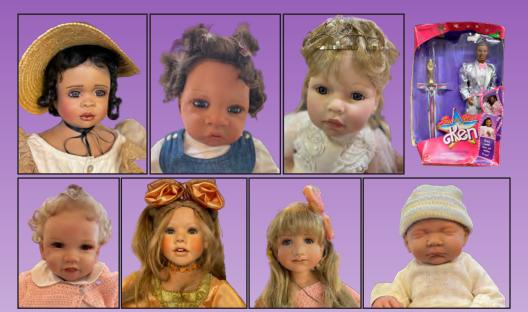

#### GALLERY AND PREMIER DOLLS

Premier and Gallery features antique (French and German) bisque and china, about 100 R. John Wright, large collection of Steiff and much more. This day will begin with a gallery only session.

#### THURSDAY, AUGUST 11TH • 9:00 AM

Hundreds of vintage Ginnys.

Preview: Tuesday, August 9th • 9:00 AM - 5:00 PM

Have a collection or a single doll you would like to consign?

Let us help you find a loving home for your dolls.