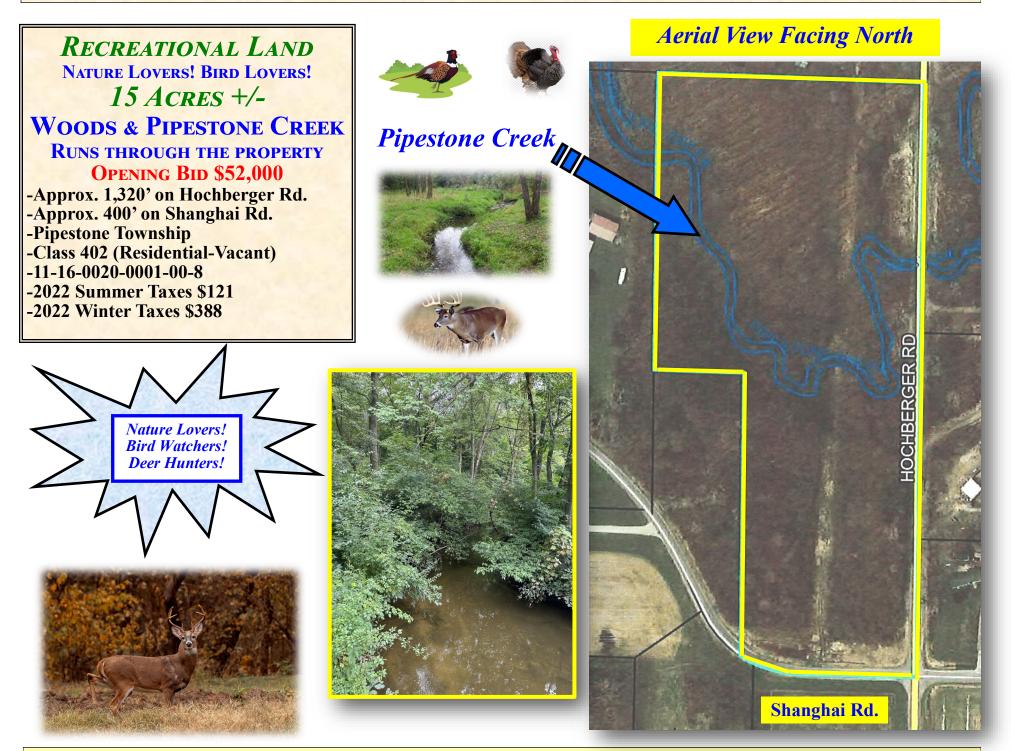

## WEDNESDAY - OCTOBER 4, 2023 @ 12 NOON

Located at the NW corner of Hochberger Rd. & Shanghai Rd. Eau Claire, MI 49111 North of Eau Claire on Hochberger Rd. or South of Naomi Rd.

TERMS: \$5,000 NON-REFUNDABLE DEPOSIT DAY OF AUCTION, BALANCE DUE OCTOBER 27, 2023 - LAND SOLD IN "AS-IS" CONDITION. TRANSFER WITH TITLE INSURANCE AND NEW DEED. NO SURVEY, TRANSFERRED BY CURRENT LEGAL DESCRIPTION. ANNOUNCEMENTS MADE DAY OF AUCTION SUPERSEDE PRINTED MATERIAL. PRE-VIEW LAND AT YOUR OWN RISK ANYTIME BEFORE THE AUCTION. - 10% BUYER'S PREMIUM ADDED TO FINAL ACCEPTED BID TO GET CONTRACT PRICE. ALL BIDS ARE SUBJECT TO SELLERS APPROVAL. CONTACT PIPESTONE TOWNSHIP FOR USE AND ZONING. SUBJECT TO CURRENT EASEMENTS. COME AND BID OR MAKE YOUR OFFER!