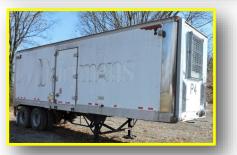

## Located at 56625 Woodhouse Dr. - Dowagiac, MI 49047

Located in the Dowagiac City Industrial Park just East of M-51

LOADERS \* FORKLIFT \* SKID-STEER SHEAR \* SEMI TRUCK \* TRAILERS -2014 CAT TL6420 Telehandler w/Forks & Clam Bucket, SN-THG01018, Approx. 4,000 Hours -DAEWOO Mega-200WA Loader, Quick Attachments: Forks, Root Rake, Bucket -TOYOTA - LP Shop Forklift, SN-10699, Model-8FGCU18 -2008 CASE SR-175 Skid-Steer, NCM452008, 9,412 Hrs. -2001 IH Semi-Tractor, VIN-1HSHBAHN21H398034 -1994 DORSEY 53 Ft. Semi-Trailer -2001 Great Dane 8 Ft X 28 Ft. Office Trailer -2001 Great Dane 8 Ft X 28 Ft. Office Trailer

### **A Few Pictures Showing Items For Auction!**