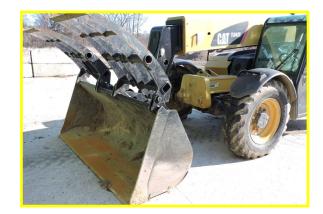

## Located at 56625 Woodhouse Dr. - Dowagiac, MI 49047

Located in the Dowagiac City Industrial Park just East of M-51

LOADERS \* FORKLIFT \* SKID-STEER SHEAR \* SEMI TRUCK \* TRAILERS -2014 CAT TL6420 Telehandler w/Forks & Clam Bucket, SN-THG01018, Approx. 4,000 Hours -DAEWOO Mega-200WA Loader, Quick Attachments: Forks, Root Rake, Bucket -TOYOTA - LP Shop Forklift, SN-10699, Model-8FGCU18 -2008 CASE SR-175 Skid-Steer, NCM452008, 9,412 Hrs. -2001 IH Semi-Tractor, VIN-1HSHBAHN21H398034 -1994 DORSEY 53 Ft. Semi-Trailer -2001 Great Dane 8 Ft X 28 Ft. Office Trailer -2001 Great Dane 8 Ft X 28 Ft. Office Trailer