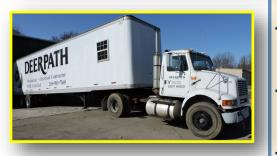

**Former Deerpath Recyclers** 

## Located at 56625 Woodhouse Dr. - Dowagiac, MI 49047

Located in the Dowagiac City Industrial Park just East of M-51

LOADERS \* FORKLIFT \* SKID-STEER SHEAR \* SEMI TRUCK \* TRAILERS -2014 CAT TL6420 Telehandler w/Forks & Clam Bucket, SN-THG01018, Approx. 4,000 Hours -DAEWOO Mega-200WA Loader, Quick Attachments: Forks, Root Rake, Bucket -TOYOTA - LP Shop Forklift, SN-10699, Model-8FGCU18 -2008 CASE SR-175 Skid-Steer, NCM452008, 9,412 Hrs. -2001 IH Semi-Tractor, VIN-1HSHBAHN21H398034 -1994 DORSEY 53 Ft. Semi-Trailer -2001 Great Dane 8 Ft X 28 Ft. Office Trailer -2001 Great Dane 8 Ft X 28 Ft. Office Trailer

### **A Few Pictures Showing Items For Auction!**