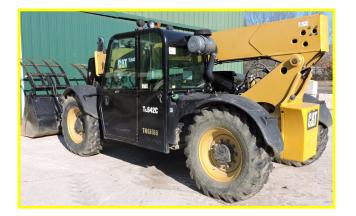

## Located at 56625 Woodhouse Dr. - Dowagiac, MI 49047

Located in the Dowagiac City Industrial Park just East of M-51

LOADERS \* FORKLIFT \* SKID-STEER SHEAR \* SEMI TRUCK \* TRAILERS -2014 CAT TL6420 Telehandler w/Forks & Clam Bucket, SN-THG01018, Approx. 4,000 Hours -DAEWOO Mega-200WA Loader, Quick Attachments: Forks, Root Rake, Bucket -TOYOTA - LP Shop Forklift, SN-10699, Model-8FGCU18 -2008 CASE SR-175 Skid-Steer, NCM452008, 9,412 Hrs. -2001 IH Semi-Tractor, VIN-1HSHBAHN21H398034 -1994 DORSEY 53 Ft. Semi-Trailer -2001 Great Dane 8 Ft X 28 Ft. Office Trailer -2001 Great Dane 8 Ft X 28 Ft. Office Trailer

### **A Few Pictures Showing Items For Auction!**