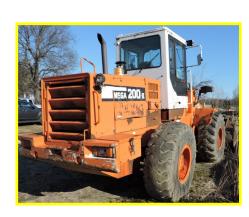

## Located at 56625 Woodhouse Dr. - Dowagiac, MI 49047

Located in the Dowagiac City Industrial Park just East of M-51

LOADERS \* FORKLIFT \* SKID-STEER SHEAR \* SEMI TRUCK \* TRAILERS -2014 CAT TL6420 Telehandler w/Forks & Clam Bucket, SN-THG01018, Approx. 4,000 Hours -DAEWOO Mega-200WA Loader, Quick Attachments: Forks, Root Rake, Bucket -TOYOTA - LP Shop Forklift, SN-10699, Model-8FGCU18 -2008 CASE SR-175 Skid-Steer, NCM452008, 9,412 Hrs. -2001 IH Semi-Tractor, VIN-1HSHBAHN21H398034 -1994 DORSEY 53 Ft. Semi-Trailer -2001 Great Dane 8 Ft X 28 Ft. Office Trailer -2001 Great Dane 8 Ft X 28 Ft. Office Trailer

### **A Few Pictures Showing Items For Auction!**