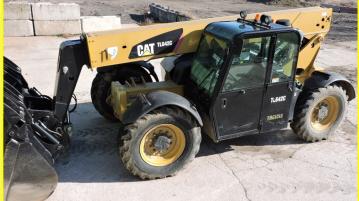

## Located at 56625 Woodhouse Dr. - Dowagiac, MI 49047

Located in the Dowagiac City Industrial Park just East of M-51

LOADERS \* FORKLIFT \* SKID-STEER SHEAR \* SEMI TRUCK \* TRAILERS -2014 CAT TL6420 Telehandler w/Forks & Clam Bucket, SN-THG01018, Approx. 4,000 Hours -DAEWOO Mega-200WA Loader, Quick Attachments: Forks, Root Rake, Bucket -TOYOTA - LP Shop Forklift, SN-10699, Model-8FGCU18 -2008 CASE SR-175 Skid-Steer, NCM452008, 9,412 Hrs. -2001 IH Semi-Tractor, VIN-1HSHBAHN21H398034 -1994 DORSEY 53 Ft. Semi-Trailer -2001 Great Dane 8 Ft X 28 Ft. Office Trailer -2001 Great Dane 8 Ft X 28 Ft. Office Trailer

### **A Few Pictures Showing Items For Auction!**