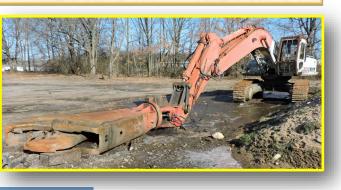

### **A Few Pictures Showing Items For Auction!**

## Located at 56625 Woodhouse Dr. - Dowagiac, MI 49047

Located in the Dowagiac City Industrial Park just East of M-51

LOADERS \* FORKLIFT \* SKID-STEER SHEAR \* SEMI TRUCK \* TRAILERS -2014 CAT TL6420 Telehandler w/Forks & Clam Bucket, SN-THG01018, Approx. 4,000 Hours -DAEWOO Mega-200WA Loader, Quick Attachments: Forks, Root Rake, Bucket -TOYOTA - LP Shop Forklift, SN-10699, Model-8FGCU18 -2008 CASE SR-175 Skid-Steer, NCM452008, 9,412 Hrs. -2001 IH Semi-Tractor, VIN-1HSHBAHN21H398034 -1994 DORSEY 53 Ft. Semi-Trailer -2001 Great Dane 8 Ft X 28 Ft. Office Trailer -2001 Great Dane 8 Ft X 28 Ft. Office Trailer