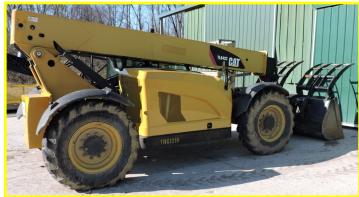

## Located at 56625 Woodhouse Dr. - Dowagiac, MI 49047

Located in the Dowagiac City Industrial Park just East of M-51

LOADERS \* FORKLIFT \* SKID-STEER SHEAR \* SEMI TRUCK \* TRAILERS -2014 CAT TL6420 Telehandler w/Forks & Clam Bucket, SN-THG01018, Approx. 4,000 Hours -DAEWOO Mega-200WA Loader, Quick Attachments: Forks, Root Rake, Bucket -TOYOTA - LP Shop Forklift, SN-10699, Model-8FGCU18 -2008 CASE SR-175 Skid-Steer, NCM452008, 9,412 Hrs. -2001 IH Semi-Tractor, VIN-1HSHBAHN21H398034 -1994 DORSEY 53 Ft. Semi-Trailer -2001 Great Dane 8 Ft X 28 Ft. Office Trailer -2001 Great Dane 8 Ft X 28 Ft. Office Trailer