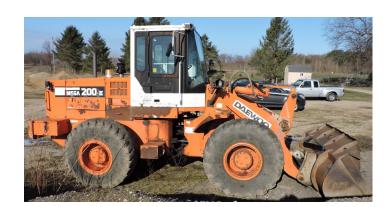

## Located at 56625 Woodhouse Dr. - Dowagiac, MI 49047

Located in the Dowagiac City Industrial Park just East of M-51

LOADERS \* FORKLIFT \* SKID-STEER SHEAR \* SEMI TRUCK \* TRAILERS -2014 CAT TL6420 Telehandler w/Forks & Clam Bucket, SN-THG01018, Approx. 4,000 Hours -DAEWOO Mega-200WA Loader, Quick Attachments: Forks, Root Rake, Bucket -TOYOTA - LP Shop Forklift, SN-10699, Model-8FGCU18 -2008 CASE SR-175 Skid-Steer, NCM452008, 9,412 Hrs. -2001 IH Semi-Tractor, VIN-1HSHBAHN21H398034 -1994 DORSEY 53 Ft. Semi-Trailer -2001 Great Dane 8 Ft X 28 Ft. Office Trailer -2001 Great Dane 8 Ft X 28 Ft. Office Trailer

### **A Few Pictures Showing Items For Auction!**