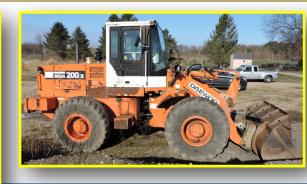

### **A Few Pictures Showing Items For Auction!**

## Located at 56625 Woodhouse Dr. - Dowagiac, MI 49047

Located in the Dowagiac City Industrial Park just East of M-51

LOADERS \* FORKLIFT \* SKID-STEER SHEAR \* SEMI TRUCK \* TRAILERS -2014 CAT TL6420 Telehandler w/Forks & Clam Bucket, SN-THG01018, Approx. 4,000 Hours -DAEWOO Mega-200WA Loader, Quick Attachments: Forks, Root Rake, Bucket -TOYOTA - LP Shop Forklift, SN-10699, Model-8FGCU18 -2008 CASE SR-175 Skid-Steer, NCM452008, 9,412 Hrs. -2001 IH Semi-Tractor, VIN-1HSHBAHN21H398034 -1994 DORSEY 53 Ft. Semi-Trailer -2001 Great Dane 8 Ft X 28 Ft. Office Trailer -2001 Great Dane 8 Ft X 28 Ft. Office Trailer