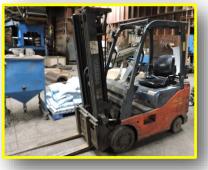

## Located at 56625 Woodhouse Dr. - Dowagiac, MI 49047

Located in the Dowagiac City Industrial Park just East of M-51

LOADERS \* FORKLIFT \* SKID-STEER SHEAR \* SEMI TRUCK \* TRAILERS -2014 CAT TL6420 Telehandler w/Forks & Clam Bucket, SN-THG01018, Approx. 4,000 Hours -DAEWOO Mega-200WA Loader, Quick Attachments: Forks, Root Rake, Bucket -TOYOTA - LP Shop Forklift, SN-10699, Model-8FGCU18 -2008 CASE SR-175 Skid-Steer, NCM452008, 9,412 Hrs. -2001 IH Semi-Tractor, VIN-1HSHBAHN21H398034 -1994 DORSEY 53 Ft. Semi-Trailer -2001 Great Dane 8 Ft X 28 Ft. Office Trailer -2001 Great Dane 8 Ft X 28 Ft. Office Trailer

### **A Few Pictures Showing Items For Auction!**