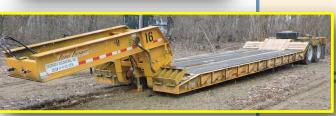

## Located at 56625 Woodhouse Dr. - Dowagiac, MI 49047

Located in the Dowagiac City Industrial Park just East of M-51

LOADERS \* FORKLIFT \* SKID-STEER SHEAR \* SEMI TRUCK \* TRAILERS -2014 CAT TL6420 Telehandler w/Forks & Clam Bucket, SN-THG01018, Approx. 4,000 Hours -DAEWOO Mega-200WA Loader, Quick Attachments: Forks, Root Rake, Bucket -TOYOTA - LP Shop Forklift, SN-10699, Model-8FGCU18 -2008 CASE SR-175 Skid-Steer, NCM452008, 9,412 Hrs. -2001 IH Semi-Tractor, VIN-1HSHBAHN21H398034 -1994 DORSEY 53 Ft. Semi-Trailer -2001 Great Dane 8 Ft X 28 Ft. Office Trailer -2001 Great Dane 8 Ft X 28 Ft. Office Trailer

### **A Few Pictures Showing Items For Auction!**