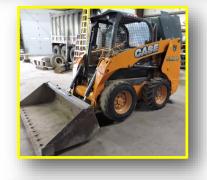

### **A Few Pictures Showing Items For Auction!**

## Located at 56625 Woodhouse Dr. - Dowagiac, MI 49047

Located in the Dowagiac City Industrial Park just East of M-51

LOADERS \* FORKLIFT \* SKID-STEER SHEAR \* SEMI TRUCK \* TRAILERS -2014 CAT TL6420 Telehandler w/Forks & Clam Bucket, SN-THG01018, Approx. 4,000 Hours -DAEWOO Mega-200WA Loader, Quick Attachments: Forks, Root Rake, Bucket -TOYOTA - LP Shop Forklift, SN-10699, Model-8FGCU18 -2008 CASE SR-175 Skid-Steer, NCM452008, 9,412 Hrs. -2001 IH Semi-Tractor, VIN-1HSHBAHN21H398034 -1994 DORSEY 53 Ft. Semi-Trailer -2001 Great Dane 8 Ft X 28 Ft. Office Trailer -2001 Great Dane 8 Ft X 28 Ft. Office Trailer