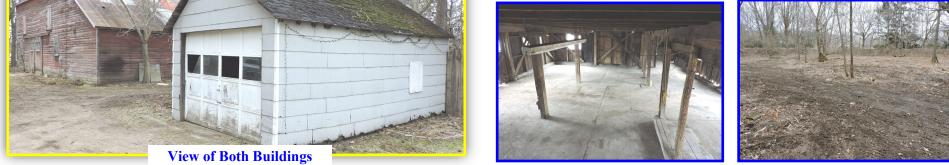

## TUESDAY - APRIL 26 AT 12:00 NOON

Auction located next to 1536 Nickerson Ave.- Benton Harbor, MI 49022 Just South of Sodus Parkway on Pipestone Rd. to East on Nickerson Ave.

**Real Estate Information** 1.30 Acre Parcel **Potential Building Site** 130' Frontage -Well Built 2 Story Old Wood Barn 4,000+ Sq. Ft. Concrete Floor Upstairs w/Storage Racks -12' X 23' Detached Garage -#11-19-0005-0007-06-5 -Summer Taxes \$205/Winter Taxes \$67 -SEV 10,500 -Natural Gas available on Nickerson