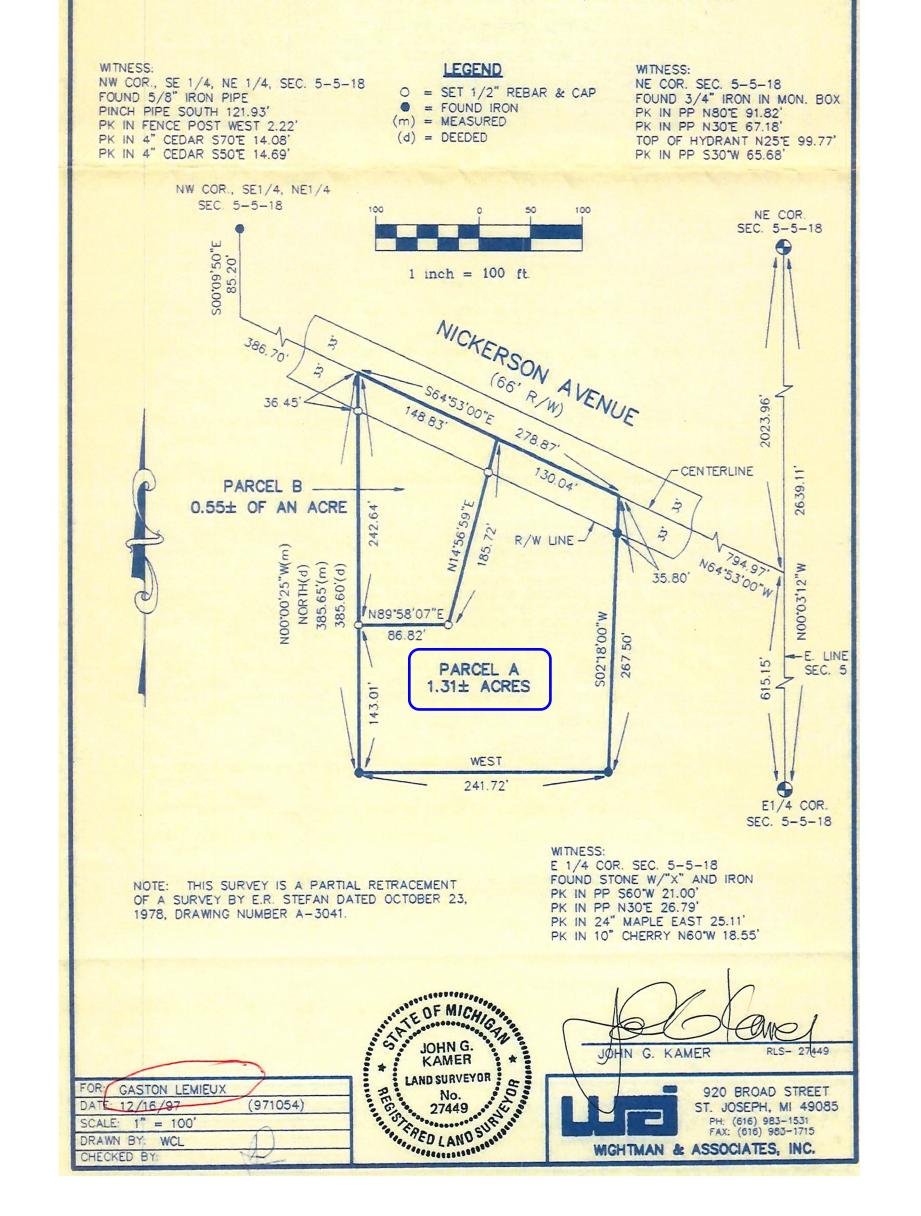

Selling Parcel - A

SURVEY IN THE NORTHEAST QUARTER OF FRACTIONAL SECTION 5, TOWNSHIP 5 SOUTH, RANGE 18 WEST, SODUS TOWNSHIP, BERRIEN COUNTY, MICHIGAN.