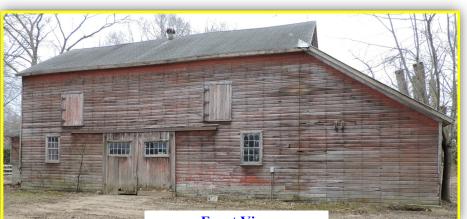

## TUESDAY - APRIL 26 AT 12:00 NOON

Auction located next to 1536 Nickerson Ave.- Benton Harbor, MI 49022 Just South of Sodus Parkway on Pipestone Rd. to East on Nickerson Ave.

**Real Estate Information** 1.30 Acre Parcel **Potential Building Site** 130' Frontage -Well Built 2 Story Old Wood Barn 4,000+ Sq. Ft. Concrete Floor Upstairs w/Storage Racks -12' X 23' Detached Garage -#11-19-0005-0007-06-5 -Summer Taxes \$205/Winter Taxes \$67 -SEV 10,500 -Natural Gas available on Nickerson