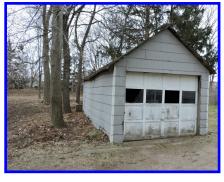

## TUESDAY - APRIL 26 AT 12:00 NOON

Auction located next to 1536 Nickerson Ave.- Benton Harbor, MI 49022 Just South of Sodus Parkway on Pipestone Rd. to East on Nickerson Ave.

**Real Estate Information** 1.30 Acre Parcel **Potential Building Site** 130' Frontage -Well Built 2 Story Old Wood Barn 4,000+ Sq. Ft. Concrete Floor Upstairs w/Storage Racks -12' X 23' Detached Garage -#11-19-0005-0007-06-5 -Summer Taxes \$205/Winter Taxes \$67 -SEV 10,500 -Natural Gas available on Nickerson