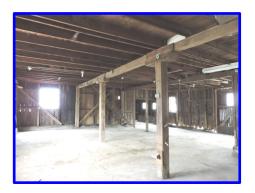

## TUESDAY - APRIL 26 AT 12:00 NOON

Auction located next to 1536 Nickerson Ave.- Benton Harbor, MI 49022 Just South of Sodus Parkway on Pipestone Rd. to East on Nickerson Ave.

**Real Estate Information** 1.30 Acre Parcel **Potential Building Site** 130' Frontage -Well Built 2 Story Old Wood Barn 4,000+ Sq. Ft. Concrete Floor Upstairs w/Storage Racks -12' X 23' Detached Garage -#11-19-0005-0007-06-5 -Summer Taxes \$205/Winter Taxes \$67 -SEV 10,500 -Natural Gas available on Nickerson