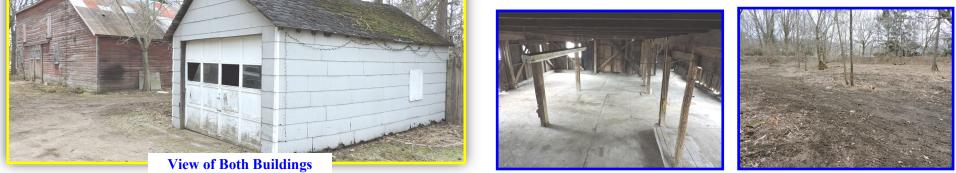

## TUESDAY - APRIL 26 AT 12:00 NOON

Auction located next to 1536 Nickerson Ave.- Benton Harbor, MI 49022 Just South of Sodus Parkway on Pipestone Rd. to East on Nickerson Ave.

**Real Estate Information** 1.30 Acre Parcel **Potential Building Site** 130' Frontage -Well Built 2 Story Old Wood Barn 4,000+ Sq. Ft. Concrete Floor Upstairs w/Storage Racks -12' X 23' Detached Garage -#11-19-0005-0007-06-5 -Summer Taxes \$205/Winter Taxes \$67 -SEV 10,500 -Natural Gas available on Nickerson