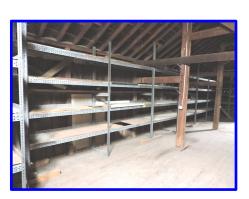

## TUESDAY - APRIL 26 AT 12:00 NOON

Auction located next to 1536 Nickerson Ave.- Benton Harbor, MI 49022 Just South of Sodus Parkway on Pipestone Rd. to East on Nickerson Ave.

**Real Estate Information** 1.30 Acre Parcel **Potential Building Site** 130' Frontage -Well Built 2 Story Old Wood Barn 4,000+ Sq. Ft. Concrete Floor Upstairs w/Storage Racks -12' X 23' Detached Garage -#11-19-0005-0007-06-5 -Summer Taxes \$205/Winter Taxes \$67 -SEV 10,500 -Natural Gas available on Nickerson