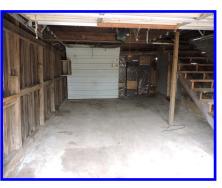

## TUESDAY - APRIL 26 AT 12:00 NOON

Auction located next to 1536 Nickerson Ave.- Benton Harbor, MI 49022 Just South of Sodus Parkway on Pipestone Rd. to East on Nickerson Ave.

**Real Estate Information** 1.30 Acre Parcel **Potential Building Site** 130' Frontage -Well Built 2 Story Old Wood Barn 4,000+ Sq. Ft. Concrete Floor Upstairs w/Storage Racks -12' X 23' Detached Garage -#11-19-0005-0007-06-5 -Summer Taxes \$205/Winter Taxes \$67 -SEV 10,500 -Natural Gas available on Nickerson