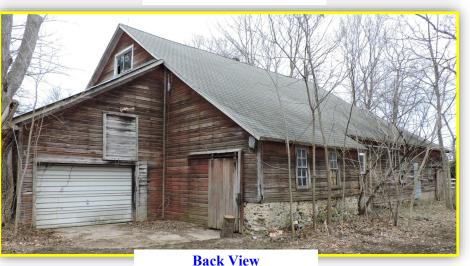

## TUESDAY - APRIL 26 AT 12:00 NOON

Auction located next to 1536 Nickerson Ave.- Benton Harbor, MI 49022 Just South of Sodus Parkway on Pipestone Rd. to East on Nickerson Ave.

**Real Estate Information** 1.30 Acre Parcel **Potential Building Site** 130' Frontage -Well Built 2 Story Old Wood Barn 4,000+ Sq. Ft. Concrete Floor Upstairs w/Storage Racks -12' X 23' Detached Garage -#11-19-0005-0007-06-5 -Summer Taxes \$205/Winter Taxes \$67 -SEV 10,500 -Natural Gas available on Nickerson