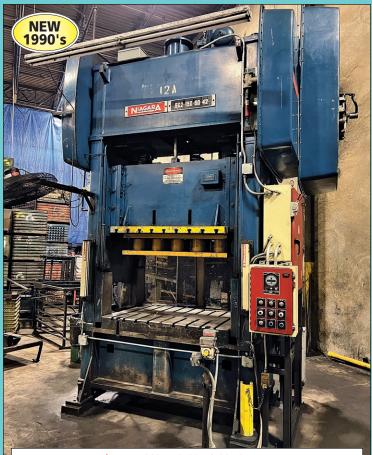

• Niagara SC2-150-60-42, 14" Stroke,

30 – 70 SPM (New 1990's)

- Niagara SC2-125-120-36, 8" Stroke
- Chicago 150-120-30

- 75 SPM

- Aida C2-11(2), 121 Ton, 83" x 26",
- 35 65 SPM
- Komatsu OBS-80, 39" Bed

- **PRESS BRAKES** Chicago 150 Ton Mechanical
- Verson 150 Ton Mechanical, Wintriss Controls
- Verson 85 Ton Mechanical, Wintriss Controls
- Verson 85 Ton Mechanical, Wintriss Controls

## LOS MOSE INFORMATION AIRL GIV-YACTION COM

Niagara SC2-150-60-42 SSDC Press

(FI

Federal 150 OBI Press, Air Clutch

Federal 110 OBI Press, Air Clutch

150 Ton x 10' Verson Press Brake

Komatsu 80 Gap Press

65 Ton x 10' Verson Press Brake