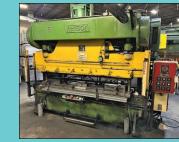

#### TOOLROOM

- Acer AGS-1224 Surface Grinder
- Chevalier FSG-2A-618
- 36" ESSO Radial Drill

Surface Grinders by Chevalier and Acer

Mechanical Press Brakes to 150 Ton x 10