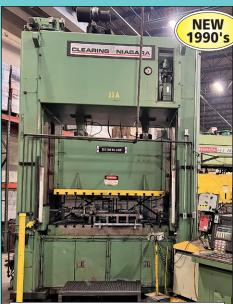

Clearing Niagara SE2-300-84-48UH SSDC Press

Bliss SC2-300-84-48 SSDC Press

Niagara SC2-150-60-42 SSDC Press

Gap Presses to 400 Ton and 120" Bed

CINCINNATI INDUSTRIAL AUCTIONEERS auctioneers | appraisers | since 1961 | cia-auction.com | info@cia-auction.com 2020 Dunlap St., Cincinnati, Ohio 45214 Phone 513-241-9701 Fax 513-241-6760

### LARGE SCRAP OPPORTUNITY

Chicago 150-120-30 Gap Press

• Verson B2-400-120-30, 4" Stroke, 35

**STRAIGHT SIDE PRESSES** 

• Clearing Niagara SE2-300-84-48UH, 8" Stroke, 40 – 80 SPM (New 1990's)

• Bliss SC2-300-84-48, 12" Stroke, 25