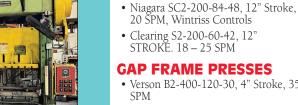

### LARGE SCRAP OPPORTUNITY

Chicago 150-120-30 Gap Press

• Verson B2-400-120-30, 4" Stroke, 35

**STRAIGHT SIDE PRESSES** 

• Clearing Niagara SE2-300-84-48UH, 8" Stroke, 40 – 80 SPM (New 1990's)

• Bliss SC2-300-84-48, 12" Stroke, 25

• Niagara SC2-150-60-42, 14" Stroke,

30 – 70 SPM (New 1990's)

- Niagara SC2-125-120-36, 8" Stroke
- Chicago 150-120-30

- 75 SPM

- Aida C2-11(2), 121 Ton, 83" x 26",
- 35 65 SPM
- Komatsu OBS-80, 39" Bed

- **PRESS BRAKES** Chicago 150 Ton Mechanical
- Verson 150 Ton Mechanical, Wintriss Controls
- Verson 85 Ton Mechanical, Wintriss Controls
- Verson 85 Ton Mechanical, Wintriss Controls