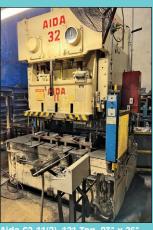

• Niagara SC2-150-60-42, 14" Stroke,

30 – 70 SPM (New 1990's)

- Niagara SC2-125-120-36, 8" Stroke
- Chicago 150-120-30

- 75 SPM

- Aida C2-11(2), 121 Ton, 83" x 26",
- 35 65 SPM
- Komatsu OBS-80, 39" Bed

- **PRESS BRAKES** Chicago 150 Ton Mechanical
- Verson 150 Ton Mechanical, Wintriss Controls
- Verson 85 Ton Mechanical, Wintriss Controls
- Verson 85 Ton Mechanical, Wintriss Controls