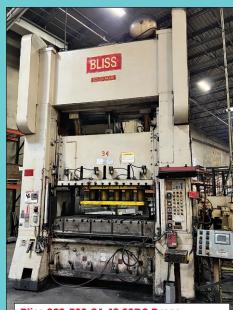

Clearing Niagara SE2-300-84-48UH SSDC Press

Bliss SC2-300-84-48 SSDC Press

Niagara SC2-150-60-42 SSDC Press

Gap Presses to 400 Ton and 120" Bed

CINCINNATI INDUSTRIAL AUCTIONEERS auctioneers | appraisers | since 1961 | cia-auction.com | info@cia-auction.com 2020 Dunlap St., Cincinnati, Ohio 45214 Phone 513-241-9701 Fax 513-241-6760

### LUESDAA' NAMAYKA SAKD - JO:00 YM FOCAF

Bliss SC2-300-84-48, 12" Stroke, 25 - 75 SPM

### LARGE SCRAP OPPORTUNITY

Chicago 150-120-30 Gap Press

• Verson B2-400-120-30, 4" Stroke, 35

**STRAIGHT SIDE PRESSES** 

• Clearing Niagara SE2-300-84-48UH, 8" Stroke, 40 – 80 SPM (New 1990's)

• Bliss SC2-300-84-48, 12" Stroke, 25