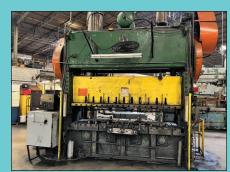

Clearing Niagara SE2-300-84-48UH SSDC Press

Bliss SC2-300-84-48 SSDC Press

Niagara SC2-150-60-42 SSDC Press

Gap Presses to 400 Ton and 120" Bed

CINCINNATI INDUSTRIAL AUCTIONEERS auctioneers | appraisers | since 1961 | cia-auction.com | info@cia-auction.com 2020 Dunlap St., Cincinnati, Ohio 45214 Phone 513-241-9701 Fax 513-241-6760

## LOS MOSE INFORMATION AIRL GIV-YACTION COM

Niagara SC2-150-60-42 SSDC Press

(FI

Federal 150 OBI Press, Air Clutch

Federal 110 OBI Press, Air Clutch

150 Ton x 10' Verson Press Brake

Komatsu 80 Gap Press

65 Ton x 10' Verson Press Brake