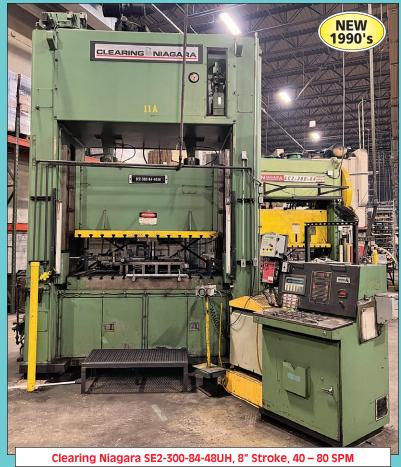

Clearing Niagara SE2-300-84-48UH SSDC Press

Bliss SC2-300-84-48 SSDC Press

Niagara SC2-150-60-42 SSDC Press

Gap Presses to 400 Ton and 120" Bed

CINCINNATI INDUSTRIAL AUCTIONEERS auctioneers | appraisers | since 1961 | cia-auction.com | info@cia-auction.com 2020 Dunlap St., Cincinnati, Ohio 45214 Phone 513-241-9701 Fax 513-241-6760

### LARGE SCRAP OPPORTUNITY

Chicago 150-120-30 Gap Press

• Verson B2-400-120-30, 4" Stroke, 35

**STRAIGHT SIDE PRESSES** 

• Clearing Niagara SE2-300-84-48UH, 8" Stroke, 40 – 80 SPM (New 1990's)

• Bliss SC2-300-84-48, 12" Stroke, 25