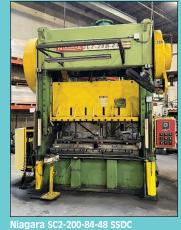

Clearing Niagara SE2-300-84-48UH SSDC Press

Bliss SC2-300-84-48 SSDC Press

Niagara SC2-150-60-42 SSDC Press

Gap Presses to 400 Ton and 120" Bed

CINCINNATI INDUSTRIAL AUCTIONEERS auctioneers | appraisers | since 1961 | cia-auction.com | info@cia-auction.com 2020 Dunlap St., Cincinnati, Ohio 45214 Phone 513-241-9701 Fax 513-241-6760

### LUESDAA' NAMAYKA SAKD - JO:00 YM FOCAF

Bliss SC2-300-84-48, 12" Stroke, 25 - 75 SPM