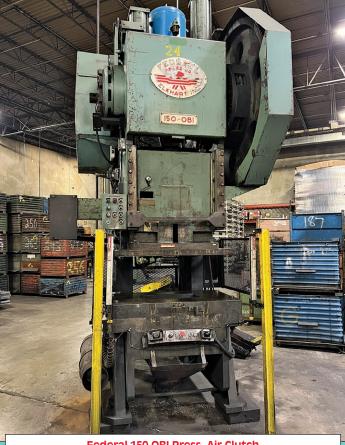

#### **OBI PRESSES**

- Federal 150, Air Clutch
- Verson Model 110, Air Clutch
- Clearing Model 110, Air Clutch
- Federal No. 7, 80 Ton
- (2) Federal No. 6 OBI's, Air Clutch

## LOS MOSE INFORMATION AIRL GIV-YACTION COM

Niagara SC2-150-60-42 SSDC Press

(FI

Federal 150 OBI Press, Air Clutch

Federal 110 OBI Press, Air Clutch

150 Ton x 10' Verson Press Brake

Komatsu 80 Gap Press

65 Ton x 10' Verson Press Brake