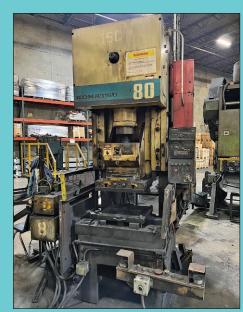

## LOS MOSE INFORMATION AIRL GIV-YACTION COM

Niagara SC2-150-60-42 SSDC Press

(FI

Federal 150 OBI Press, Air Clutch

Federal 110 OBI Press, Air Clutch

150 Ton x 10' Verson Press Brake

Komatsu 80 Gap Press

65 Ton x 10' Verson Press Brake