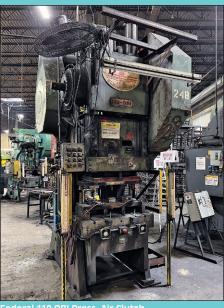

#### **OBI PRESSES**

- Federal 150, Air Clutch
- Verson Model 110, Air Clutch
- Clearing Model 110, Air Clutch
- Federal No. 7, 80 Ton
- (2) Federal No. 6 OBI's, Air Clutch

## LOS MOSE INFORMATION AIRL GIV-YACTION COM

Niagara SC2-150-60-42 SSDC Press

(FI

Federal 150 OBI Press, Air Clutch

Federal 110 OBI Press, Air Clutch

150 Ton x 10' Verson Press Brake

Komatsu 80 Gap Press

65 Ton x 10' Verson Press Brake