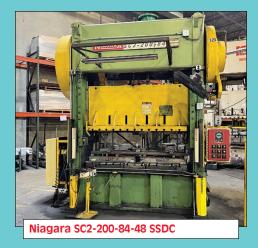

Clearing Niagara SE2-300-84-48UH SSDC Press

Bliss SC2-300-84-48 SSDC Press

Niagara SC2-150-60-42 SSDC Press

Gap Presses to 400 Ton and 120" Bed

CINCINNATI INDUSTRIAL AUCTIONEERS auctioneers | appraisers | since 1961 | cia-auction.com | info@cia-auction.com 2020 Dunlap St., Cincinnati, Ohio 45214 Phone 513-241-9701 Fax 513-241-6760

• Niagara SC2-150-60-42, 14" Stroke,

30 – 70 SPM (New 1990's)

- Niagara SC2-125-120-36, 8" Stroke
- Chicago 150-120-30

- 75 SPM

- Aida C2-11(2), 121 Ton, 83" x 26",
- 35 65 SPM
- Komatsu OBS-80, 39" Bed

- **PRESS BRAKES** Chicago 150 Ton Mechanical
- Verson 150 Ton Mechanical, Wintriss Controls
- Verson 85 Ton Mechanical, Wintriss Controls
- Verson 85 Ton Mechanical, Wintriss Controls