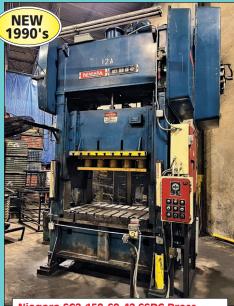

Clearing Niagara SE2-300-84-48UH SSDC Press

Bliss SC2-300-84-48 SSDC Press

Niagara SC2-150-60-42 SSDC Press

Gap Presses to 400 Ton and 120" Bed

CINCINNATI INDUSTRIAL AUCTIONEERS auctioneers | appraisers | since 1961 | cia-auction.com | info@cia-auction.com 2020 Dunlap St., Cincinnati, Ohio 45214 Phone 513-241-9701 Fax 513-241-6760

• Niagara SC2-150-60-42, 14" Stroke,

30 – 70 SPM (New 1990's)

- Niagara SC2-125-120-36, 8" Stroke
- Chicago 150-120-30

- 75 SPM

- Aida C2-11(2), 121 Ton, 83" x 26",
- 35 65 SPM
- Komatsu OBS-80, 39" Bed

- **PRESS BRAKES** Chicago 150 Ton Mechanical
- Verson 150 Ton Mechanical, Wintriss Controls
- Verson 85 Ton Mechanical, Wintriss Controls
- Verson 85 Ton Mechanical, Wintriss Controls

## LOS MOSE INFORMATION AIRL GIV-YACTION COM

Niagara SC2-150-60-42 SSDC Press

(FI

Federal 150 OBI Press, Air Clutch

Federal 110 OBI Press, Air Clutch

150 Ton x 10' Verson Press Brake

Komatsu 80 Gap Press

65 Ton x 10' Verson Press Brake