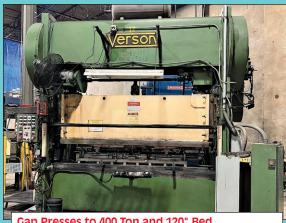

Clearing Niagara SE2-300-84-48UH SSDC Press

Bliss SC2-300-84-48 SSDC Press

Niagara SC2-150-60-42 SSDC Press

Gap Presses to 400 Ton and 120" Bed

CINCINNATI INDUSTRIAL AUCTIONEERS auctioneers | appraisers | since 1961 | cia-auction.com | info@cia-auction.com 2020 Dunlap St., Cincinnati, Ohio 45214 Phone 513-241-9701 Fax 513-241-6760

### LARGE SCRAP OPPORTUNITY

Chicago 150-120-30 Gap Press

• Verson B2-400-120-30, 4" Stroke, 35

**STRAIGHT SIDE PRESSES** 

• Clearing Niagara SE2-300-84-48UH, 8" Stroke, 40 – 80 SPM (New 1990's)

• Bliss SC2-300-84-48, 12" Stroke, 25