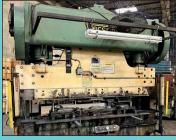

Clearing Niagara SE2-300-84-48UH SSDC Press

Bliss SC2-300-84-48 SSDC Press

Niagara SC2-150-60-42 SSDC Press

Gap Presses to 400 Ton and 120" Bed

CINCINNATI INDUSTRIAL AUCTIONEERS auctioneers | appraisers | since 1961 | cia-auction.com | info@cia-auction.com 2020 Dunlap St., Cincinnati, Ohio 45214 Phone 513-241-9701 Fax 513-241-6760

### LUESDAA' NAMAYKA SAKD - JO:00 YM FOCAF

Bliss SC2-300-84-48, 12" Stroke, 25 - 75 SPM