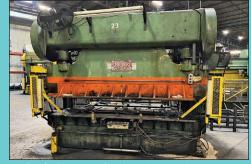

Clearing Niagara SE2-300-84-48UH SSDC Press

Bliss SC2-300-84-48 SSDC Press

Niagara SC2-150-60-42 SSDC Press

Gap Presses to 400 Ton and 120" Bed

CINCINNATI INDUSTRIAL AUCTIONEERS auctioneers | appraisers | since 1961 | cia-auction.com | info@cia-auction.com 2020 Dunlap St., Cincinnati, Ohio 45214 Phone 513-241-9701 Fax 513-241-6760

### LUESDAA' NAMAYKA SAKD - JO:00 YM FOCAF

Bliss SC2-300-84-48, 12" Stroke, 25 - 75 SPM