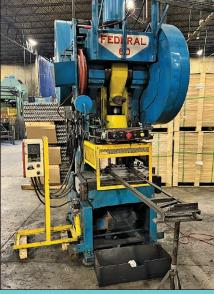

#### **OBI PRESSES**

- Federal 150, Air Clutch
- Verson Model 110, Air Clutch
- Clearing Model 110, Air Clutch
- Federal No. 7, 80 Ton
- (2) Federal No. 6 OBI's, Air Clutch

## LOS MOSE INFORMATION AIRL GIV-YACTION COM

Niagara SC2-150-60-42 SSDC Press

(FI

Federal 150 OBI Press, Air Clutch

Federal 110 OBI Press, Air Clutch

150 Ton x 10' Verson Press Brake

Komatsu 80 Gap Press

65 Ton x 10' Verson Press Brake