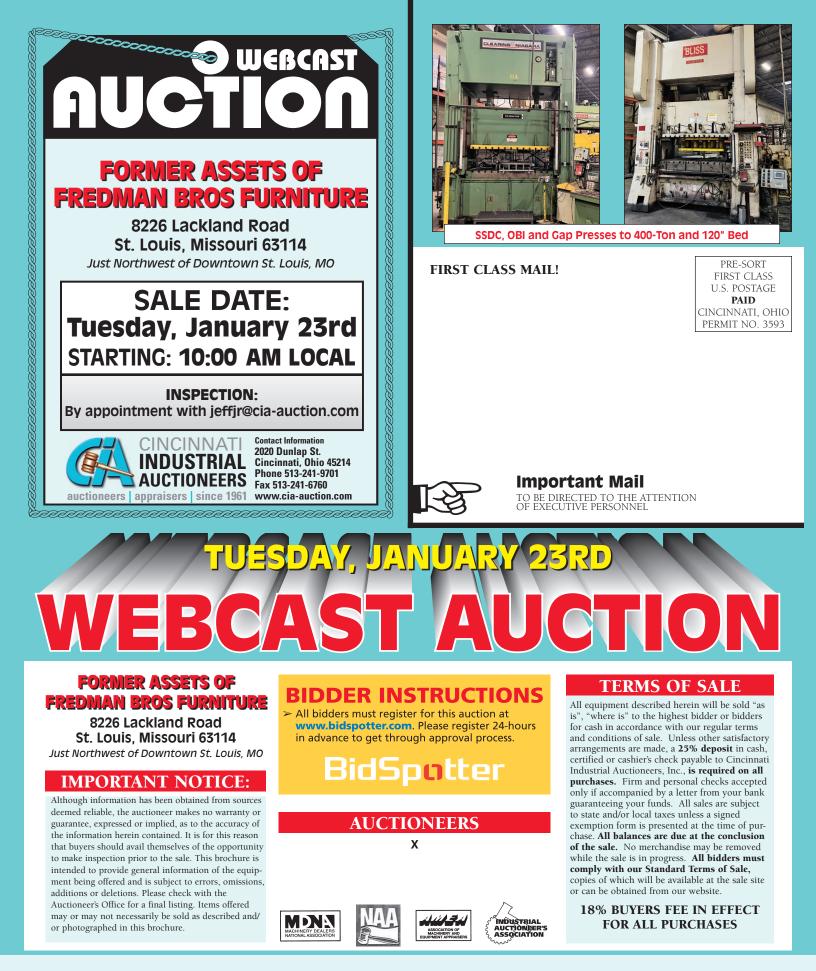

# FORMER ASSETS OF FREDMAN BROS FURNITURE

### 8226 Lackland Road – St. Louis, Missouri 63114

Just Northwest of Downtown St. Louis, MO

### SALE DATE: TUESDAY, JANUARY 23RD STARTING AT 10:00 AM LOCAL

INSPECTION: By appointment with jeffjr@cia-auction.com

Most Presses Updated with Wintriss Control Systems, Light Curtains and Air Clutches

Clearing Niagara SE2-300-84-48UH SSDC Press

Bliss SC2-300-84-48 SSDC Press

Niagara SC2-150-60-42 SSDC Press

Gap Presses to 400 Ton and 120" Bed

CINCINNATI INDUSTRIAL AUCTIONEERS auctioneers | appraisers | since 1961 | cia-auction.com | info@cia-auction.com 2020 Dunlap St., Cincinnati, Ohio 45214 Phone 513-241-9701 Fax 513-241-6760