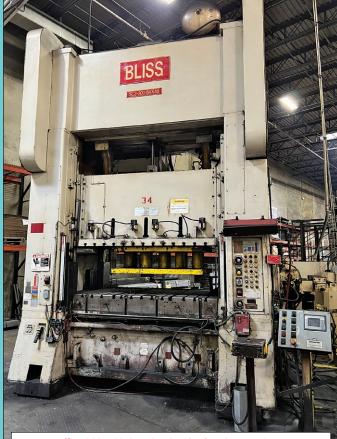

Clearing Niagara SE2-300-84-48UH SSDC Press

Bliss SC2-300-84-48 SSDC Press

Niagara SC2-150-60-42 SSDC Press

Gap Presses to 400 Ton and 120" Bed

CINCINNATI INDUSTRIAL AUCTIONEERS auctioneers | appraisers | since 1961 | cia-auction.com | info@cia-auction.com 2020 Dunlap St., Cincinnati, Ohio 45214 Phone 513-241-9701 Fax 513-241-6760

### LUESDAA' NAMAYKA SAKD - JO:00 YM FOCAF

Bliss SC2-300-84-48, 12" Stroke, 25 - 75 SPM

### LARGE SCRAP OPPORTUNITY

Chicago 150-120-30 Gap Press

• Verson B2-400-120-30, 4" Stroke, 35

**STRAIGHT SIDE PRESSES** 

• Clearing Niagara SE2-300-84-48UH, 8" Stroke, 40 – 80 SPM (New 1990's)

• Bliss SC2-300-84-48, 12" Stroke, 25