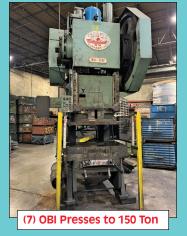

#### **OBI PRESSES**

- Federal 150, Air Clutch
- Verson Model 110, Air Clutch
- Clearing Model 110, Air Clutch
- Federal No. 7, 80 Ton
- (2) Federal No. 6 OBI's, Air Clutch