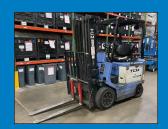

#### **ELECTRIC LIFT TRUCKS & SCISSOR** LIFT

- 4,300 LB TCM FCB25E3 Electric Lift Truck
- 4,000 LB Hyster J40ZT Electric Lift Truck
- Genie GS-2032 Electric Scissor Lift