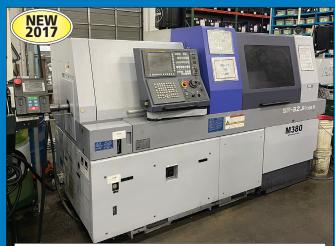

#### **CNC SWISS LATHE**

- STAR SR-32JII Type B Swiss Type CNC Automatic Lathe (New 2017)
- o LNS Alpha 538/552 Bar Feed (New 2017)
- Misc. Tooling, Vises & Fume Collectors