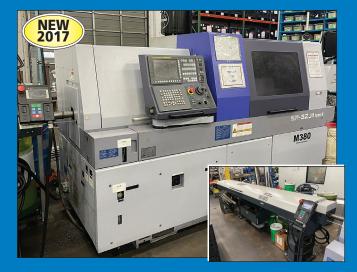

#### **CNC SWISS LATHE**

- STAR SR-32JII Type B Swiss Type CNC Automatic Lathe (New 2017)
- o LNS Alpha 538/552 Bar Feed (New 2017)
- Misc. Tooling, Vises & Fume Collectors