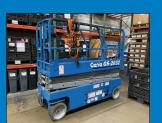

#### **ELECTRIC LIFT TRUCKS & SCISSOR** LIFT

- 4,300 LB TCM FCB25E3 Electric Lift Truck
- 4,000 LB Hyster J40ZT Electric Lift Truck
- Genie GS-2032 Electric Scissor Lift