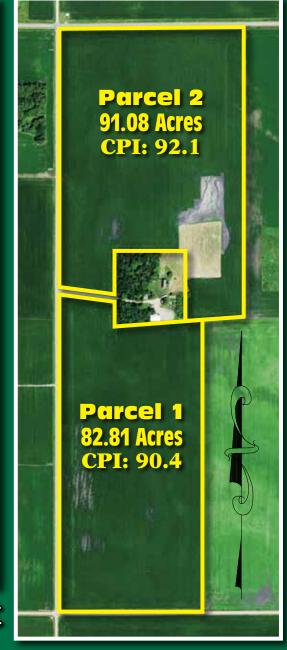

### LAND HAS BEEN SURVEYED!

**Parcel 1:** 82.81 Acres Located in Martinsburg Twp, Section 22, Renville Co. (South of Building Site) C.P.I. Rating = 90.4

**Parcel 2:** 91.08 Acres Located in Martinsburg Twp, Section 22, Renville Co. (North of Building Site) County Drainage Tile Recently Added in 2020 to this Parcel!! Co Rd 4 Tar Road Access on the North Side of this Parcel.

**C.P.I.** Rating = 92.1

**Sugar Beets Have Not Been** Produced On This Land In 20+ Years!

**Good Heavy Renville Co. Soils Located** With Co Rd 4 Tar Road Access. County **Tile Will Run Through Parcel 1!** 