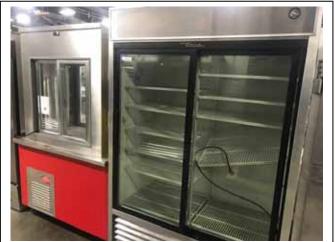

## SUPER SALE!! One of our BIGGEST & BEST!!! You don't want to miss this one!!

Clean, Quality Refrigeration, Kitchen & Bar Equipment! Lg. Qty. Catering, Smalls, Décor!!

(4+) Like New National Chain Restaurants plus Sound & Lighting Equipment! (4) Smokers; (2) New Glass Door Coolers & Undercounter Ice Maker; (30+) Refrigerators & Freezers, (35+) Prep Tables & Undercounter Coolers & Freezers, 60 & 20 Qt. Mixers, (8+) Ice Makers, (2) Walk-In's, (10+) Back Bar Coolers; (10+) Combitherm & Convection Ovens, (10+) Ranges, (20+) Fryers, Henny Penny 8000 Fryer, Hot/Hold Cabinets, 12' SS Exhaust Hood, Blodgett & Baker's Pride Pizza Ovens, (5) Steam Tables, (10+) Slicers, Tabletop Ovens, Coffee Makers, More Small Appliances, (50+) S.S. Sinks & Tables, (100+) Racks; Bounce House, Huge Qty. Nice Smalls & Catering!! Fantastic Booth, Dining, Bar, Lounge & Patio Seating Packages for (800+)!!