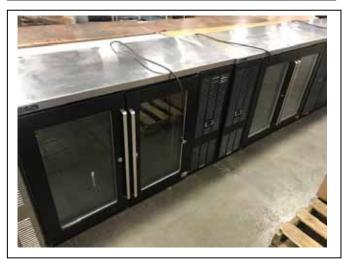

## SUPER SALE!! One of our BIGGEST & BEST!!! You don't want to miss this one!!

Clean, Quality Refrigeration, Kitchen & Bar Equipment! Lg. Qty. Catering, Smalls, Décor!!

(4+) Like New National Chain Restaurants plus Sound & Lighting Equipment! (4) Smokers; (2) New Glass Door Coolers & Undercounter Ice Maker; (30+) Refrigerators & Freezers, (35+) Prep Tables & Undercounter Coolers & Freezers, 60 & 20 Qt. Mixers, (8+) Ice Makers, (2) Walk-In's, (10+) Back Bar Coolers; (10+) Combitherm & Convection Ovens, (10+) Ranges, (20+) Fryers, Henny Penny 8000 Fryer, Hot/Hold Cabinets, 12' SS Exhaust Hood, Blodgett & Baker's Pride Pizza Ovens, (5) Steam Tables, (10+) Slicers, Tabletop Ovens, Coffee Makers, More Small Appliances, (50+) S.S. Sinks & Tables, (100+) Racks; Bounce House, Huge Qty. Nice Smalls & Catering!! Fantastic Booth, Dining, Bar, Lounge & Patio Seating Packages for (800+)!!