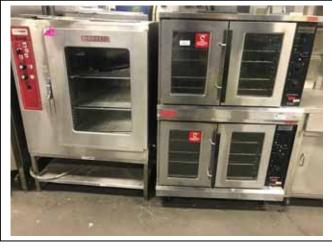

## SUPER SALE!! One of our BIGGEST & BEST!!! You don't want to miss this one!!

Clean, Quality Refrigeration, Kitchen & Bar Equipment! Lg. Qty. Catering, Smalls, Décor!!

(4+) Like New National Chain Restaurants plus Sound & Lighting Equipment! (4) Smokers; (2) New Glass Door Coolers & Undercounter Ice Maker; (30+) Refrigerators & Freezers, (35+) Prep Tables & Undercounter Coolers & Freezers, 60 & 20 Qt. Mixers, (8+) Ice Makers, (2) Walk-In's, (10+) Back Bar Coolers; (10+) Combitherm & Convection Ovens, (10+) Ranges, (20+) Fryers, Henny Penny 8000 Fryer, Hot/Hold Cabinets, 12' SS Exhaust Hood, Blodgett & Baker's Pride Pizza Ovens, (5) Steam Tables, (10+) Slicers, Tabletop Ovens, Coffee Makers, More Small Appliances, (50+) S.S. Sinks & Tables, (100+) Racks; Bounce House, Huge Qty. Nice Smalls & Catering!! Fantastic Booth, Dining, Bar, Lounge & Patio Seating Packages for (800+)!!