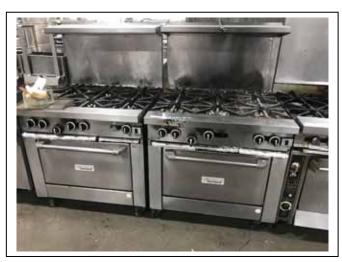

## SUPER SALE!! One of our BIGGEST & BEST!!! You don't want to miss this one!!

Clean, Quality Refrigeration, Kitchen & Bar Equipment! Lg. Qty. Catering, Smalls, Décor!!

(4+) Like New National Chain Restaurants plus Sound & Lighting Equipment! (4) Smokers; (2) New Glass Door Coolers & Undercounter Ice Maker; (30+) Refrigerators & Freezers, (35+) Prep Tables & Undercounter Coolers & Freezers, 60 & 20 Qt. Mixers, (8+) Ice Makers, (2) Walk-In's, (10+) Back Bar Coolers; (10+) Combitherm & Convection Ovens, (10+) Ranges, (20+) Fryers, Henny Penny 8000 Fryer, Hot/Hold Cabinets, 12' SS Exhaust Hood, Blodgett & Baker's Pride Pizza Ovens, (5) Steam Tables, (10+) Slicers, Tabletop Ovens, Coffee Makers, More Small Appliances, (50+) S.S. Sinks & Tables, (100+) Racks; Bounce House, Huge Qty. Nice Smalls & Catering!! Fantastic Booth, Dining, Bar, Lounge & Patio Seating Packages for (800+)!!