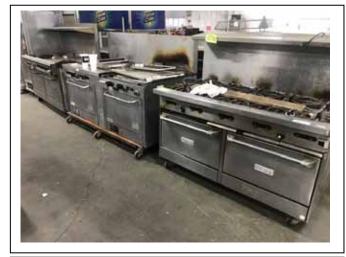

## SUPER SALE!! One of our BIGGEST & BEST!!! You don't want to miss this one!!

Clean, Quality Refrigeration, Kitchen & Bar Equipment! Lg. Qty. Catering, Smalls, Décor!!

(4+) Like New National Chain Restaurants plus Sound & Lighting Equipment! (4) Smokers; (2) New Glass Door Coolers & Undercounter Ice Maker; (30+) Refrigerators & Freezers, (35+) Prep Tables & Undercounter Coolers & Freezers, 60 & 20 Qt. Mixers, (8+) Ice Makers, (2) Walk-In's, (10+) Back Bar Coolers; (10+) Combitherm & Convection Ovens, (10+) Ranges, (20+) Fryers, Henny Penny 8000 Fryer, Hot/Hold Cabinets, 12' SS Exhaust Hood, Blodgett & Baker's Pride Pizza Ovens, (5) Steam Tables, (10+) Slicers, Tabletop Ovens, Coffee Makers, More Small Appliances, (50+) S.S. Sinks & Tables, (100+) Racks; Bounce House, Huge Qty. Nice Smalls & Catering!! Fantastic Booth, Dining, Bar, Lounge & Patio Seating Packages for (800+)!!