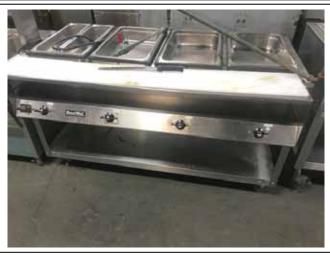

## SUPER SALE!! One of our BIGGEST & BEST!!! You don't want to miss this one!!

Clean, Quality Refrigeration, Kitchen & Bar Equipment! Lg. Qty. Catering, Smalls, Décor!!

(4+) Like New National Chain Restaurants plus Sound & Lighting Equipment! (4) Smokers; (2) New Glass Door Coolers & Undercounter Ice Maker; (30+) Refrigerators & Freezers, (35+) Prep Tables & Undercounter Coolers & Freezers, 60 & 20 Qt. Mixers, (8+) Ice Makers, (2) Walk-In's, (10+) Back Bar Coolers; (10+) Combitherm & Convection Ovens, (10+) Ranges, (20+) Fryers, Henny Penny 8000 Fryer, Hot/Hold Cabinets, 12' SS Exhaust Hood, Blodgett & Baker's Pride Pizza Ovens, (5) Steam Tables, (10+) Slicers, Tabletop Ovens, Coffee Makers, More Small Appliances, (50+) S.S. Sinks & Tables, (100+) Racks; Bounce House, Huge Qty. Nice Smalls & Catering!! Fantastic Booth, Dining, Bar, Lounge & Patio Seating Packages for (800+)!!