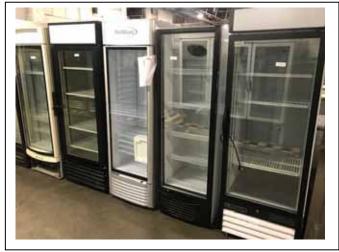

## SUPER SALE!! One of our BIGGEST & BEST!!! You don't want to miss this one!!

Clean, Quality Refrigeration, Kitchen & Bar Equipment! Lg. Qty. Catering, Smalls, Décor!!

(4+) Like New National Chain Restaurants plus Sound & Lighting Equipment! (4) Smokers; (2) New Glass Door Coolers & Undercounter Ice Maker; (30+) Refrigerators & Freezers, (35+) Prep Tables & Undercounter Coolers & Freezers, 60 & 20 Qt. Mixers, (8+) Ice Makers, (2) Walk-In's, (10+) Back Bar Coolers; (10+) Combitherm & Convection Ovens, (10+) Ranges, (20+) Fryers, Henny Penny 8000 Fryer, Hot/Hold Cabinets, 12' SS Exhaust Hood, Blodgett & Baker's Pride Pizza Ovens, (5) Steam Tables, (10+) Slicers, Tabletop Ovens, Coffee Makers, More Small Appliances, (50+) S.S. Sinks & Tables, (100+) Racks; Bounce House, Huge Qty. Nice Smalls & Catering!! Fantastic Booth, Dining, Bar, Lounge & Patio Seating Packages for (800+)!!