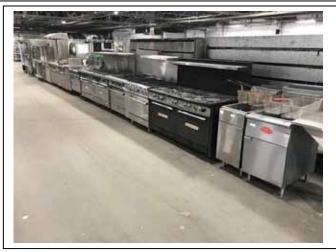

## SUPER SALE!! One of our BIGGEST & BEST!!! You don't want to miss this one!!

Clean, Quality Refrigeration, Kitchen & Bar Equipment! Lg. Qty. Catering, Smalls, Décor!!

(4+) Like New National Chain Restaurants plus Sound & Lighting Equipment! (4) Smokers; (2) New Glass Door Coolers & Undercounter Ice Maker; (30+) Refrigerators & Freezers, (35+) Prep Tables & Undercounter Coolers & Freezers, 60 & 20 Qt. Mixers, (8+) Ice Makers, (2) Walk-In's, (10+) Back Bar Coolers; (10+) Combitherm & Convection Ovens, (10+) Ranges, (20+) Fryers, Henny Penny 8000 Fryer, Hot/Hold Cabinets, 12' SS Exhaust Hood, Blodgett & Baker's Pride Pizza Ovens, (5) Steam Tables, (10+) Slicers, Tabletop Ovens, Coffee Makers, More Small Appliances, (50+) S.S. Sinks & Tables, (100+) Racks; Bounce House, Huge Qty. Nice Smalls & Catering!! Fantastic Booth, Dining, Bar, Lounge & Patio Seating Packages for (800+)!!