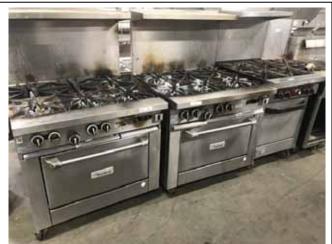

## SUPER SALE!! One of our BIGGEST & BEST!!! You don't want to miss this one!!

Clean, Quality Refrigeration, Kitchen & Bar Equipment! Lg. Qty. Catering, Smalls, Décor!!

(4+) Like New National Chain Restaurants plus Sound & Lighting Equipment! (4) Smokers; (2) New Glass Door Coolers & Undercounter Ice Maker; (30+) Refrigerators & Freezers, (35+) Prep Tables & Undercounter Coolers & Freezers, 60 & 20 Qt. Mixers, (8+) Ice Makers, (2) Walk-In's, (10+) Back Bar Coolers; (10+) Combitherm & Convection Ovens, (10+) Ranges, (20+) Fryers, Henny Penny 8000 Fryer, Hot/Hold Cabinets, 12' SS Exhaust Hood, Blodgett & Baker's Pride Pizza Ovens, (5) Steam Tables, (10+) Slicers, Tabletop Ovens, Coffee Makers, More Small Appliances, (50+) S.S. Sinks & Tables, (100+) Racks; Bounce House, Huge Qty. Nice Smalls & Catering!! Fantastic Booth, Dining, Bar, Lounge & Patio Seating Packages for (800+)!!