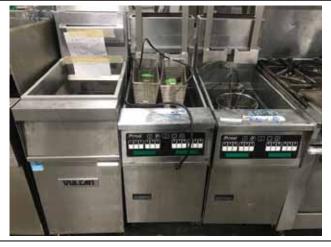

## SUPER SALE!! One of our BIGGEST & BEST!!! You don't want to miss this one!!

Clean, Quality Refrigeration, Kitchen & Bar Equipment! Lg. Qty. Catering, Smalls, Décor!!

(4+) Like New National Chain Restaurants plus Sound & Lighting Equipment! (4) Smokers; (2) New Glass Door Coolers & Undercounter Ice Maker; (30+) Refrigerators & Freezers, (35+) Prep Tables & Undercounter Coolers & Freezers, 60 & 20 Qt. Mixers, (8+) Ice Makers, (2) Walk-In's, (10+) Back Bar Coolers; (10+) Combitherm & Convection Ovens, (10+) Ranges, (20+) Fryers, Henny Penny 8000 Fryer, Hot/Hold Cabinets, 12' SS Exhaust Hood, Blodgett & Baker's Pride Pizza Ovens, (5) Steam Tables, (10+) Slicers, Tabletop Ovens, Coffee Makers, More Small Appliances, (50+) S.S. Sinks & Tables, (100+) Racks; Bounce House, Huge Qty. Nice Smalls & Catering!! Fantastic Booth, Dining, Bar, Lounge & Patio Seating Packages for (800+)!!