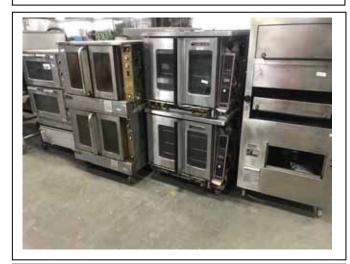

## SUPER SALE!! One of our BIGGEST & BEST!!! You don't want to miss this one!!

Clean, Quality Refrigeration, Kitchen & Bar Equipment! Lg. Qty. Catering, Smalls, Décor!!

(4+) Like New National Chain Restaurants plus Sound & Lighting Equipment! (4) Smokers; (2) New Glass Door Coolers & Undercounter Ice Maker; (30+) Refrigerators & Freezers, (35+) Prep Tables & Undercounter Coolers & Freezers, 60 & 20 Qt. Mixers, (8+) Ice Makers, (2) Walk-In's, (10+) Back Bar Coolers; (10+) Combitherm & Convection Ovens, (10+) Ranges, (20+) Fryers, Henny Penny 8000 Fryer, Hot/Hold Cabinets, 12' SS Exhaust Hood, Blodgett & Baker's Pride Pizza Ovens, (5) Steam Tables, (10+) Slicers, Tabletop Ovens, Coffee Makers, More Small Appliances, (50+) S.S. Sinks & Tables, (100+) Racks; Bounce House, Huge Qty. Nice Smalls & Catering!! Fantastic Booth, Dining, Bar, Lounge & Patio Seating Packages for (800+)!!