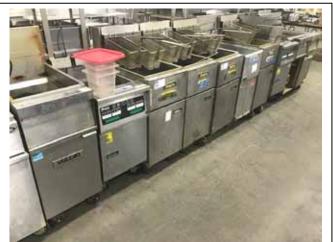

## SUPER SALE!! One of our BIGGEST & BEST!!! You don't want to miss this one!!

Clean, Quality Refrigeration, Kitchen & Bar Equipment! Lg. Qty. Catering, Smalls, Décor!!

(4+) Like New National Chain Restaurants plus Sound & Lighting Equipment! (4) Smokers; (2) New Glass Door Coolers & Undercounter Ice Maker; (30+) Refrigerators & Freezers, (35+) Prep Tables & Undercounter Coolers & Freezers, 60 & 20 Qt. Mixers, (8+) Ice Makers, (2) Walk-In's, (10+) Back Bar Coolers; (10+) Combitherm & Convection Ovens, (10+) Ranges, (20+) Fryers, Henny Penny 8000 Fryer, Hot/Hold Cabinets, 12' SS Exhaust Hood, Blodgett & Baker's Pride Pizza Ovens, (5) Steam Tables, (10+) Slicers, Tabletop Ovens, Coffee Makers, More Small Appliances, (50+) S.S. Sinks & Tables, (100+) Racks; Bounce House, Huge Qty. Nice Smalls & Catering!! Fantastic Booth, Dining, Bar, Lounge & Patio Seating Packages for (800+)!!