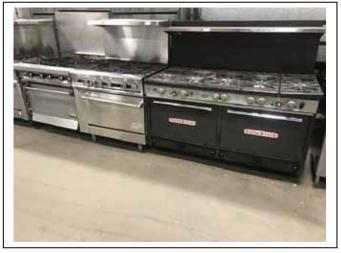

## SUPER SALE!! One of our BIGGEST & BEST!!! You don't want to miss this one!!

Clean, Quality Refrigeration, Kitchen & Bar Equipment! Lg. Qty. Catering, Smalls, Décor!!

(4+) Like New National Chain Restaurants plus Sound & Lighting Equipment! (4) Smokers; (2) New Glass Door Coolers & Undercounter Ice Maker; (30+) Refrigerators & Freezers, (35+) Prep Tables & Undercounter Coolers & Freezers, 60 & 20 Qt. Mixers, (8+) Ice Makers, (2) Walk-In's, (10+) Back Bar Coolers; (10+) Combitherm & Convection Ovens, (10+) Ranges, (20+) Fryers, Henny Penny 8000 Fryer, Hot/Hold Cabinets, 12' SS Exhaust Hood, Blodgett & Baker's Pride Pizza Ovens, (5) Steam Tables, (10+) Slicers, Tabletop Ovens, Coffee Makers, More Small Appliances, (50+) S.S. Sinks & Tables, (100+) Racks; Bounce House, Huge Qty. Nice Smalls & Catering!! Fantastic Booth, Dining, Bar, Lounge & Patio Seating Packages for (800+)!!