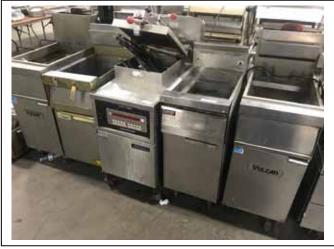

## SUPER SALE!! One of our BIGGEST & BEST!!! You don't want to miss this one!!

Clean, Quality Refrigeration, Kitchen & Bar Equipment! Lg. Qty. Catering, Smalls, Décor!!

(4+) Like New National Chain Restaurants plus Sound & Lighting Equipment! (4) Smokers; (2) New Glass Door Coolers & Undercounter Ice Maker; (30+) Refrigerators & Freezers, (35+) Prep Tables & Undercounter Coolers & Freezers, 60 & 20 Qt. Mixers, (8+) Ice Makers, (2) Walk-In's, (10+) Back Bar Coolers; (10+) Combitherm & Convection Ovens, (10+) Ranges, (20+) Fryers, Henny Penny 8000 Fryer, Hot/Hold Cabinets, 12' SS Exhaust Hood, Blodgett & Baker's Pride Pizza Ovens, (5) Steam Tables, (10+) Slicers, Tabletop Ovens, Coffee Makers, More Small Appliances, (50+) S.S. Sinks & Tables, (100+) Racks; Bounce House, Huge Qty. Nice Smalls & Catering!! Fantastic Booth, Dining, Bar, Lounge & Patio Seating Packages for (800+)!!