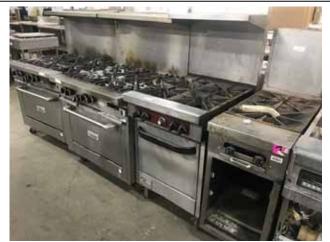

## SUPER SALE!! One of our BIGGEST & BEST!!! You don't want to miss this one!!

Clean, Quality Refrigeration, Kitchen & Bar Equipment! Lg. Qty. Catering, Smalls, Décor!!

(4+) Like New National Chain Restaurants plus Sound & Lighting Equipment! (4) Smokers; (2) New Glass Door Coolers & Undercounter Ice Maker; (30+) Refrigerators & Freezers, (35+) Prep Tables & Undercounter Coolers & Freezers, 60 & 20 Qt. Mixers, (8+) Ice Makers, (2) Walk-In's, (10+) Back Bar Coolers; (10+) Combitherm & Convection Ovens, (10+) Ranges, (20+) Fryers, Henny Penny 8000 Fryer, Hot/Hold Cabinets, 12' SS Exhaust Hood, Blodgett & Baker's Pride Pizza Ovens, (5) Steam Tables, (10+) Slicers, Tabletop Ovens, Coffee Makers, More Small Appliances, (50+) S.S. Sinks & Tables, (100+) Racks; Bounce House, Huge Qty. Nice Smalls & Catering!! Fantastic Booth, Dining, Bar, Lounge & Patio Seating Packages for (800+)!!