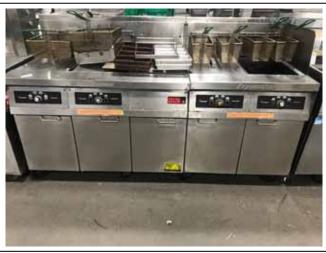

## SUPER SALE!! One of our BIGGEST & BEST!!! You don't want to miss this one!!

Clean, Quality Refrigeration, Kitchen & Bar Equipment! Lg. Qty. Catering, Smalls, Décor!!

(4+) Like New National Chain Restaurants plus Sound & Lighting Equipment! (4) Smokers; (2) New Glass Door Coolers & Undercounter Ice Maker; (30+) Refrigerators & Freezers, (35+) Prep Tables & Undercounter Coolers & Freezers, 60 & 20 Qt. Mixers, (8+) Ice Makers, (2) Walk-In's, (10+) Back Bar Coolers; (10+) Combitherm & Convection Ovens, (10+) Ranges, (20+) Fryers, Henny Penny 8000 Fryer, Hot/Hold Cabinets, 12' SS Exhaust Hood, Blodgett & Baker's Pride Pizza Ovens, (5) Steam Tables, (10+) Slicers, Tabletop Ovens, Coffee Makers, More Small Appliances, (50+) S.S. Sinks & Tables, (100+) Racks; Bounce House, Huge Qty. Nice Smalls & Catering!! Fantastic Booth, Dining, Bar, Lounge & Patio Seating Packages for (800+)!!