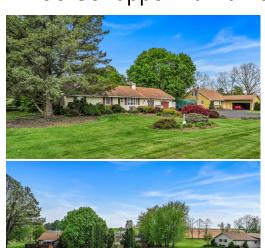

780 Schappel Rd.Hamburg, PA 19526

Large Auction With Multiple Rings Selling All Day! Real Estate Consists Of: Spacious Ranch Home in need of some TLC, 1.2 Acres, 1779 Sq Ft Living Area, Kitchen, Dining Room, Living Room, 3 Bedrooms, 3 Baths, Bonus Room w/Wet Bar, Laundry Room, Elec Heat, Well, On-Site Septic, Partial Basement, Extra Deep Attached 1 Car Garage ideal for a shop, car storage etc...18x22 Shed w/Overhead Door, Hamburg Area Schools, Taxes-\$4057 Hamburg/Shoemakersville Area

Note: With some sweat equity this country home can be transformed into a great family property featuring a large backyard on a quiet country road. Easy access to Rt.61 & I-78.

Terms: 10% Down Day Of Sale Balance Within 45 Days
More Info Coming Soon On Personal Property Listing! Huge
Amount Of Quality Tools & Equipment! Lawn & Garden
Equipment; Collectables Including: Slot Machines, Toy
Truck Collection & Much More! Check Back For Updates As
We Get This Sale Ready. Sale For The Jack Lauer Estate
Patricia Lauer Executrix