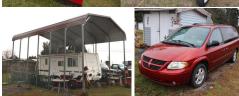

## Located: 239 Airport Rd. Bethel PA 19507

**AUCTIONS** 

1956 Ford Panel Truck ~ Vehicles ~ Trailers & Storage Boxes 1956 Ford Panel Truck (Project Well under Way! Needs Finished. Engine Rebuilt & Running, Includes Many Parts Needed To Finish, New Tinted Glass Etc.; 1985 Ford F-150 Single Cab Long Bed With Snow Plow; 1989 Ford F-150 2wd (no engine); 1997 Chevy 2wd Extend. Cab Short Bed, Runs; Dodge Caravan (New Parts Included); 2 Semi Trailers For Storage (No Titles); Numerous Old Truck Body Boxes For Storage (Loaded!); Numerous Misc. Trailers. Coleman Camper; Sev. Trucks & Misc. Vehicles For Scrap; Large Amount Of Scrap; 753 Wheel Horse W/Snow Blower Plow; Ford Lawn Tractor W/Snowblower; 8hp Commander Wheel Horse Lawn Tractor W/Mower Deck& Plow; Wheel Horse Roto Tiller For 10 or 12 Hp; 18'x24' Carport Structure W/12' Sides; 11'x30' Carport W/6' Sides; Boat Trailer W/Title