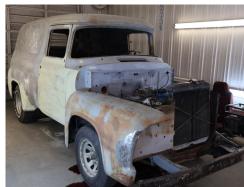

## Located: 239 Airport Rd. Bethel PA 19507

**AUCTIONS** 

1956 Ford Panel Truck ~ Vehicles ~ Trailers & Storage Boxes 1956 Ford Panel Truck (Project Well under Way! Needs Finished. Engine Rebuilt & Running, Includes Many Parts Needed To Finish, New Tinted Glass Etc.; 1985 Ford F-150 Single Cab Long Bed With Snow Plow; 1989 Ford F-150 2wd (no engine); 1997 Chevy 2wd Extend. Cab Short Bed, Runs; Dodge Caravan (New Parts Included); 2 Semi Trailers For Storage (No Titles); Numerous Old Truck Body Boxes For Storage (Loaded!); Numerous Misc. Trailers. Coleman Camper; Sev. Trucks & Misc. Vehicles For Scrap; Large Amount Of Scrap; 753 Wheel Horse W/Snow Blower Plow; Ford Lawn Tractor W/Snowblower; 8hp Commander Wheel Horse Lawn Tractor W/Mower Deck& Plow; Wheel Horse Roto Tiller For 10 or 12 Hp; 18'x24' Carport Structure W/12' Sides; 11'x30' Carport W/6' Sides; Boat Trailer W/Title