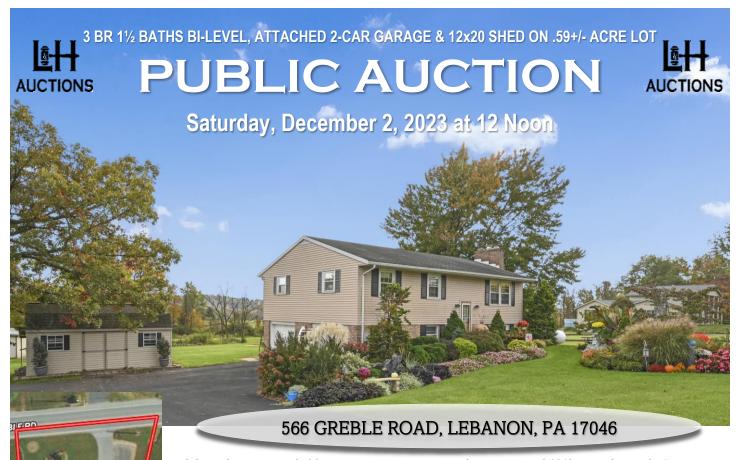

**LOCATION:** From US-22 in Fredericksburg, head South on PA-343/S Pine Grove St 1.5 mi, Turn Left onto Greble Rd to Property on Left.

Fredericksburg/Jonestown/Mount Zion Area Bi-Level on **.59+/- Acre.** Approx. 1632 SF Living Area, Featuring Eat-in Kitchen, Living Room, 3 Bedrooms, 1½ Baths, Family Room with a Brick Fireplace with an Electric Insert, Laundry Room with a Half Bath, Radiant Heat, 10x10 Deck, 12x20 Shed, Attached 2 Car Garage with a large paved parking area. Well, Public Sewer, Bethel Township, Northern Lebanon Schools, <u>Taxes: \$3,229</u>, Zoning-R1 Low Density Residential.

**NOTE:** A nice country property with a level Half Acre bordering Pine Meadows Golf Course featuring a large backyard and plenty of parking area for the family. Sellers are building a new home and property must be sold. Come prepared to buy!