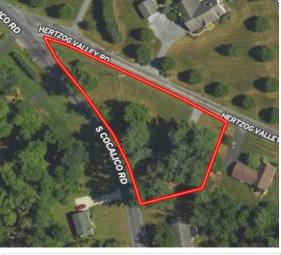

Located 2.3 miles South of Cocalico/PA-897 and approx. 2 mi North of Shoeneck.

**1,696 SF Traditional Brick/ Frame Two-Story House with Oversized Attached Garage**; Spacious Eat-In Kitchen W/ Adjacent Formal Dining Room and Family Room, Four Bedrooms, One Full Bath, Two Half Baths, First Floor Laundry Plus Partially Finished Basement. Attached Two Car Garage. Situated on a Nice 1.06 +/- Acre Lot. West Cocalico Township, Cocalico Schools, Lancaster County, <u>Taxes</u>: \$4,328.