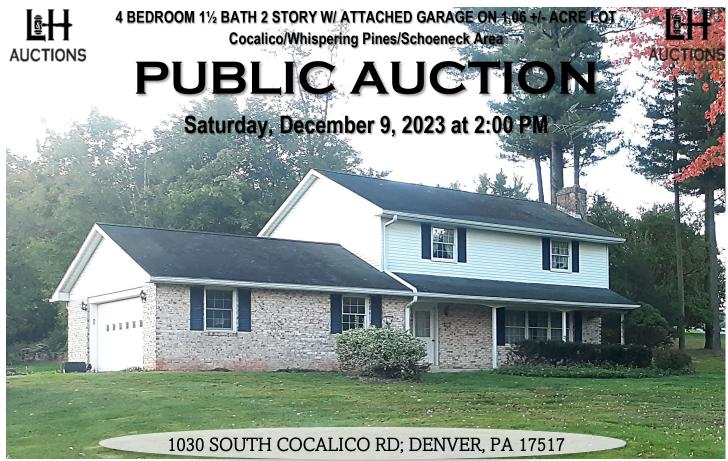

Located 2.3 miles South of Cocalico/PA-897 and approx. 2 mi North of Shoeneck.

**1,696 SF Traditional Brick/ Frame Two-Story House with Oversized Attached Garage**; Spacious Eat-In Kitchen W/ Adjacent Formal Dining Room and Family Room, Four Bedrooms, One Full Bath, Two Half Baths, First Floor Laundry Plus Partially Finished Basement. Attached Two Car Garage. Situated on a Nice 1.06 +/- Acre Lot. West Cocalico Township, Cocalico Schools, Lancaster County, <u>Taxes</u>: \$4,328.

AUCTIONS INC. PA-AY002453 (717) 383-5606 Joel Heisey LONGENECKER (484) 256-1323 We're SOLD on serving you! WWW.LHAUCTIONSINC.COM

**NOTE**: This 1970 house in the Whispering Pines/Schoeneck Area is ready to be renovated and would make a great project for a sweat equity home buyer or contractor. Septic system needs repaired or replaced. Come prepared to buy! This property must be sold to settle the estate.