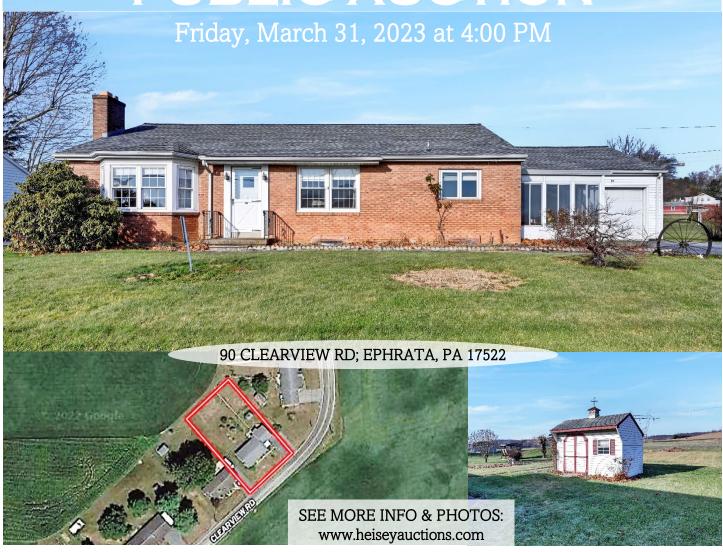

2 BEDROOM 1½ BATHROOM RANCH HOUSE ON .40 +/- ACRE LOT

## PUBLIC AUCTION

Directions: From US-322 in Clay, take Clearview Rd .2 Mi. to Property on Left.

1,677 SF Ranch House w/ Enclosed Porch and Attached One-Car Garage Featuring Spacious Eat-In Kitchen Open to Dining Area & Large Family Room w/ Fireplace; Two Bedrooms, One and a Half Baths, Large Laundry, Full Unfinished Basement w/ Cold Seller, Attic for Storage; 8x12 Garden Shed. On-Site Well and Septic (New Sand Mound 2014). Clay Township, Taxes: Total Annual \$3.741

**OPEN HOUSE:** Saturdays, March 11 & 18, from 1-3 PM or by appointment. For appointment to see or help to obtain financing, contact Joel at 717-383-5606.

**NOTE:** Situated on a .40 +/- acre lot w/ a country setting that backs & overlooks farmland. Roof & windows have been updated. This property will be sold! Giving you the opportunity to buy a house that's ready to be renovated to the new owner's liking. TERMS: 10% Down at Auction, Balance in 45 Days.