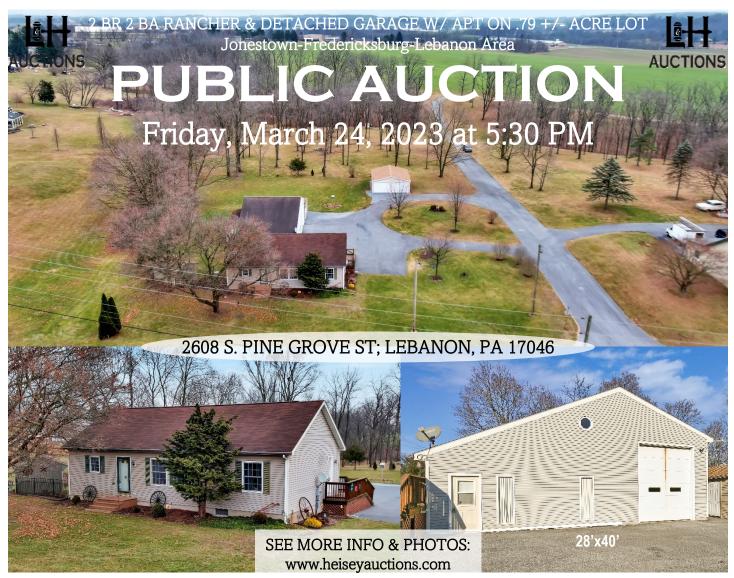

Located Along PA-343 between US-422 in Lebanon and US-22 in Fredericksburg.

Well-Maintained Country Rancher w/ Eat-in Kitchen, Living Rm, 2 Bedrooms, 2 Baths, Lower Level Family Room, 1863 SF Living Area, CA, Oil Hot Water Heat, Water Treatment System, Lg Deck. 10x14 Garden Shed.

**Detached 28'x40' Garage/Shop** w/ approx. 952 SF finished area w/ Kitchen, LR, Bath, BR, Loft BR, CA, Ideal Studio Apt. or a Potential In-Home Business. Also includes Garage w/ 10'x12' Overhead Door and 8'x24' Garden Shed w/ Overhead Door. Well, Public Sewer, **Taxes: \$3247,** Zoning: R1 Low Density Res., Northern Lebanon Schools.

**NOTE**: Betty has remarried. This home is in move-in condition on a nice level .79 acre lot which backs farmland. The Witmers will be moving their 2 portable buildings to their new location and will not be part of the sale. (2-car portable garage & storage shed beside shop.)