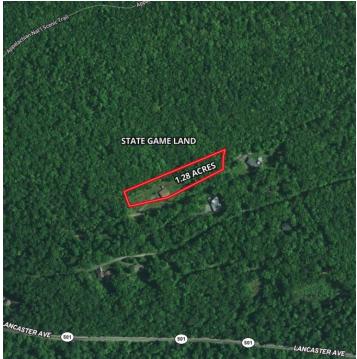

1.28 +/- ACRE LOT W/ 2 BED 11/2 BATH CABIN THAT BACKS STATE GAME LANDS

## 9445 Lancaster Ave.; Bethel, PA 19507

(Located along PA-501 Between Bethel & Pine Grove)

**2 Bed 1**½ **Bath Cabin** with 1008 SF Living Space Plus Full Daylight Basement; Large Deck Area and Carport; Situated On Top of The Blue Mountain on 1.28 Acre Lot Adjoining State Game Lands; On-Site Well and Septic.