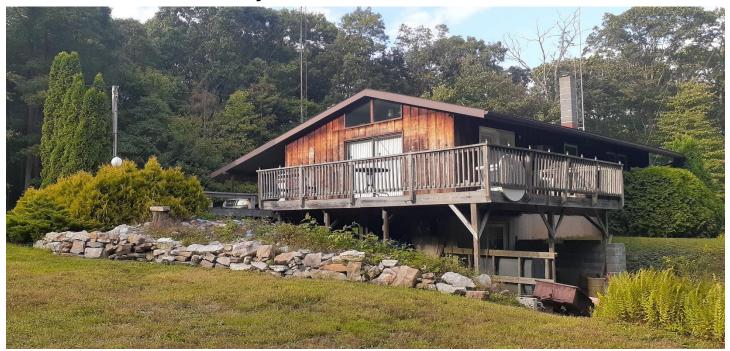

## 9445 Lancaster Ave.; Bethel, PA 19507

(Located along PA-501 Between Bethel & Pine Grove)

**2 Bed 1**½ **Bath Cabin** with 1008 SF Living Space Plus Full Daylight Basement; Large Deck Area and Carport; Situated On Top of The Blue Mountain on 1.28 Acre Lot Adjoining State Game Lands; On-Site Well and Septic.

**TAXES:** Approx \$2,400.00

**OPEN HOUSE**: Saturday, October 22, from 1 - 3 PM or from noon till auction time on sale day.

**NOTE**: Don't miss this economical opportunity to purchase a home or that mountain getaway. Outstanding location adjoining state game lands, close to the Appalachian Trail, 500 Steps, etc. Also, cell tower lease with income potential in the future. Contents will be included in the sale of the real estate.