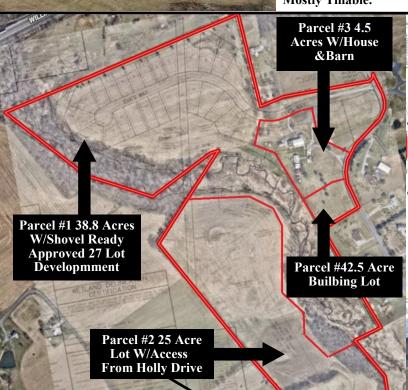

## **PUBLIC AUCTION**

AUCTIONS

Wed. April 20th 2022 11am

Located: 71 Walnut Rd. Hamburg, PA 19526

Tract #1 Approx. 38.8 Acres Includes Lots #1-#25, #27 &#29 (Lot #26 & #29 Sold Seperatly). Walnut Acres HOA has been created, Plans are Finalized and recorded. Shovel Ready! Can Be Kept As Farm If You Would Rather. Combine With Tract #3 And You Would Have A Nice 40 Acre Farmette! The

Hard Work Is Done! Great Location For Development.

Tract #2 Approx. 25 Acres

Approx. 25 Acre Conservation Lot.. One Dwelling Permitted. Access From Holly Drive. This 25 Acre Lot Offers Spectacular Views And Could Make Your Dream Home Come True! (On Top Of The World!). Mostly Tillable.

Tract #3

4.5 Acres With House & Barn. This Early Stone Farmhouse Has Large New Addition And Original Bank Barn. This Would Make A Great Homestead By Itself Or Could Be Combined With Other Tracts To Make Your Own Size Farm!

Tract #4

1.62 Acre Approved Building Lot. This Lot Adjoins Lot #3 And Can Be Sold By Itself Or With Other Combinations.

We Will Be Offering Each Lot Separately, After Each Is Offered Individually We Will Entertain Combinations Of Your Choice, After which The Entire 73 Acre Farm Will Be Offered Together. We Will Continue The Bidding Process Until The Best Workable Combination Is Determined. This Can Be Sold As a complete 73 Acre Farm & Stay In Ag. Terms: 10% Day Of Sale Balance