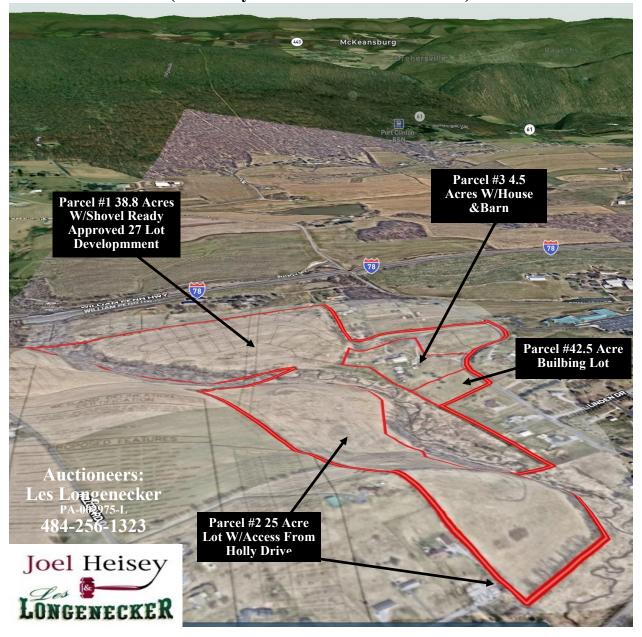

## **PUBLIC AUCTION**

AUCTIONS

Wed. April 20th 2022 11am

Located: 71 Walnut Rd. Hamburg, PA 19526

Tract #1 Approx. 38.8 Acres Includes Lots #1-#25, #27 &#29 (Lot #26 & #29 Sold Seperatly). Walnut Acres HOA has been created, Plans are Finalized and recorded. Shovel Ready! Can Be Kept As Farm If You Would Rather. Combine With Tract #3 And You Would Have A Nice 40 Acre Farmette! The

Hard Work Is Done! Great Location For Development.

Tract #2 Approx. 25 Acres

Approx. 25 Acre Conservation Lot.. One Dwelling Permitted. Access From Holly Drive. This 25 Acre Lot Offers Spectacular Views And Could Make Your Dream Home Come True! (On Top Of The World!). Mostly Tillable.

Tract #3

4.5 Acres With House & Barn. This Early Stone Farmhouse Has Large New Addition And Original Bank Barn. This Would Make A Great Homestead By Itself Or Could Be Combined With Other Tracts To Make Your Own Size Farm!

Tract #4

1.62 Acre Approved Building Lot. This Lot Adjoins Lot #3 And Can Be Sold By Itself Or With Other Combinations.

We Will Be Offering Each Lot Separately, After Each Is Offered Individually We Will Entertain Combinations Of Your Choice, After which The Entire 73 Acre Farm Will Be Offered Together. We Will Continue The Bidding Process Until The Best Workable Combination Is Determined. This Can Be Sold As a complete 73 Acre Farm & Stay In Ag. Terms: 10% Day Of Sale Balance