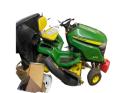

## **10AM SATURDAY, May 21, 2022** FREELANDAUCTIONSERVICES.COM

John Deere X350 Riding Lawn Mower (purchased in 2021), Tools, Antiques, Furniture, Dozen Long Guns and Firearms including Winchester, Remington 700 Ultra Mag 7mm bolt action rifle, Several Muzzleloaders, Lots of Reloading Equipment, Quilts, HUGE Comic Book Collection including several CGC graded RARE Teenage Mutant Ninja Turtle #1 9.8 grade, Usagi Yogimbo #2 graded 9.8, Primitives, Fenton Glassware, Christmas and Holiday Decorations, Scrapbooking items, 3 Kilns for crafting, Shelving, Hard Maple Wood, Toys & more! LOTS OF ITEMS FOR GUYS AND GALS!