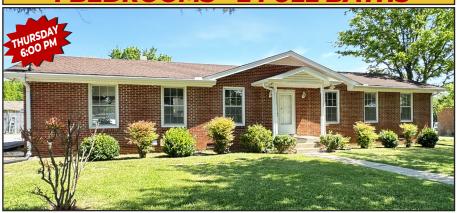

## ABSOLUTE

**THURSDAY**May 9, 2024
6:00 PM

107 TEN THROW DRIVE, LEBANON, TN 37087

## SINGLE LEVEL BRICK RANCH CONVENIENT LOCATION

Featuring 4 Bedrooms, 2 Full Baths, with New Flooring. Kitchen features Built-in Cabinets, lots of Bright Bright Light and Windows. Large Living Room / Dining Room Combination. Level Lot with Mature Trees. Per tax records home is 1625 sq. ft. sitting on .37 Acre.