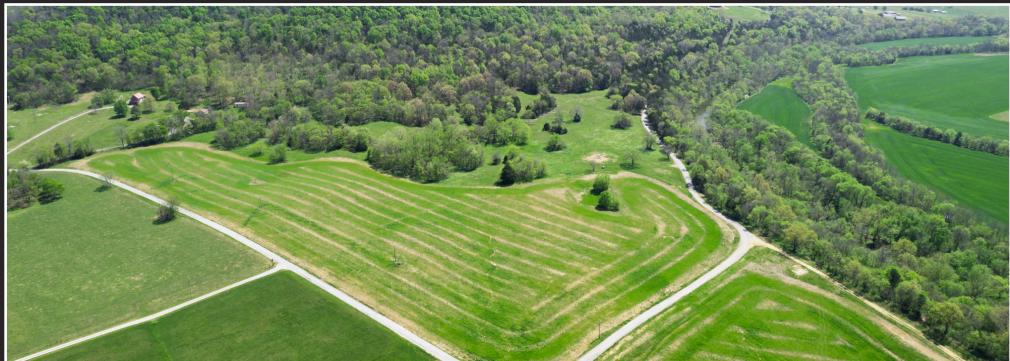

411 Picturesque Acres fronting Whitefield Lane and Jenkins Road. Selling in 28 Beautiful Building Tracts ranging in size from 1.02 to 81.30 Acres. Land Lays Level to Rolling, Consists of Open Fields, Pasture Land, Wooded Areas. All tracts have been Soils Tested and Septic Approved (details sale date) Restricted to 1,400 sq. ft. Minimum Size Site Built Homes - Barndominiums Allowed. No Mobile or Modular Homes. Prime Building Lots! Mini-Farms - Acreage and Recreational Tracts with Abundant Wildlife, Deer, Turkey, Homestead and Greenbelt Opportunity.