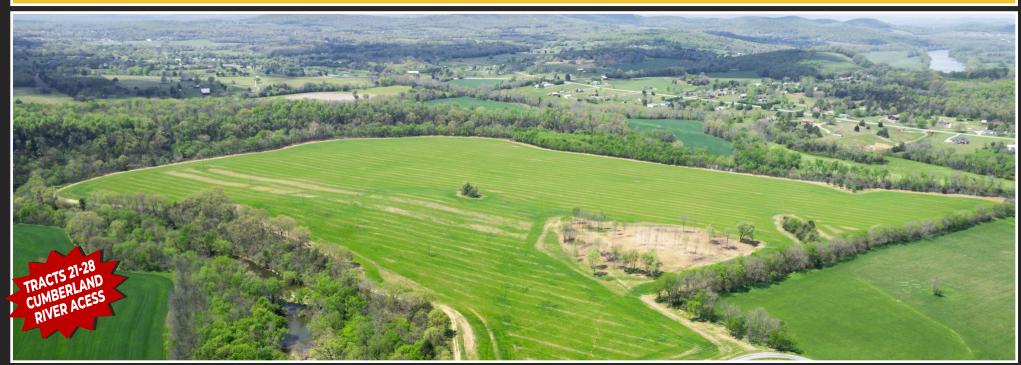

411 Picturesque Acres fronting Whitefield Lane and Jenkins Road. Selling in 28 Beautiful Building Tracts ranging in size from 1.02 to 81.30 Acres. Land Lays Level to Rolling, Consists of Open Fields, Pasture Land, Wooded Areas. All tracts have been Soils Tested and Septic Approved (details sale date) Restricted to 1,400 sq. ft. Minimum Size Site Built Homes - Barndominiums Allowed. No Mobile or Modular Homes. Prime Building Lots! Mini-Farms - Acreage and Recreational Tracts with Abundant Wildlife, Deer, Turkey, Homestead and Greenbelt Opportunity.