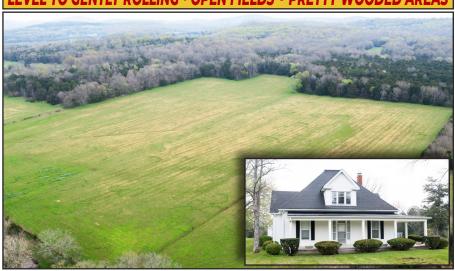

## AUCTION

Saturday April 27, 2024 10:00 AM

8353 CAINSVILLE ROAD, LEBANON, TN 37090

126 PRIME ACRES • TWO-STORY HOUSE SELLING IN 6 TRACTS • 5-50 ACRES LEVEL TO GENTLY ROLLING • OPEN FIELDS • PRETTY WOODED AREAS

## UTILITY WATER AT ROAD • SOILS TESTED FOR SEPTIC SYSTEMS OPEN FOR INSPECTION • LOOK AT YOUR CONVENIENCE

126.76 Acres, Divided into 6 Beautiful Acreage Tracts, ranging in size from 5.01 to 50.70 Acres each. Restricted to 1,600 sq. ft. Minimum Size Site Built Homes.

<u>Tract 6:</u> 6.40 Acres with 498' Road Frontage, Improved with Stately Two-Story Home.

<u>Tract 1:</u> 50.70 Acres <u>Tract 3:</u> 25.84 Acres <u>Tract 5:</u> 10.29 Acres

Tract 2: 28.51 Acres Tract 4: 5.01 Acres