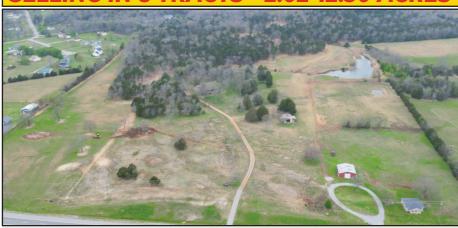

## ABSOLUTE

Saturday April 20, 2024 10:00 AM

3160 HARTSVILLE PIKE, LEBANON, TN 37087

58+/- BEAUTIFUL ACRES
4 BED • 4 BATH EXECUTIVE HOME
SELLING IN 8 TRACTS - 2.02-12.30 ACRES

58+/- Picturesque Acres on the North Side of Lebanon. These tracts range in size from 2.02 Acres - 12.30 Acres. Located in the highly desirable Carroll-Oakland School District, Conveniently Located Close to Historic Lebanon Square, Shopping Conveniences and still in a Quiet Country Setting. All tracts front Hartsville Pike, have Utility Water, Soils have been Tested for Septic Systems (details sale date) and Restricted to 1,600 sf Site Built Homes, No Mobile or Modular Homes. Exceptional Building Sites.

## PRIME BUILDING TRACTS BEAUTIFUL LEVEL TO ROLLING LAND • MATURE TREES

Tract 4 - Executive Home - 4,100 sq. ft. • 9.28 Acres 4 Bedrooms • 4 Bath • 4 Car Garage • Barn

UTILITY WATER • SOILS TESTED FOR SEPTIC • OPEN FOR INSPECTION • LOOK AT YOUR CONVENIENCE