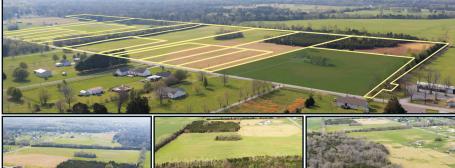

## 68+ PRIME ACRES SELLING IN 16 TRACTS - 1.08-8.66 ACRES

68+ Level Acres located on East Richmond Shop Road. These Tracts range in size from 1.08 to 8.66 Acres, carefully divided into 16 Building Tracts. All Tracts front East Richmond Shop Road, have utility water available at the road, Soils Tested for Septic System (details sale date) and Restricted to 1500 sq. ft. minimum site built homes. No mobile or modular homes. Excellent Building Sites with Open Fields, Wooded Areas. Conveniently located close to Lebanon or Murfreesboro and easy access to 140 & 1840.

## BEAUTIFUL LEVEL LAND • OPEN FIELDS • MATURE TREES

Tract 1: 7.30 Acres Tract 2: 7.02 Acres Tract 3: 1.29 Acres

Tract 4: 1.08 Acres

<u>Tract 5</u>: 1.08 Acres <u>Tract 6</u> 1.30 Acres <u>Tract 7</u>: 6.67 Acres <u>Tract 8</u>: 8.23 Acres

<u>Tract 10:</u> 6.04 Acres <u>Tract 11:</u> 7.01 Acres <u>Tract 12:</u> 5.90 Acres

Tract 9: 2.39 Acres

<u>Tract 13</u> 1.52 Acres <u>Tract 14</u>: 1.22 Acres <u>Tract 15</u>: 1.35 Acres <u>Tract 16</u>: 8.66 Acres