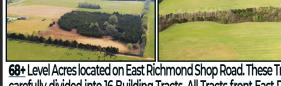

## 68+ PRIME ACRES SELLING IN 16 TRACTS - 1.08-8.66 ACRES

68+ Level Acres located on East Richmond Shop Road. These Tracts range in size from 1.08 to 8.66 Acres, carefully divided into 16 Building Tracts. All Tracts front East Richmond Shop Road, have utility water available at the road, Soils Tested for Septic System (details sale date) and Restricted to 1500 sq. ft. minimum site built homes. No mobile or modular homes. Excellent Building Sites with Open Fields, Wooded Areas. Conveniently located close to Lebanon or Murfreesboro and easy access to 140 & 1840.