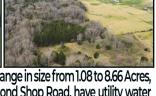

## 68+ PRIME ACRES SELLING IN 16 TRACTS - 1.08-8.66 ACRES

68+ Level Acres located on East Richmond Shop Road. These Tracts range in size from 1.08 to 8.66 Acres, carefully divided into 16 Building Tracts. All Tracts front East Richmond Shop Road, have utility water available at the road, Soils Tested for Septic System (details sale date) and Restricted to 1500 sq. ft. minimum site built homes. No mobile or modular homes. Excellent Building Sites with Open Fields, Wooded Areas. Conveniently located close to Lebanon or Murfreesboro and easy access to 140 & 1840.