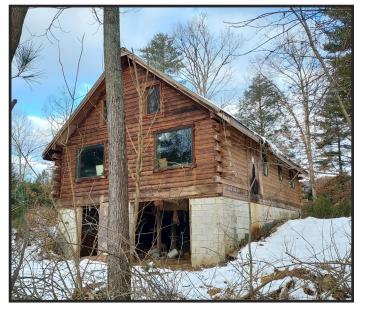

## 857 BUCKESY ROAD • MIDDLEBURG, PA 17842 Saturday, May 4, 2024 at Noon 30 ACRES SNYDER COUNTY WOODLAND & CABIN

Recreation at its finest! This 30.34+- acre tract of of land offers endless opportunities. Easily accessible with a log cabin or future home just waiting for your finishing touches. Cabin consists of kitchen, bath, living room with cathedral ceiling, 1-2 bedroom, 2 car garage block basement, Electric, Onsite well and septic. Timber cutting in progress. Must see to appreciate the privacy and potential. This property must sell to settle the estate. Schedule your private showing by calling Alson Reiff Auctioneer 570-966-4006.