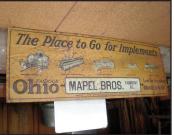

# **Old Advertising Signs**

Porcelain "Dodge Brothers Approved Service Station" Sign, 40"W x 18"H "Mapel Bros. Implement" Tin Sign, (Fairbury, IL)

Lg. Whatley's News Stand/Coca-Cola Tin Sign, (Fairbury, IL) Tin Coca-Cola Sign, 5'L x 2'H