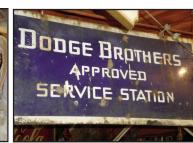

# **Old Advertising Signs**

Porcelain "Dodge Brothers Approved Service Station" Sign, 40"W x 18"H "Mapel Bros. Implement" Tin Sign, (Fairbury, IL)

Lg. Whatley's News Stand/Coca-Cola Tin Sign, (Fairbury, IL) Tin Coca-Cola Sign, 5'L x 2'H