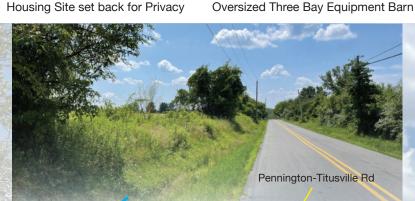

#### 34.29+/- ACRES PRESERVED FARMLAND WITH AN IDENTIFIED FARM MARKET EXCEPTION AREA ON MINE RD

- Preserved by Mercer County this farm has a very private 2+/- acre home site set back from the main road for privacy and a 1+/- acre farm market site on Mine Rd.
- Oversized equipment barn with large overhead doors for equipment storage.
- Excellent location allowing quick and convenient access to Hopewell, Pennington, and Princeton.

#### **Property Previews 12-2 PM:**

Thursday, October 5th Thursday, October 12th

Mine Rd & Route 31, Hopewell Township, Mercer County, NJ 08525

362 Pennington-Titusville Rd, Hopewell Township, Mercer County, NJ 08525