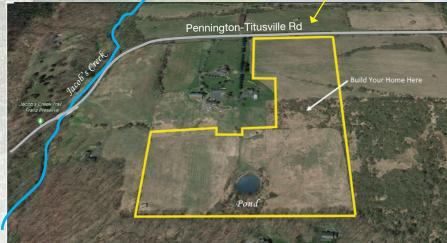

#### "CHOWDHURY FARM"

#### 28.40<sup>+/-</sup> ACRES PRESERVED FARMLAND WITH A POND

- Preserved by Mercer County this farm has a large home site, perfect for building an estate home.
- Secluded pond for fun and peaceful moments.
- Excellent fit for horses, large garden, hay crop, goats, chickens, etc.
- Quick access to Routes 31, 206, and I-95/I-295.