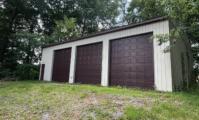

#### 34.29+/- ACRES PRESERVED FARMLAND WITH AN IDENTIFIED FARM MARKET EXCEPTION AREA ON MINE RD

- Preserved by Mercer County this farm has a very private 2+/- acre home site set back from the main road for privacy and a 1+/- acre farm market site on Mine Rd.
- Oversized equipment barn with large overhead doors for equipment storage.
- Excellent location allowing quick and convenient access to Hopewell, Pennington, and Princeton.