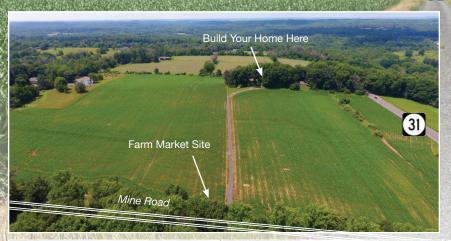

#### 34.29+/- ACRES PRESERVED FARMLAND WITH AN IDENTIFIED FARM MARKET EXCEPTION AREA ON MINE RD

- Preserved by Mercer County this farm has a very private 2+/- acre home site set back from the main road for privacy and a 1+/- acre farm market site on Mine Rd.
- Oversized equipment barn with large overhead doors for equipment storage.
- Excellent location allowing quick and convenient access to Hopewell, Pennington, and Princeton.