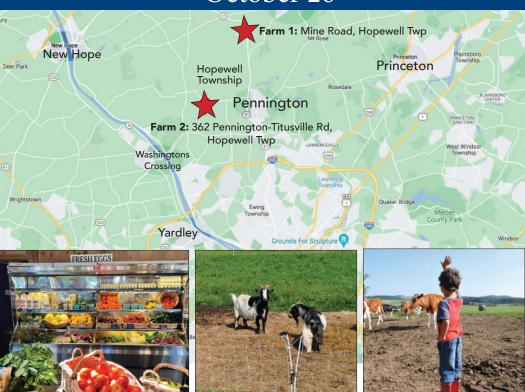

# AUCION

TWO PRESERVED FARMS IN THE PRINCETON AREA

BY ORDER OF MERCER COUNTY

34.29<sup>+/-</sup> ACRES AND 28.4<sup>+/-</sup> ACRES OF GREEN GOLD

"Wert Farm"

CHOWDHURY FARM

OCTOBER 26<sup>TH</sup>

HOPEWELL TOWNSHIP, MERCER COUNTY, N

#### **Property Previews 12-2 PM:**

Thursday, October 5th Thursday, October 12th

Mine Rd & Route 31, Hopewell Township, Mercer County, NJ 08525

362 Pennington-Titusville Rd, Hopewell Township, Mercer County, NJ 08525