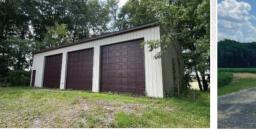

#### 34.29+/- ACRES PRESERVED FARMLAND WITH AN IDENTIFIED FARM MARKET EXCEPTION AREA ON MINE RD

- Preserved by Mercer County this farm has a very private 2+/- acre home site set back from the main road for privacy and a 1+/- acre farm market site on Mine Rd.
- Oversized equipment barn with large overhead doors for equipment storage.
- Excellent location allowing quick and convenient access to Hopewell, Pennington, and Princeton.