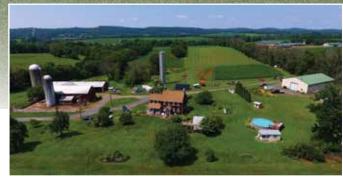

Saturday, August 26th Tuesday, August 29th

- Formerly a Dairy of Distinction Farm, it currently operates as a cattle & crop farm.
- The farm's deep aquifer perfectly suited for irrigation and has a 60,000+/- gallons water silo for storage or bottling.
- The circa 1800's four bedroom and six fireplace colonial home has an abundance of country charm with an expansive patio area to enjoy sunsets and entertain friends.
- The farm features a former dairy barn, storage sheds, pool shed, 50'x80' Barn with oil heat, electric, 16' ceiling and oversized access doors to accommodate storage and maintenance of farm equipment.
- The quaint spring house formerly kept the large metal milk can jugs cool and currently feeds the adjoining pond year round with crystal clear cool water.
- Explore the wooded section of the property with meandering trout spawning West Portal Brook. Ideal for the nature enthusiast to explore - Birding, Fishing, Hunting, etc.
- Enjoy dining and shopping in nearby Historic Clinton.
- Minutes to Route I-78.