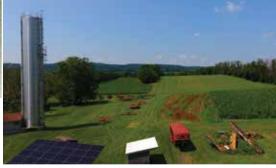

Saturday, August 26th Tuesday, August 29th

- Formerly a Dairy of Distinction Farm, it currently operates as a cattle & crop farm.
- The farm's deep aquifer perfectly suited for irrigation and has a 60,000+/- gallons water silo for storage or bottling.
- The circa 1800's four bedroom and six fireplace colonial home has an abundance of country charm with an expansive patio area to enjoy sunsets and entertain friends.
- The farm features a former dairy barn, storage sheds, pool shed, 50'x80' Barn with oil heat, electric, 16' ceiling and oversized access doors to accommodate storage and maintenance of farm equipment.
- The quaint spring house formerly kept the large metal milk can jugs cool and currently feeds the adjoining pond year round with crystal clear cool water.
- Explore the wooded section of the property with meandering trout spawning West Portal Brook. Ideal for the nature enthusiast to explore - Birding, Fishing, Hunting, etc.
- Enjoy dining and shopping in nearby Historic Clinton.
- Minutes to Route I-78.

River-Friendly Certified Farm

Possible water bottling opportunity

Spring fed Pond-Perfect for a Cool Dip in a Hot Summer

Bring your Livestock!

Enjoy Country Breezes and Picturesque Sunsets

888-299-1438 MAXSPANN.COM