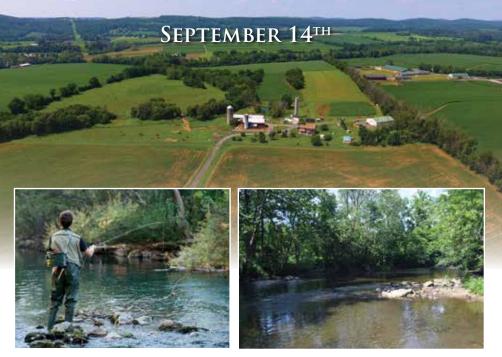

## AUCTION

155.77<sup>+/-</sup> ACRES PRESERVED FARMLAND ALONG THE MUSCONETCONG RIVER

1,620<sup>+/-</sup> Feet Frontage on the Musconetcong River One of the Best Trout Fishing Streams in New Jersey

Offices: New York - New Jersey - Florida 888-299-1438 | maxspann.com

Saturday, August 26th Tuesday, August 29th

- Formerly a Dairy of Distinction Farm, it currently operates as a cattle & crop farm.
- The farm's deep aquifer perfectly suited for irrigation and has a 60,000+/- gallons water silo for storage or bottling.
- The circa 1800's four bedroom and six fireplace colonial home has an abundance of country charm with an expansive patio area to enjoy sunsets and entertain friends.
- The farm features a former dairy barn, storage sheds, pool shed, 50'x80' Barn with oil heat, electric, 16' ceiling and oversized access doors to accommodate storage and maintenance of farm equipment.
- The quaint spring house formerly kept the large metal milk can jugs cool and currently feeds the adjoining pond year round with crystal clear cool water.
- Explore the wooded section of the property with meandering trout spawning West Portal Brook. Ideal for the nature enthusiast to explore - Birding, Fishing, Hunting, etc.
- Enjoy dining and shopping in nearby Historic Clinton.
- Minutes to Route I-78.