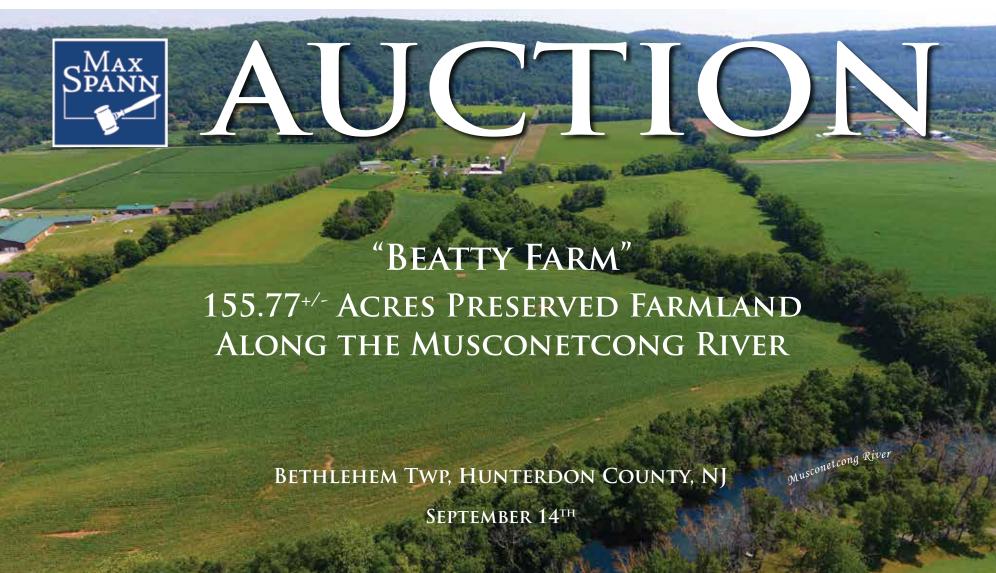

## AUCTION

155.77<sup>+/-</sup> ACRES PRESERVED FARMLAND ALONG THE MUSCONETCONG RIVER

1,620<sup>+/-</sup> Feet Frontage on the Musconetcong River One of the Best Trout Fishing Streams in New Jersey

Offices: New York - New Jersey - Florida 888-299-1438 | maxspann.com

## 155.77+/- ACRES Preserved Farmland with RIVER FRONTAGE. CROPLAND, PASTURES, WOODS AND INCREDIBLE AQUIFER

Online Auction: Bidding Concludes Thursday, September 14th, 2023 at 11 am **PROPERTY PREVIEWS 12 to 2 PM:** 

Saturday, August 26th Tuesday, August 29th

- Formerly a Dairy of Distinction Farm, it currently operates as a cattle & crop farm.
- The farm's deep aquifer perfectly suited for irrigation and has a 60,000+/- gallons water silo for storage or bottling.
- The circa 1800's four bedroom and six fireplace colonial home has an abundance of country charm with an expansive patio area to enjoy sunsets and entertain friends.
- The farm features a former dairy barn, storage sheds, pool shed, 50'x80' Barn with oil heat, electric, 16' ceiling and oversized access doors to accommodate storage and maintenance of farm equipment.
- The quaint spring house formerly kept the large metal milk can jugs cool and currently feeds the adjoining pond year round with crystal clear cool water.
- Explore the wooded section of the property with meandering trout spawning West Portal Brook. Ideal for the nature enthusiast to explore - Birding, Fishing, Hunting, etc.
- Enjoy dining and shopping in nearby Historic Clinton.
- Minutes to Route I-78.