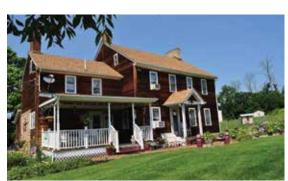

Saturday, August 26th Tuesday, August 29th

- Formerly a Dairy of Distinction Farm, it currently operates as a cattle & crop farm.
- The farm's deep aquifer perfectly suited for irrigation and has a 60,000+/- gallons water silo for storage or bottling.
- The circa 1800's four bedroom and six fireplace colonial home has an abundance of country charm with an expansive patio area to enjoy sunsets and entertain friends.
- The farm features a former dairy barn, storage sheds, pool shed, 50'x80' Barn with oil heat, electric, 16' ceiling and oversized access doors to accommodate storage and maintenance of farm equipment.
- The quaint spring house formerly kept the large metal milk can jugs cool and currently feeds the adjoining pond year round with crystal clear cool water.
- Explore the wooded section of the property with meandering trout spawning West Portal Brook. Ideal for the nature enthusiast to explore - Birding, Fishing, Hunting, etc.
- Enjoy dining and shopping in nearby Historic Clinton.
- Minutes to Route I-78.