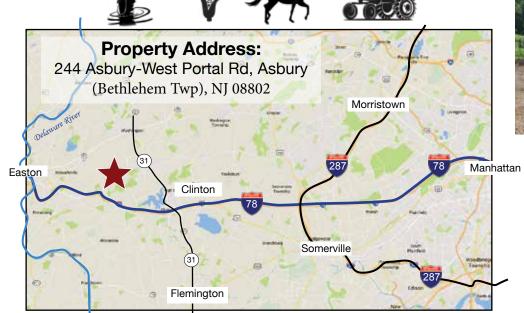

## 155.77+/- ACRES Preserved Farmland with RIVER FRONTAGE. CROPLAND, PASTURES, WOODS AND INCREDIBLE AQUIFER

Online Auction: Bidding Concludes Thursday, September 14th, 2023 at 11 am **PROPERTY PREVIEWS 12 to 2 PM:** 

Saturday, August 26th Tuesday, August 29th

- Formerly a Dairy of Distinction Farm, it currently operates as a cattle & crop farm.
- The farm's deep aquifer perfectly suited for irrigation and has a 60,000+/- gallons water silo for storage or bottling.
- The circa 1800's four bedroom and six fireplace colonial home has an abundance of country charm with an expansive patio area to enjoy sunsets and entertain friends.
- The farm features a former dairy barn, storage sheds, pool shed, 50'x80' Barn with oil heat, electric, 16' ceiling and oversized access doors to accommodate storage and maintenance of farm equipment.
- The quaint spring house formerly kept the large metal milk can jugs cool and currently feeds the adjoining pond year round with crystal clear cool water.
- Explore the wooded section of the property with meandering trout spawning West Portal Brook. Ideal for the nature enthusiast to explore - Birding, Fishing, Hunting, etc.
- Enjoy dining and shopping in nearby Historic Clinton.
- Minutes to Route I-78.