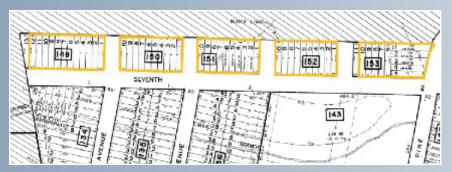

#### MAIN STREET RETAIL COMMERCIAL REDEVELOPMENT SITE, RESIDENTIAL HOMES, AND LOTS THROUGHOUT THE TOWN OF PHILLIPSBURG

- Main Street Commercial Retail Redevelopment Site.
- Thirteen Residential Parcels.
- · Fantastic Opportunity for Neighboring Property Owners, Investors, and Local Builders - Don't Miss This Auction!
- Phillipsburg-Located on the Delaware River is a close-knit community of families and friends with a quaint downtown waterfront shopping district.

.68+/- Acres in the Riverfront Redevelopment UEZ 191 Howard Street

Commercial Lot - Great Visibility on **Broad Street** 

Main Street Redevelopment Site on Signalized Intersection **Numerous Possibilities** 

11 Residential Lots Buy One or Several

.28+/- Acres Residential Lot 688 Belvidere Road