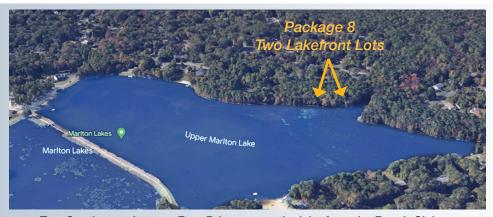

#### RESIDENTIAL OPPORTUNITIES THROUGHOUT THE TOWNSHIP

100+ LOTS ASSEMBLED INTO 13 PACKAGES

Evesham is a wonderful township loaded with parks, lakes and farms and ideally located between Philadelphia and the New Jersey Shore.

#### Online Auction:

Concludes Thursday, June 1, 2023 at 1 pm

Join the maxspann.com bidders club, download the property information package, then drive-by and preview the properties when convenient.

Two Contiguous Lots on Fern Drive across the lake from the Beach Club