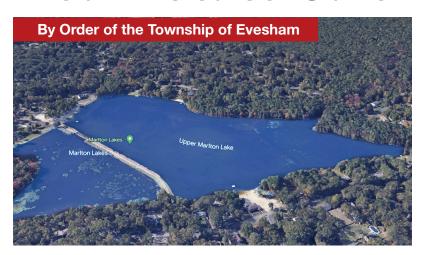

#### By Order of the City of Evesham

#### RESIDENTIAL OPPORTUNITIES THROUGHOUT THE TOWNSHIP

100+ LOTS ASSEMBLED INTO 13 PACKAGES

Evesham is a wonderful township loaded with parks, lakes and farms and ideally located between Philadelphia and the New Jersey Shore.