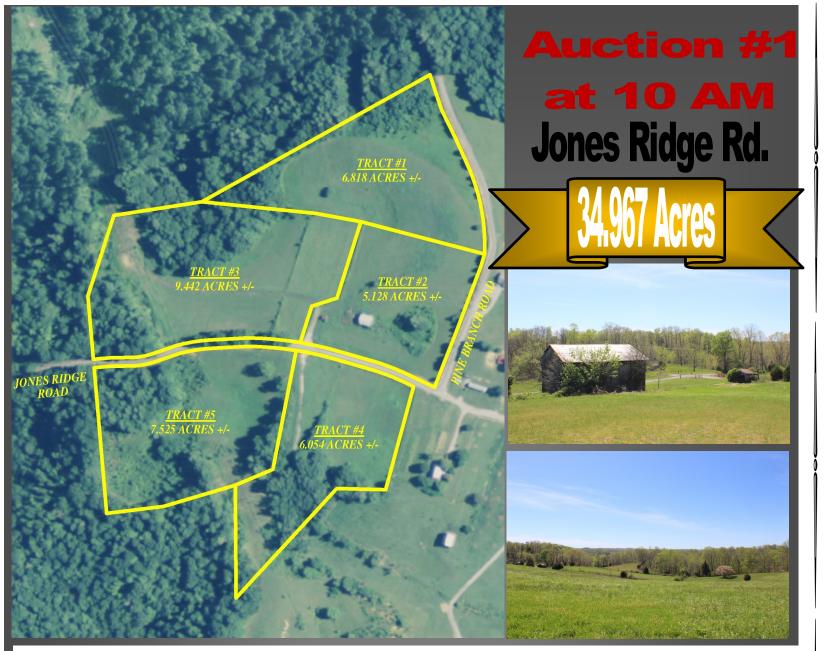

9764 Columbia Rd.

For More Information Call, Tim Haley, Principal Broker/Auctioneer (270) 726-2900

Russellville, KY 42276

<u>Tract 1- 6.818 acres</u> – Beautiful Building site with a great view, some woods, county water, and frontage on Pine Branch Rd.

<u>Tract 2 – 5.128 acres</u>- Open land with frontage on Pine Branch Rd. & Jones Ridge Rd. Don't miss this tract with stock barn, beautiful building site & county water.

<u>Tract 3- 9.442 acres</u>- This tract has it all! Partially wooded, county water, long road frontage on Jones Ridge Road, great site for your dream home or recreational property.

<u>Tract 4- 6.054 acres</u>- Partially open & woods. Frontage on Jones Ridge Rd. Nice building site, great view, county water.

<u>Tract 5- 7.525 acres</u>- Nice mix of open land & woods. Great home site, county water, & frontage on Jones Ridge Rd.

**Directions:** From Burkesville take Columbia Rd. (Hwy 61) 6.3 miles to Jones Ridge Rd. Turn Right and continue to Auction Site. **Signs Posted!** 