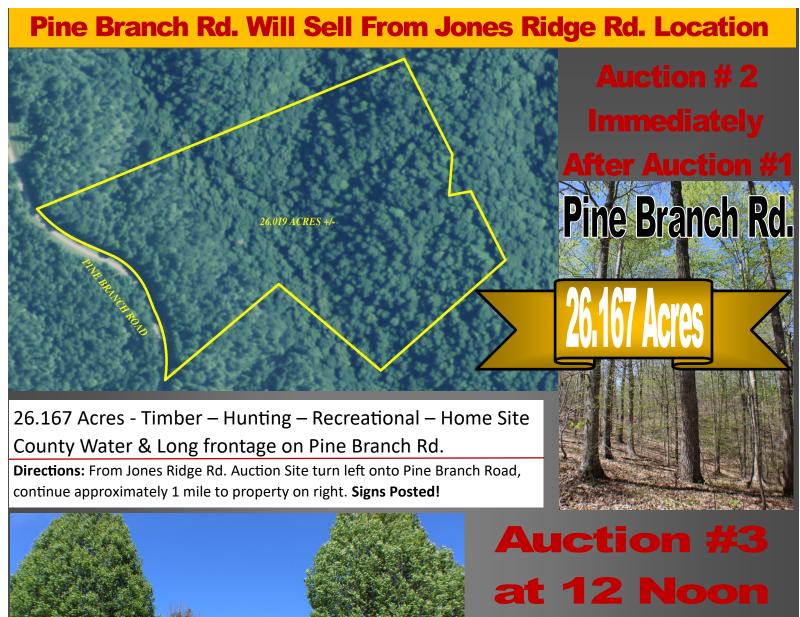

Auction #1

Jones Ridge Rd. Burkesville, KY 42717 Auction #2

Pine Branch Rd. Burkesville, KY 42717 10:00 AM

Auction #3

9764 Columbia Rd. Burkesville, KY 42717 12:00 Noon

www.HaleyAuctionsAndRealty.com

Pine Branch Rd.