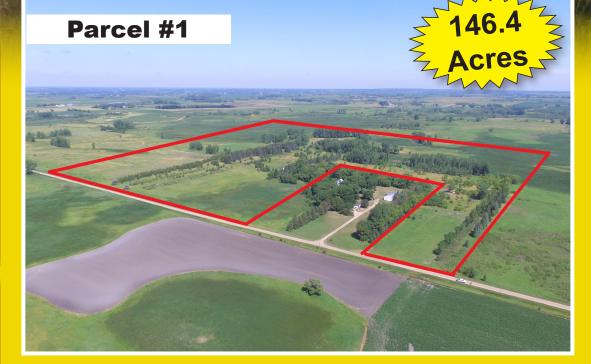

## Land Information

Parcel #1 146.4 Surveyed Acres, Section - 20 Township -122 Range -38 SW 1/4, Camp Lake Township, Parcel ID # 03-0201-000