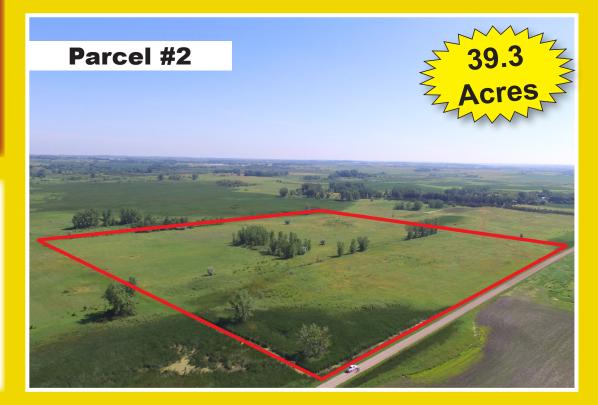

#### <u>Parcel #2</u>

39.3 Surveyed Acres, Section - 19 Township - 122 Range - 38 SE 1/4 of SE 1/4, Camp Lake Township, Parcel ID # 03-0199-000