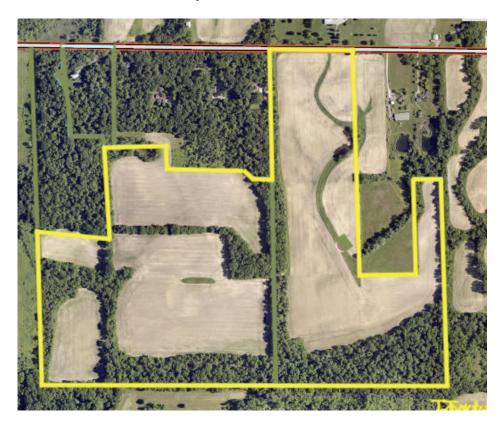

## Raymond W. Gray Trust Real Estate Auction

Tuesday, March 19, 2024 – 6 PM Auction to be held at Eventfully Yours Rental Facility 5243 S. Adams Street, Marion, IN 46953

123± Acres Located Between 7500 E & 800 E on CR 300 S Grant County, Marion, Indiana 46953

This farm has approximately 85 acres tillable with the balance of approximately 38 acres being wooded. Sloan silty clay loam (84.1 NCCPI) is present on approximately 40% of the tillable acres. Pewamo silty clay loam (76.7 NCCPI) is present on approximately 15% of the tillable acres. Ockley silt loam (87.1 NCCPI) is present on approximately 5% of the tillable acres.