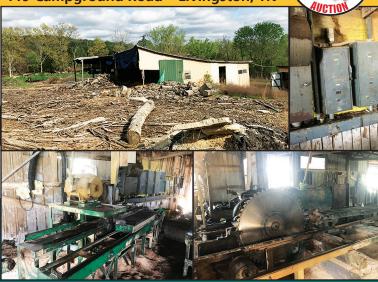

## FRIDAY MAY 22, 12 NOON SELLING FROM THE OVERTON CO. COURTHOUSE

Mill Shed, SW Mobile Home and 1.5+/- Acres including All Equipment located just outside of Livingston.

Equipment includes: 2 strand green chain w/ gearbox and motor, Corley - 2 head block carriage w/wood frame, 56" circular saw w/motor & rollers, straight line rip, w/hydraulic deck (Delta Industries) w/belco 20hp motor, 10' belt conveyor w/gearbox, cutoff saw, miscellaneous stands, blower w/motor and thermal transfer

## **SAWMILL & EQUIPMENT**

Foreclosure Auction
119 Campground Road • Livingston, TN

Lee J. Amonett • Broker/Auctioneer • (931) 252-1907