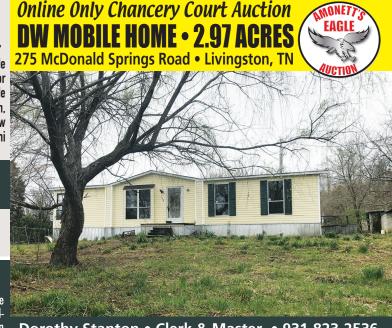

## STARTS: SAT • APR 11 • 1 PM ENDS: SAT • APR 18 • 1 PM Mable Clara Springs Estate

A 3 bedroom 2 bathroom double wide mobile home offering a split bedroom floor plan with master suite. Located just outside of town on top of Rock Crusher Mountain, this property has a gorgeous winter view over Livingston. The 2.97 acres is semi wooded & surveyed.