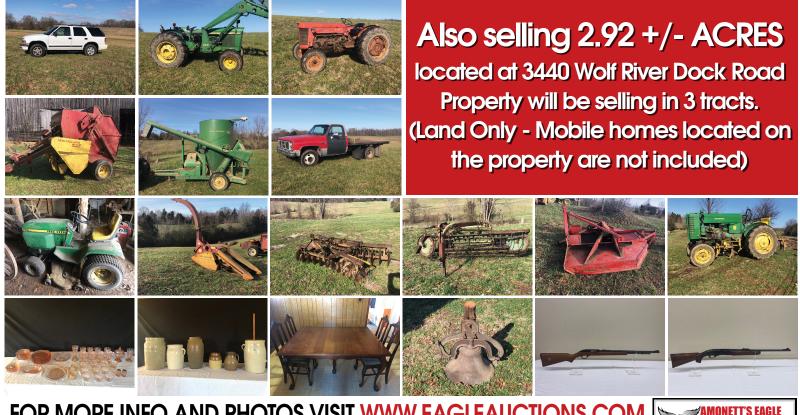

This Spectacular 151+/- acres known as the Paul Wood Farm has been in the family for over a century, and is an iconic symbol of the community. The property is situated only minutes from Dale Hollow Lake and US-127 Bypass. The landscape is a balance of hay/pastureland with woodland that is absolutely loaded with wildlife. Improvements include a nice 3 bedroom 1 bathroom home that is approximately 1,340 sq.ft. with basement and two large barns. The property will sell by a new survey and be offered in 8 tracts with the right of combinations. If you are looking for residential, investment, agricultural, recreational opportunities this farm is the one! Personal Property includes antiques, guns, tractors, farm equipment, vehicles and more.