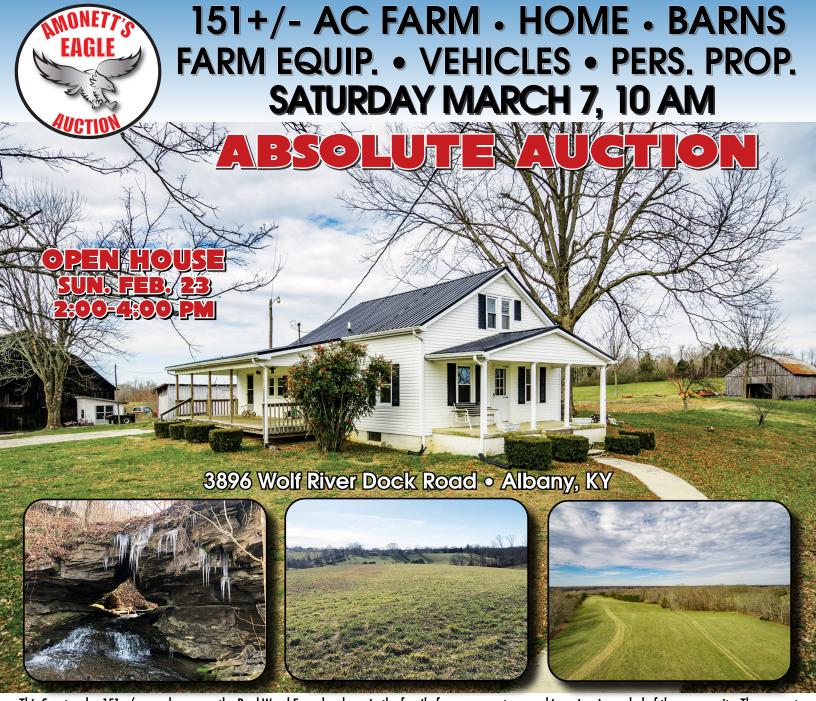

This Spectacular 151+/- acres known as the Paul Wood Farm has been in the family for over a century, and is an iconic symbol of the community. The property is situated only minutes from Dale Hollow Lake and US-127 Bypass. The landscape is a balance of hay/pastureland with woodland that is absolutely loaded with wildlife. Improvements include a nice 3 bedroom 1 bathroom home that is approximately 1,340 sq.ft. with basement and two large barns. The property will sell by a new survey and be offered in 8 tracts with the right of combinations. If you are looking for residential, investment, agricultural, recreational opportunities this farm is the one! Personal Property includes antiques, guns, tractors, farm equipment, vehicles and more.