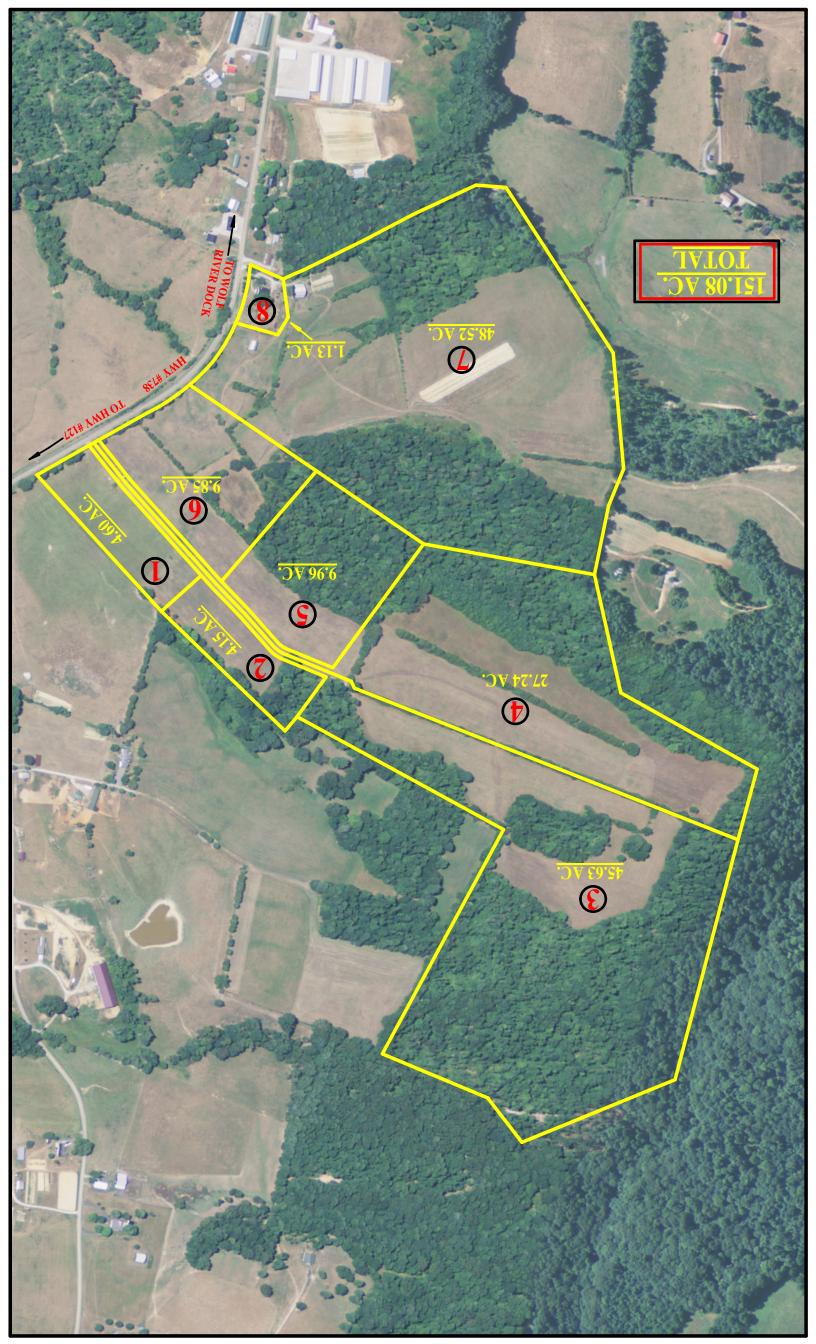

This Spectacular 151+/- acres known as the Paul Wood Farm has been in the family for over a century, and is an iconic symbol of the community. The property is situated only minutes from Dale Hollow Lake and US-127 Bypass. The landscape is a balance of hay/pastureland with woodland that is absolutely loaded with wildlife. Improvements include a nice 3 bedroom 1 bathroom home that is approximately 1,340 sq.ft. with basement and two large barns. The property will sell by a new survey and be offered in 8 tracts with the right of combinations. If you are looking for residential, investment, agricultural, recreational opportunities this farm is the one! Personal Property includes antiques, guns, tractors, farm equipment, vehicles and more.