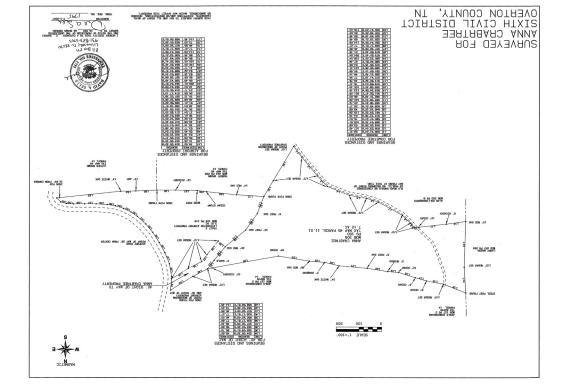

The property sells by an existing survey and will be offered in 1 tract.

For More Details and to Bid visit www.eagleauctions.com

Terms: 15% deposit at conclusion of sale, balance due in 30 days. Seller pays 2019 Taxes. All Property sells "As Is, Where Is" with no warranties.

## **Online Only Absolute Auction 7.12 Acres in 1 Tract** W of Airport Rd Livingston, TN

Lee J. Amonett • Broker/Auctioneer • (931) 252-1907