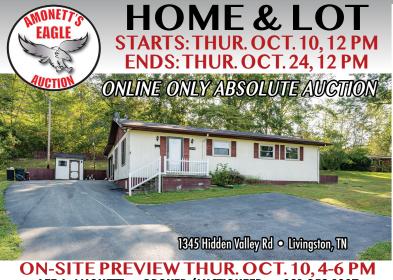

ON-SITE PREVIEW THUR. OCT. 10, 4-6 PM
LEE J. AMONETT • BROKER/AUCTIONEER • 931-252-1907

Terms: 10% Buyers Premium. 15% Deposit, Balance due within 30 days. Home built prior to 1978, buyer to sign 10

Terms: 10% Buyers Premium. 15% Deposit, Balance due within 30 days. Home built prior to 1978, buyer to sign 10 day waiver of inspection for lead base paint. Taxes paid at closing. Possession with Deed. Property sells "As Is, Where Is". Bidders are invited to inspect the property and should complete their own due diligence prior to the sale.

Excellent location near Hidden Valley Country Club
A 2 bedroom 1 1/2 bathroom home offering
over 1,300 sqft of living space plus an
attached garage. The home features a large
living room, eat in kitchen and laundry room.
The spacious garage also includes a work
room perfect for tools and additional storage.
Additional improvements include a private
patio and paved driveway. The sloping lot
has beautiful views across Hidden Valley.