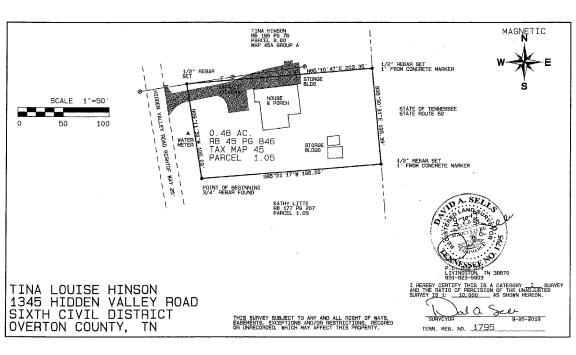

Excellent location near Hidden Valley Country Club
A 2 bedroom 1 1/2 bathroom home offering
over 1,300 sqft of living space plus an
attached garage. The home features a large
living room, eat in kitchen and laundry room.
The spacious garage also includes a work
room perfect for tools and additional storage.
Additional improvements include a private
patio and paved driveway. The sloping lot
has beautiful views across Hidden Valley.