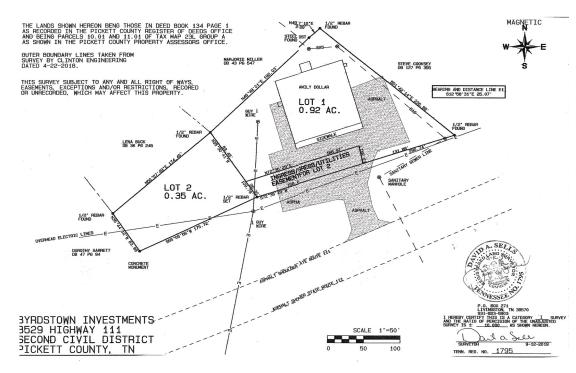

## 0.35 AC COMMERCIAL LOT Online Only Absolute Auction STARTS THURSDAY • OCTOBER 3 • 12 PM ENDS THURSDAY • OCTOBER 17 • 12 PM

8529 HWY 111, BYRDSTOWN, TN

TERMS: 10% Buyers Premium. 15% deposit at completion of the sale, Balance due in 30 days. Property selling "As Is, Where Is".

LEE J. AMONETT **Broker/Auctioneer** (931) 252-1907

A nice commercial lot in fantastic location. This 0.35 acres sits on the main thoroughfare in the business district of Byrdstown, TN. The lot is above road grade, site work has been completed

On Hwy 111 adjoining Family Dollar Store • Approx 7,000 Daily Traffic • Sewer Available and it is ready for your business. Bidding and info at eagleauctions.com.