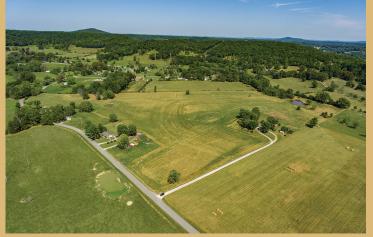

## Located just outside the city limits between Upper Hilham Road & Hwy 84

The Pearl & Ross Cantrell property consists of a level and open 39 acre farm improved with a brick home and additional support buildings. The home has 3 bedrooms and 1 full bathroom on the main level. It has over 1900 sqft of living area featuring hardwood floors, a large living room, kitchen with dining area plus a bonus room. This home also offers a full walk out basement that provides the laundry area and an additional toilet and sink. The home has been well kept and is move in ready. The land is in established grass, fenced, has 2 ponds and is ready for livestock. Additionally, this property presents a number of beautiful homesites. It has been surveyed and will be offered in 3 tracts with regrouping.