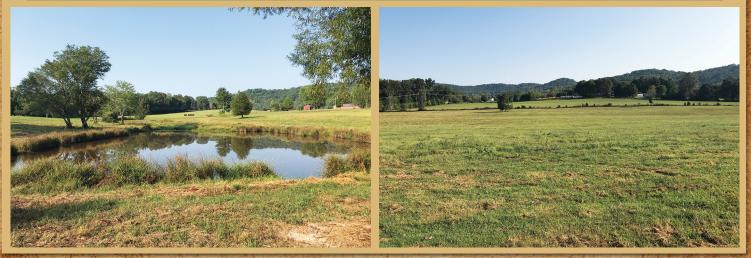

## Located just outside the city limits between Upper Hilham Road & Hwy 84

The Pearl & Ross Cantrell property consists of a level and open 39 acre farm improved with a brick home and additional support buildings. The home has 3 bedrooms and 1 full bathroom on the main level. It has over 1900 sqft of living area featuring hardwood floors, a large living room, kitchen with dining area plus a bonus room. This home also offers a full walk out basement that provides the laundry area and an additional toilet and sink. The home has been well kept and is move in ready. The land is in established grass, fenced, has 2 ponds and is ready for livestock. Additionally, this property presents a number of beautiful homesites. It has been surveyed and will be offered in 3 tracts with regrouping.